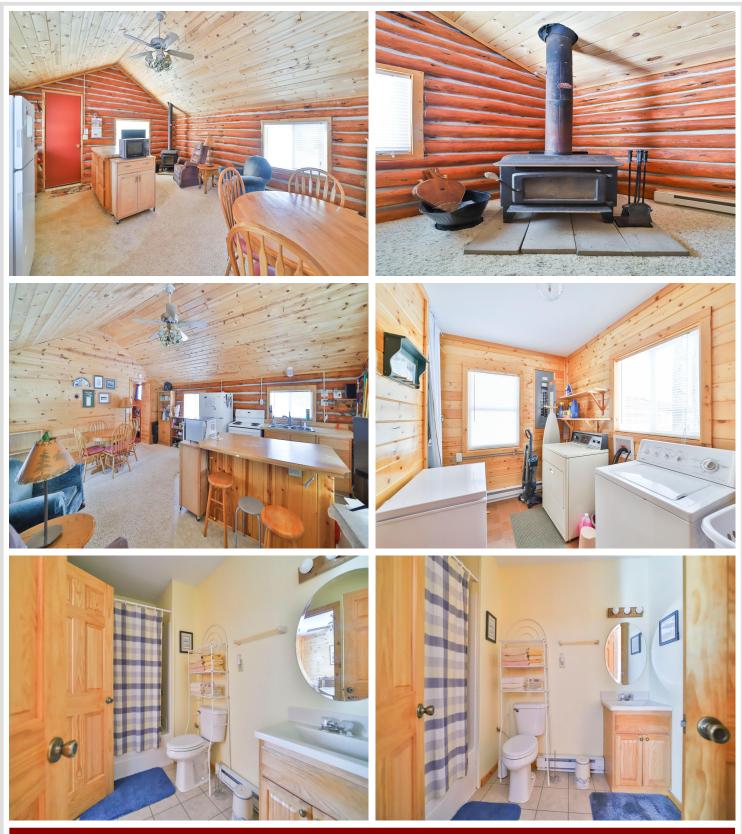

## **Description:**

"Well-maintained 2-bedroom, 1-bath cabin on Lake Hattie with a 2008 addition featuring knotty pine T&G throughout, a large deck, and a new roof! Enjoy fishing, canoeing, kayaking, and more on this serene lake. Located in a wellestablished common interest community with a new dock system and your own boat slip. Don't miss this affordable getaway!"

### Additional Features:

Fuel: Electric, Wood Heat: Baseboard, Wood Stove