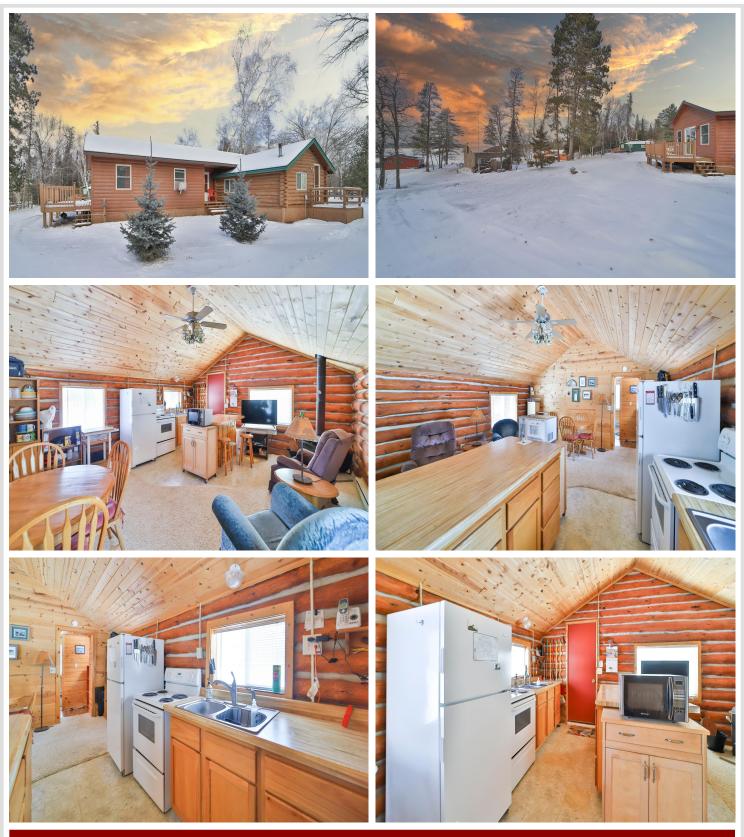

## **Description:**

"Well-maintained 2-bedroom, 1-bath cabin on Lake Hattie with a 2008 addition featuring knotty pine T&G throughout, a large deck, and a new roof! Enjoy fishing, canoeing, kayaking, and more on this serene lake. Located in a wellestablished common interest community with a new dock system and your own boat slip. Don't miss this affordable getaway!"

### Additional Features:

Fuel: Electric, Wood Heat: Baseboard, Wood Stove