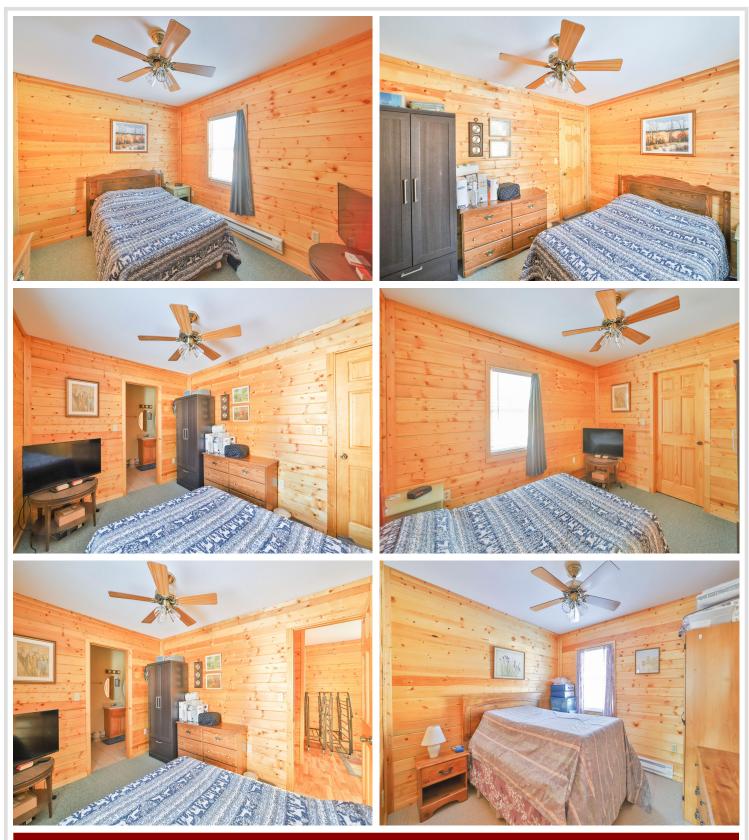

## **Description:**

"Well-maintained 2-bedroom, 1-bath cabin on Lake Hattie with a 2008 addition featuring knotty pine T&G throughout, a large deck, and a new roof! Enjoy fishing, canoeing, kayaking, and more on this serene lake. Located in a wellestablished common interest community with a new dock system and your own boat slip. Don't miss this affordable getaway!"

### Additional Details:

| Year Built             | 2008  |
|------------------------|-------|
| Lot Acres              | 0.09  |
| Lot Dimensions         | 84x50 |
| School District        | 2174  |
| Taxes                  | \$768 |
| Taxes with Assessments | \$834 |
| Tax Year               | 2024  |