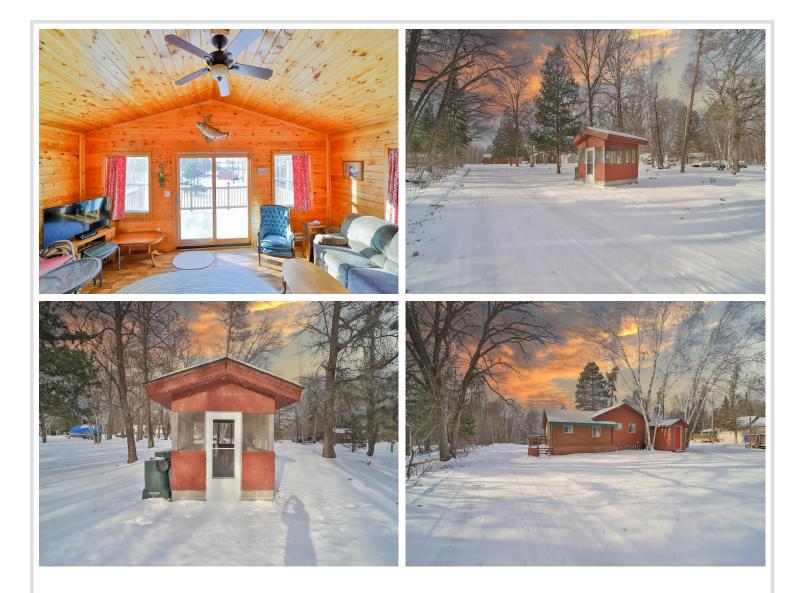

## **Description:**

"Well-maintained 2-bedroom, 1-bath cabin on Lake Hattie with a 2008 addition featuring knotty pine T&G throughout, a large deck, and a new roof! Enjoy fishing, canoeing, kayaking, and more on this serene lake. Located in a wellestablished common interest community with a new dock system and your own boat slip. Don't miss this affordable getaway!"

## **Driving Directions:**

From Pine River Hwy 84 north approx 8 miles to County Rd 118 (Harriet Club). Turn right on to cty 118 (Division St) for 1 mile continue to the right for 1/2 mile to 121 Rest in The Pines on left, unit 6 on right.