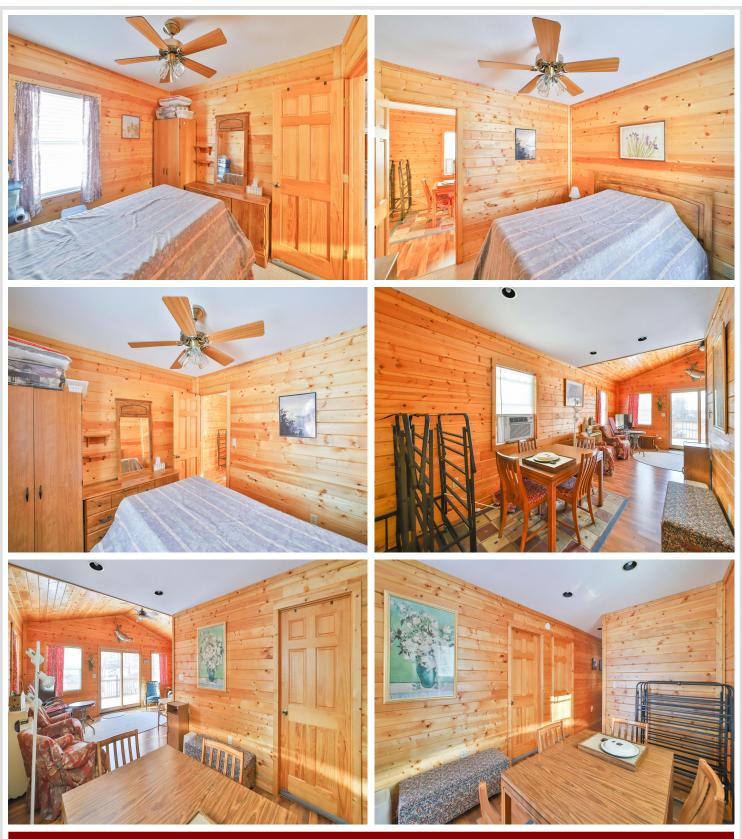

## **Description:**

"Well-maintained 2-bedroom, 1-bath cabin on Lake Hattie with a 2008 addition featuring knotty pine T&G throughout, a large deck, and a new roof! Enjoy fishing, canoeing, kayaking, and more on this serene lake. Located in a wellestablished common interest community with a new dock system and your own boat slip. Don't miss this affordable getaway!"

### Additional Details:

| Year Built             | 2008  |
|------------------------|-------|
| Lot Acres              | 0.09  |
| Lot Dimensions         | 84x50 |
| School District        | 2174  |
| Taxes                  | \$768 |
| Taxes with Assessments | \$834 |
| Tax Year               | 2024  |