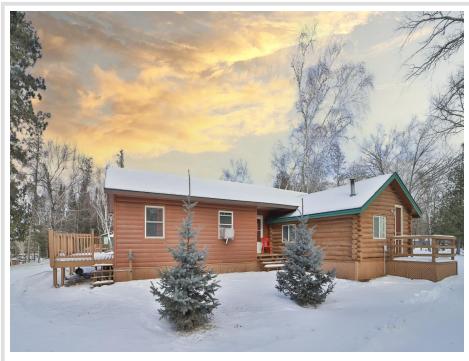

MLS 6650330 Lake Home

# \$224,900

1,144 sq ft 2 bedrooms 1 baths

121 County 118 Backus MN 56435

Waterfront: Hattie (main lake)

Status: Pending

## **Description:**

"Well-maintained 2-bedroom, 1-bath cabin on Lake Hattie with a 2008 addition featuring knotty pine T&G throughout, a large deck, and a new roof! Enjoy fishing, canoeing, kayaking, and more on this serene lake. Located in a wellestablished common interest community with a new dock system and your own boat slip. Don't miss this affordable getaway!"