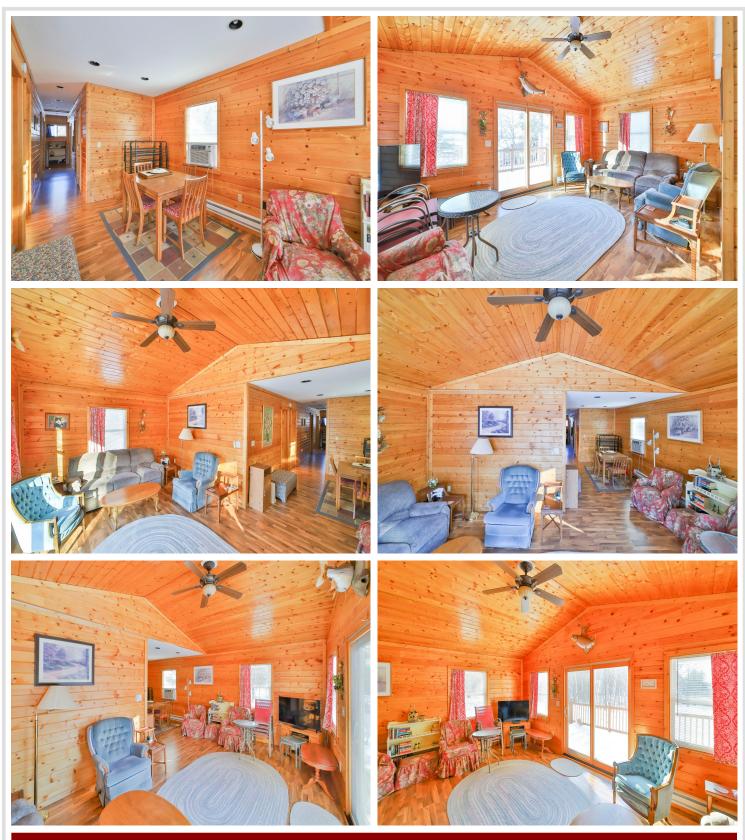

## **Description:**

"Well-maintained 2-bedroom, 1-bath cabin on Lake Hattie with a 2008 addition featuring knotty pine T&G throughout, a large deck, and a new roof! Enjoy fishing, canoeing, kayaking, and more on this serene lake. Located in a wellestablished common interest community with a new dock system and your own boat slip. Don't miss this affordable getaway!"

### Additional Features:

Fuel: Electric, Wood Heat: Baseboard, Wood Stove