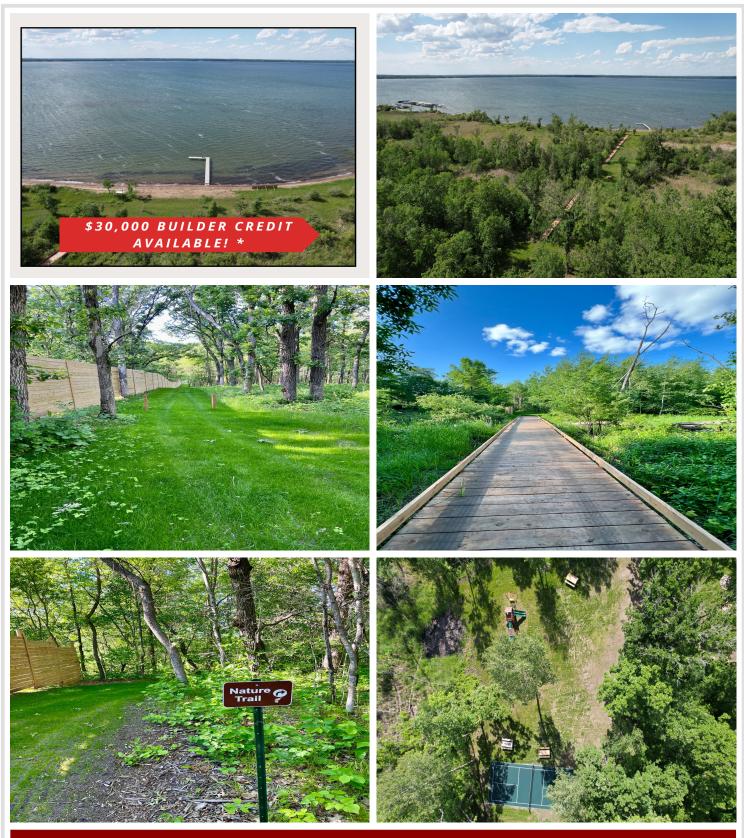

## **Description:**

Welcome to your slice of paradise in the coveted Norwood Beach community on Otter Tail Lake. Nestled amidst the beauty of nature, this lot offers the perfect blend of privacy and community living, situated down a tranquil private road. With community amenities that make you feel like you own 20+ acres of land, including a boat slip and dock space for each lot, recreation area with Pickle Ball courts, 324 feet of sandy beach, walking trails and more, you'll have everything you need to enjoy the lake life to the fullest. Lots are available for purchase or can be built to suit, tailored to your preferences and lifestyle. Whether you're seeking a weekend retreat or a year-round residence, this lot provides the canvas for your ideal living space. Zorbaz and Beach Bums Restaurants are just a quick 3-minute boat ride away, offering a taste of local flavor and fun. Don't miss the opportunity to make Norwood Beach your lakeside sanctuary.