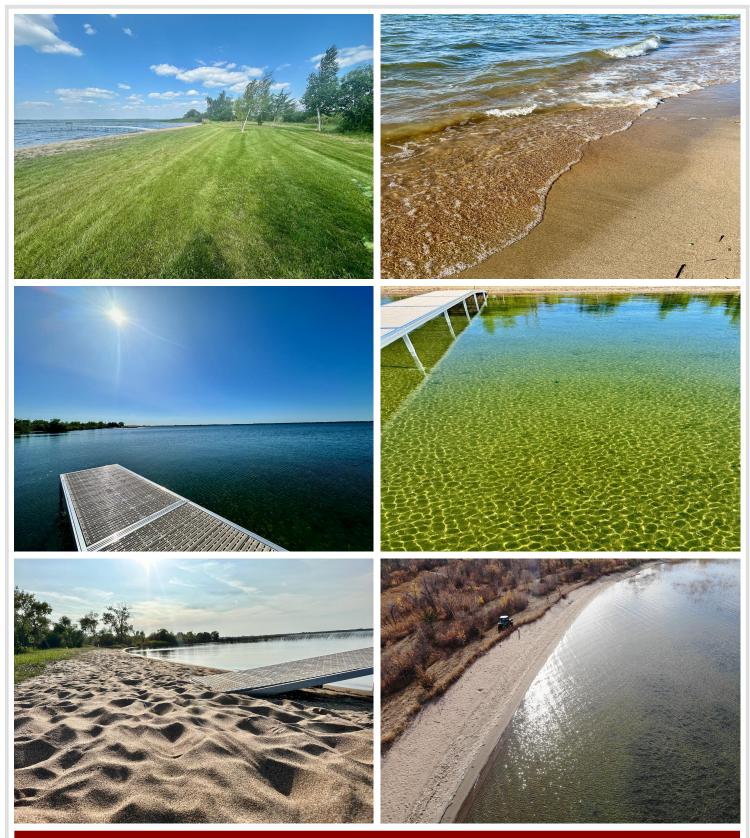

## **Description:**

Welcome to your slice of paradise in the coveted Norwood Beach community on Otter Tail Lake. Nestled amidst the beauty of nature, this lot offers the perfect blend of privacy and community living, situated down a tranquil private road. With community amenities that make you feel like you own 20+ acres of land, including a boat slip and dock space for each lot, recreation area with Pickle Ball courts, 324 feet of sandy beach, walking trails and more, you'll have everything you need to enjoy the lake life to the fullest. Lots are available for purchase or can be built to suit, tailored to your preferences and lifestyle. Whether you're seeking a weekend retreat or a year-round residence, this lot provides the canvas for your ideal living space. Zorbaz and Beach Bums Restaurants are just a quick 3-minute boat ride away, offering a taste of local flavor and fun. Don't miss the opportunity to make Norwood Beach your lakeside sanctuary.