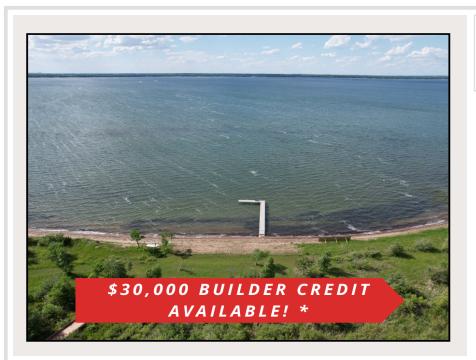

## **Description:**

Welcome to your slice of paradise in the coveted Norwood Beach community on Otter Tail Lake. Nestled amidst the beauty of nature, this lot offers the perfect blend of privacy and community living, situated down a tranquil private road. With community amenities that make you feel like you own 20+ acres of land, including a boat slip and dock space for each lot, recreation area with Pickle Ball courts, 324 feet of sandy beach, walking trails and more, you'll have everything you need to enjoy the lake life to the fullest. Lots are available for purchase or can be built to suit, tailored to your preferences and lifestyle. Whether you're seeking a weekend retreat or a year-round residence, this lot provides the canvas for your ideal living space. Zorbaz and Beach Bums Restaurants are just a quick 3-minute boat ride away, offering a taste of local flavor and fun. Don't miss the opportunity to make Norwood Beach your lakeside sanctuary.