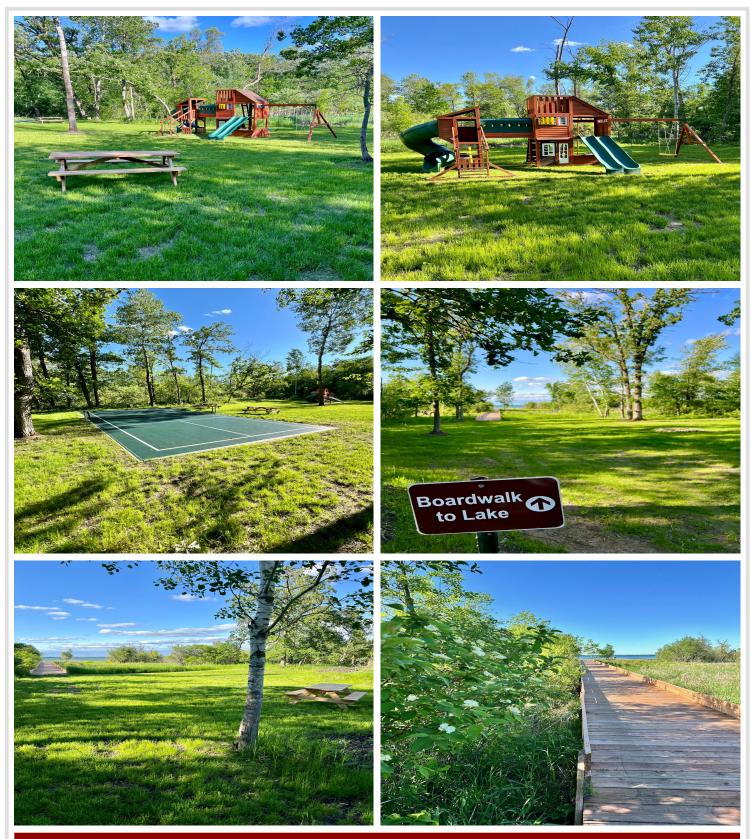

## **Description:**

Welcome to your slice of paradise in the coveted Norwood Beach community on Otter Tail Lake. Nestled amidst the beauty of nature, this lot offers the perfect blend of privacy and community living, situated down a tranquil private road. With community amenities that make you feel like you own 20+ acres of land, including a boat slip and dock space for each lot, recreation area with Pickle Ball courts, 324 feet of sandy beach, walking trails and more, you'll have everything you need to enjoy the lake life to the fullest. Lots are available for purchase or can be built to suit, tailored to your preferences and lifestyle. Whether you're seeking a weekend retreat or a year-round residence, this lot provides the canvas for your ideal living space. Zorbaz and Beach Bums Restaurants are just a quick 3-minute boat ride away, offering a taste of local flavor and fun. Don't miss the opportunity to make Norwood Beach your lakeside sanctuary.