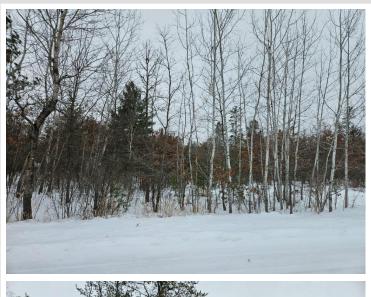

## **Description:**

Premium building lot located only 5 minutes (3.5 miles) from downtown Bemidji on a paved road! Heavily wooded lots with nice mixture of hardwoods and conifer trees, sandy soil offering good drainage, frontage on paved road to the west (Little Norway Ave) and gravel road on the east (Edgewood Drive). Access to electric, phone, and internet. No special assessments. All located in the beautiful Forest Park Subdivision!