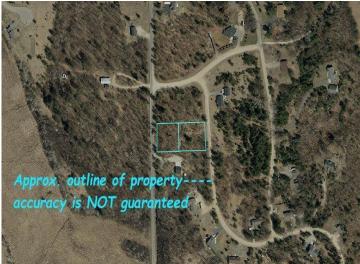

## **Additional Details:**

Lot Acres 1.13

Lot Dimensions 150x323.53x150x312.26

School District 31 Taxes \$158 Taxes with Assessments \$158 Tax Year 2024

## **Driving Directions:**

Paul Bunyan Dr South, go 1 mi So of Roosevelt to 23rd St, L on 23rd St for 1/2 mi to Little Norway, L on Little Norway to Maplewood Dr, continue to Edgewood Dr, Right, lot is on Right. (Lot fronts Little Norway and Edgewood Dr).