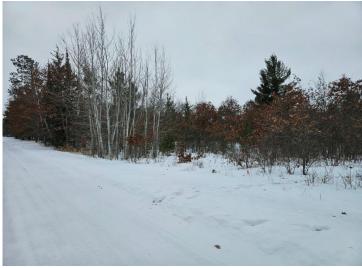

## **Description:**

Premium building lot located only 5 minutes (3.5 miles) from downtown Bemidji on a paved road! Heavily wooded lots with nice mixture of hardwoods and conifer trees, sandy soil offering good drainage, frontage on paved road to the west (Little Norway Ave) and gravel road on the east (Edgewood Drive). Access to electric, phone, and internet. No special assessments. All located in the beautiful Forest Park Subdivision!