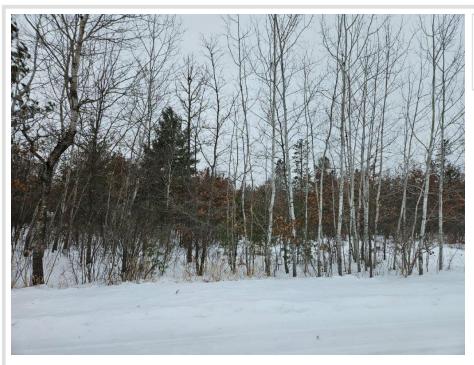

## **Description:**

Premium building lot located only 5 minutes (3.5 miles) from downtown Bemidji on a paved road! Heavily wooded lots with nice mixture of hardwoods and conifer trees, sandy soil offering good drainage, frontage on paved road to the west (Little Norway Ave) and gravel road on the east (Edgewood Drive). Access to electric, phone, and internet. No special assessments. All located in the beautiful Forest Park Subdivision!