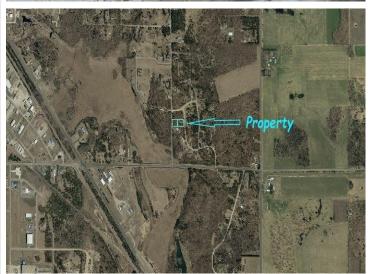

## **Driving Directions:**

Paul Bunyan Dr South, go 1 mi So of Roosevelt to 23rd St, L on 23rd St for 1/2 mi to Little Norway, L on Little Norway to Maplewood Dr, continue to Edgewood Dr, Right, lot is on Right. (Lot fronts Little Norway and Edgewood Dr).