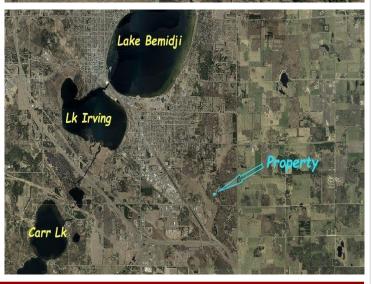

MLS 6650371 Land

\$52,000

1.13 Acres Raw Land

**TBD Edgewood Drive** Bemidji MN 56601

Status: Pending

## **Description:**

Premium building lot located only 5 minutes (3.5 miles) from downtown Bemidji on a paved road! Heavily wooded lots with nice mixture of hardwoods and conifer trees, sandy soil offering good drainage, frontage on paved road to the west (Little Norway Ave) and gravel road on the east (Edgewood Drive). Access to electric, phone, and internet. No special assessments. All located in the beautiful Forest Park Subdivision!