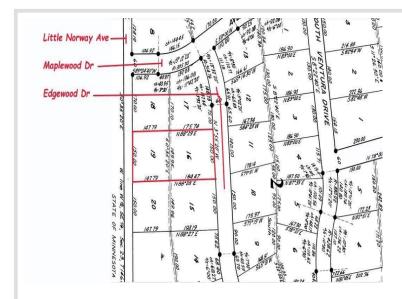

## **Description:**

Premium building lot located only 5 minutes (3.5 miles) from downtown Bemidji on a paved road! Heavily wooded lots with nice mixture of hardwoods and conifer trees, sandy soil offering good drainage, frontage on paved road to the west (Little Norway Ave) and gravel road on the east (Edgewood Drive). Access to electric, phone, and internet. No special assessments. All located in the beautiful Forest Park Subdivision!

## **Additional Details:**

Lot Acres 1.13

Lot Dimensions 150x323.53x150x312.26

School District 31 Taxes \$158 Taxes with Assessments \$158 Tax Year 2024

## **Driving Directions:**

Paul Bunyan Dr South, go 1 mi So of Roosevelt to 23rd St, L on 23rd St for 1/2 mi to Little Norway, L on Little Norway to Maplewood Dr, continue to Edgewood Dr, Right, lot is on Right. (Lot fronts Little Norway and Edgewood Dr).