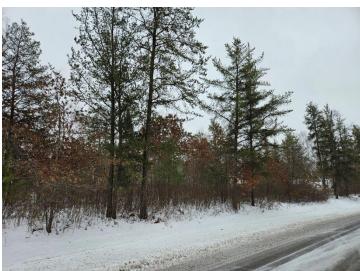

## **Description:**

Premium building lot located only 5 minutes (3.5 miles) from downtown Bemidji on a paved road! Heavily wooded lots with nice mixture of hardwoods and conifer trees, sandy soil offering good drainage, frontage on paved road to the west (Little Norway Ave) and gravel road on the east (Edgewood Drive). Access to electric, phone, and internet. No special assessments. All located in the beautiful Forest Park Subdivision!