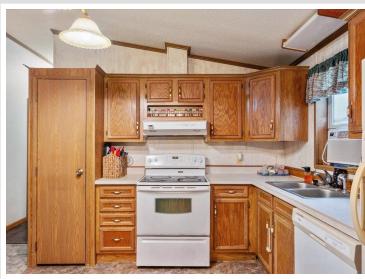

## **Description:**

Discover the perfect blend of space, privacy, and income potential with this expansive 6-bedroom, 4-bathroom manufactured home on a full, finished basement in Brainerd, MN. Spanning 3,145 sq. ft., this property is an ideal setup for multi-generational living, a duplex-style rental, or an investment opportunity, featuring two kitchens, two living rooms, and a separate lower-level entrance for added privacy.