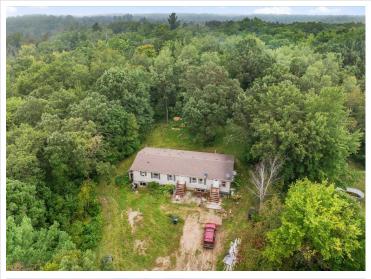

## **Description:**

Discover the perfect blend of space, privacy, and income potential with this expansive 6-bedroom, 4-bathroom manufactured home on a full, finished basement in Brainerd, MN. Spanning 3,145 sq. ft., this property is an ideal setup for multi-generational living, a duplex-style rental, or an investment opportunity, featuring two kitchens, two living rooms, and a separate lower-level entrance for added privacy.

Sitting on 20 acres of prime hunting land, this property is a paradise for outdoor enthusiasts and hunters, complete with multiple deer stands and an abundance of wildlife. The land also presents endless opportunities for a hobby farm, with a chicken coop already in place. Located at the end of a quiet dead-end road, this home offers seclusion and tranquility while still being just 13 miles from Brainerd and minutes from Garrison and Deerwood.