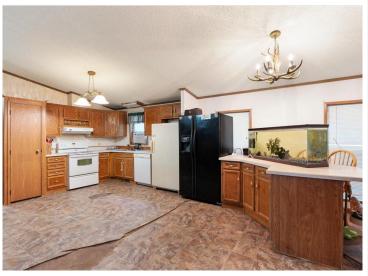

## **Description:**

Discover the perfect blend of space, privacy, and income potential with this expansive 6-bedroom, 4-bathroom manufactured home on a full, finished basement in Brainerd, MN. Spanning 3,145 sq. ft., this property is an ideal setup for multi-generational living, a duplex-style rental, or an investment opportunity, featuring two kitchens, two living rooms, and a separate lower-level entrance for added privacy.