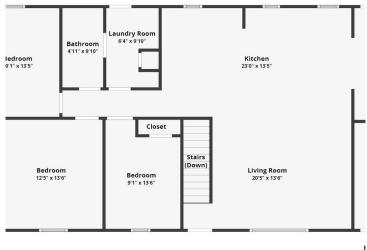

## **Description:**

Discover the perfect blend of space, privacy, and income potential with this expansive 6-bedroom, 4-bathroom manufactured home on a full, finished basement in Brainerd, MN. Spanning 3,145 sq. ft., this property is an ideal setup for multi-generational living, a duplex-style rental, or an investment opportunity, featuring two kitchens, two living rooms, and a separate lower-level entrance for added privacy.

Sitting on 20 acres of prime hunting land, this property is a paradise for outdoor enthusiasts and hunters, complete with multiple deer stands and an abundance of wildlife. The land also presents endless opportunities for a hobby farm, with a chicken coop already in place. Located at the end of a quiet dead-end road, this home offers seclusion and tranquility while still being just 13 miles from Brainerd and minutes from Garrison and Deerwood.