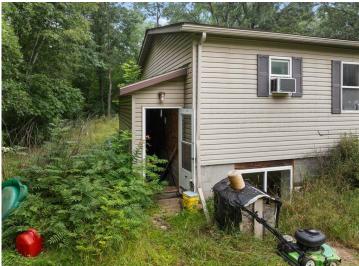

## **Description:**

Discover the perfect blend of space, privacy, and income potential with this expansive 6-bedroom, 4-bathroom manufactured home on a full, finished basement in Brainerd, MN. Spanning 3,145 sq. ft., this property is an ideal setup for multi-generational living, a duplex-style rental, or an investment opportunity, featuring two kitchens, two living rooms, and a separate lower-level entrance for added privacy.

Sitting on 20 acres of prime hunting land, this property is a paradise for outdoor enthusiasts and hunters, complete with multiple deer stands and an abundance of wildlife. The land also presents endless opportunities for a hobby farm, with a chicken coop already in place. Located at the end of a quiet dead-end road, this home offers seclusion and tranquility while still being just 13 miles from Brainerd and minutes from Garrison and Deerwood.