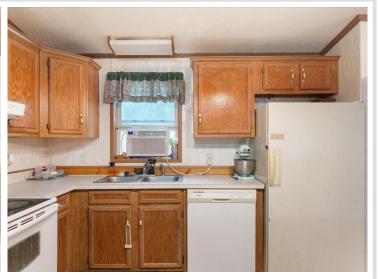

## **Description:**

Discover the perfect blend of space, privacy, and income potential with this expansive 6-bedroom, 4-bathroom manufactured home on a full, finished basement in Brainerd, MN. Spanning 3,145 sq. ft., this property is an ideal setup for multi-generational living, a duplex-style rental, or an investment opportunity, featuring two kitchens, two living rooms, and a separate lower-level entrance for added privacy.