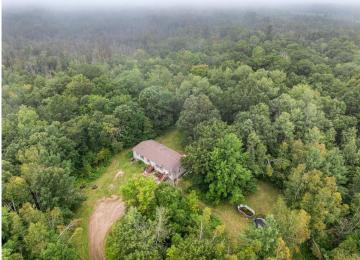

## **Description:**

Discover the perfect blend of space, privacy, and income potential with this expansive 6-bedroom, 4-bathroom manufactured home on a full, finished basement in Brainerd, MN. Spanning 3,145 sq. ft., this property is an ideal setup for multi-generational living, a duplex-style rental, or an investment opportunity, featuring two kitchens, two living rooms, and a separate lower-level entrance for added privacy.

Sitting on 20 acres of prime hunting land, this property is a paradise for outdoor enthusiasts and hunters, complete with multiple deer stands and an abundance of wildlife. The land also presents endless opportunities for a hobby farm, with a chicken coop already in place. Located at the end of a quiet dead-end road, this home offers seclusion and tranquility while still being just 13 miles from Brainerd and minutes from Garrison and Deerwood.