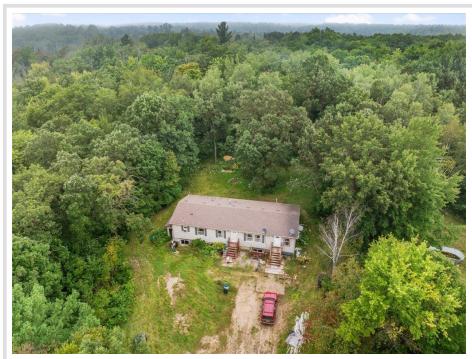

## **Description:**

Discover the perfect blend of space, privacy, and income potential with this expansive 6-bedroom, 4-bathroom manufactured home on a full, finished basement in Brainerd, MN. Spanning 3,145 sq. ft., this property is an ideal setup for multi-generational living, a duplex-style rental, or an investment opportunity, featuring two kitchens, two living rooms, and a separate lower-level entrance for added privacy.

Sitting on 20 acres of prime hunting land, this property is a paradise for outdoor enthusiasts and hunters, complete with multiple deer stands and an abundance of wildlife. The land also presents endless opportunities for a hobby farm, with a chicken coop already in place. Located at the end of a quiet dead-end road, this home offers seclusion and tranquility while still being just 13 miles from Brainerd and minutes from Garrison and Deerwood.