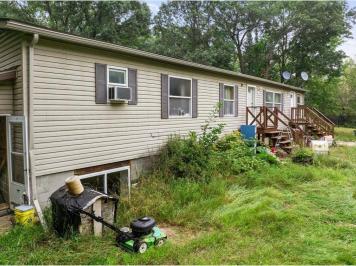

## **Description:**

Discover the perfect blend of space, privacy, and income potential with this expansive 6-bedroom, 4-bathroom manufactured home on a full, finished basement in Brainerd, MN. Spanning 3,145 sq. ft., this property is an ideal setup for multi-generational living, a duplex-style rental, or an investment opportunity, featuring two kitchens, two living rooms, and a separate lower-level entrance for added privacy.

Sitting on 20 acres of prime hunting land, this property is a paradise for outdoor enthusiasts and hunters, complete with multiple deer stands and an abundance of wildlife. The land also presents endless opportunities for a hobby farm, with a chicken coop already in place. Located at the end of a quiet dead-end road, this home offers seclusion and tranquility while still being just 13 miles from Brainerd and minutes from Garrison and Deerwood.