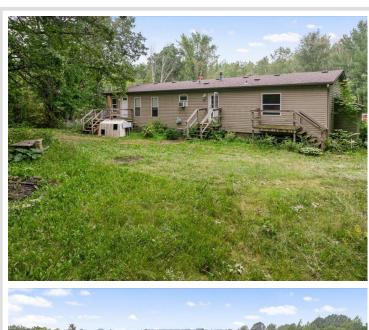

## **Description:**

Discover the perfect blend of space, privacy, and income potential with this expansive 6-bedroom, 4-bathroom manufactured home on a full, finished basement in Brainerd, MN. Spanning 3,145 sq. ft., this property is an ideal setup for multi-generational living, a duplex-style rental, or an investment opportunity, featuring two kitchens, two living rooms, and a separate lower-level entrance for added privacy.

Sitting on 20 acres of prime hunting land, this property is a paradise for outdoor enthusiasts and hunters, complete with multiple deer stands and an abundance of wildlife. The land also presents endless opportunities for a hobby farm, with a chicken coop already in place. Located at the end of a quiet dead-end road, this home offers seclusion and tranquility while still being just 13 miles from Brainerd and minutes from Garrison and Deerwood.