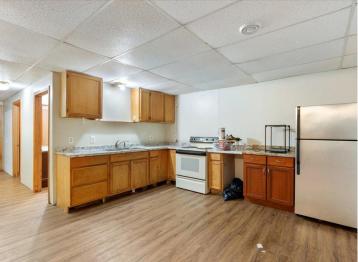

## **Description:**

Discover the perfect blend of space, privacy, and income potential with this expansive 6-bedroom, 4-bathroom manufactured home on a full, finished basement in Brainerd, MN. Spanning 3,145 sq. ft., this property is an ideal setup for multi-generational living, a duplex-style rental, or an investment opportunity, featuring two kitchens, two living rooms, and a separate lower-level entrance for added privacy.