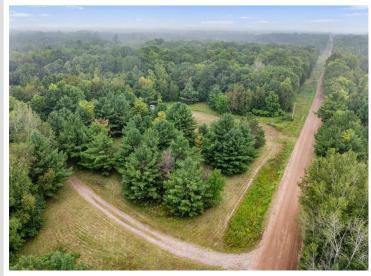

Sitting on 20 acres of prime hunting land, this property is a paradise for outdoor enthusiasts and hunters, complete with multiple deer stands and an abundance of wildlife. The land also presents endless opportunities for a hobby farm, with a chicken coop already in place. Located at the end of a quiet dead-end road, this home offers seclusion and tranquility while still being just 13 miles from Brainerd and minutes from Garrison and Deerwood.

## **Driving Directions:**

13 miles from Brainerd. 8 Miles from Garrison. From Hwy 18 turn south on Esden Rd. Turn east on Mail Route Rd. Turn South on Black Bear Rd. The property is on your right.

Listed By: eXp Realty