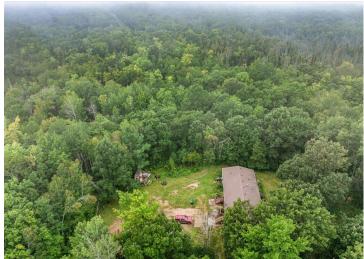

## **Description:**

Discover the perfect blend of space, privacy, and income potential with this expansive 6-bedroom, 4-bathroom manufactured home on a full, finished basement in Brainerd, MN. Spanning 3,145 sq. ft., this property is an ideal setup for multi-generational living, a duplex-style rental, or an investment opportunity, featuring two kitchens, two living rooms, and a separate lower-level entrance for added privacy.

Sitting on 20 acres of prime hunting land, this property is a paradise for outdoor enthusiasts and hunters, complete with multiple deer stands and an abundance of wildlife. The land also presents endless opportunities for a hobby farm, with a chicken coop already in place. Located at the end of a quiet dead-end road, this home offers seclusion and tranquility while still being just 13 miles from Brainerd and minutes from Garrison and Deerwood.