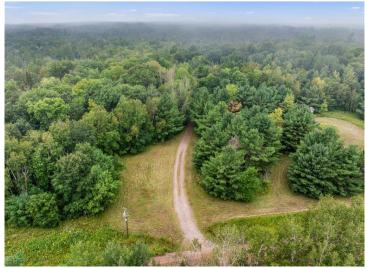

Sitting on 20 acres of prime hunting land, this property is a paradise for outdoor enthusiasts and hunters, complete with multiple deer stands and an abundance of wildlife. The land also presents endless opportunities for a hobby farm, with a chicken coop already in place. Located at the end of a quiet dead-end road, this home offers seclusion and tranquility while still being just 13 miles from Brainerd and minutes from Garrison and Deerwood.

## **Driving Directions:**

13 miles from Brainerd. 8 Miles from Garrison. From Hwy 18 turn south on Esden Rd. Turn east on Mail Route Rd. Turn South on Black Bear Rd. The property is on your right.

Listed By: eXp Realty