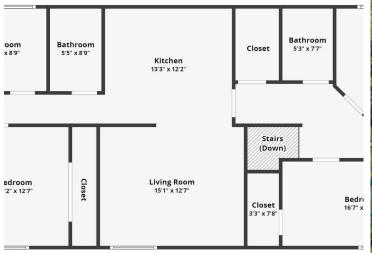

## **Description:**

Discover the perfect blend of space, privacy, and income potential with this expansive 6-bedroom, 4-bathroom manufactured home on a full, finished basement in Brainerd, MN. Spanning 3,145 sq. ft., this property is an ideal setup for multi-generational living, a duplex-style rental, or an investment opportunity, featuring two kitchens, two living rooms, and a separate lower-level entrance for added privacy.

Sitting on 20 acres of prime hunting land, this property is a paradise for outdoor enthusiasts and hunters, complete with multiple deer stands and an abundance of wildlife. The land also presents endless opportunities for a hobby farm, with a chicken coop already in place. Located at the end of a quiet dead-end road, this home offers seclusion and tranquility while still being just 13 miles from Brainerd and minutes from Garrison and Deerwood.