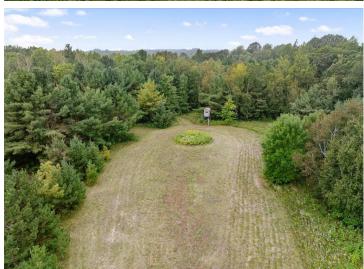

Sitting on 20 acres of prime hunting land, this property is a paradise for outdoor enthusiasts and hunters, complete with multiple deer stands and an abundance of wildlife. The land also presents endless opportunities for a hobby farm, with a chicken coop already in place. Located at the end of a quiet dead-end road, this home offers seclusion and tranquility while still being just 13 miles from Brainerd and minutes from Garrison and Deerwood.

## **Additional Details:**

Year Built 1998 Lot Acres 19.22 Lot Dimensions 1270x659 School District 181 Taxes \$1,046

Taxes with Assessments \$1.046 Tax Year 2023