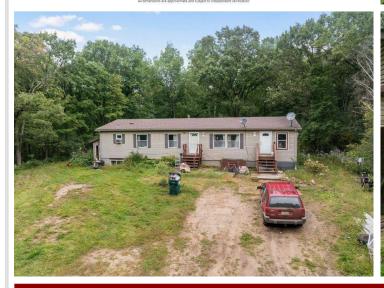

## **Description:**

Discover the perfect blend of space, privacy, and income potential with this expansive 6-bedroom, 4-bathroom manufactured home on a full, finished basement in Brainerd, MN. Spanning 3,145 sq. ft., this property is an ideal setup for multi-generational living, a duplex-style rental, or an investment opportunity, featuring two kitchens, two living rooms, and a separate lower-level entrance for added privacy.

Sitting on 20 acres of prime hunting land, this property is a paradise for outdoor enthusiasts and hunters, complete with multiple deer stands and an abundance of wildlife. The land also presents endless opportunities for a hobby farm, with a chicken coop already in place. Located at the end of a quiet dead-end road, this home offers seclusion and tranquility while still being just 13 miles from Brainerd and minutes from Garrison and Deerwood.