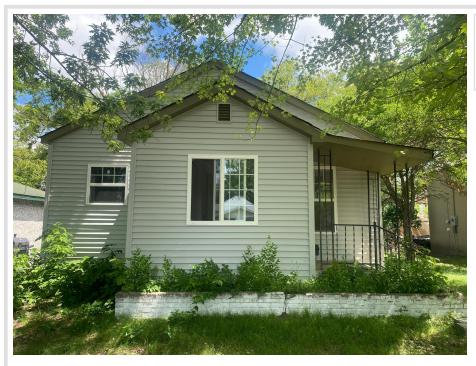

### **Description:**

Remodeled 2 bed/1 bath in 2022 with new roof, new windows, flooring, electrical and vinyl siding! Big master bedroom with large living area. Safe Basements system was installed in 2022, which has a lifetime warranty. Basement is ready to be finished with plumbing for a second bathroom. Rental income at \$1200/month was \$14,824.20 in 2023 & \$8,272 in 2024. Seller willing to escrow to accommodate all loan types.

#### Additional Details:

| Year Built             | 1933    |
|------------------------|---------|
| Lot Acres              | 0.61    |
| Lot Dimensions         | 50x140  |
| Garage Stalls          | 2       |
| School District        | 181     |
| Taxes                  | \$1,369 |
| Taxes with Assessments | \$1,394 |
| Tax Year               | 2024    |