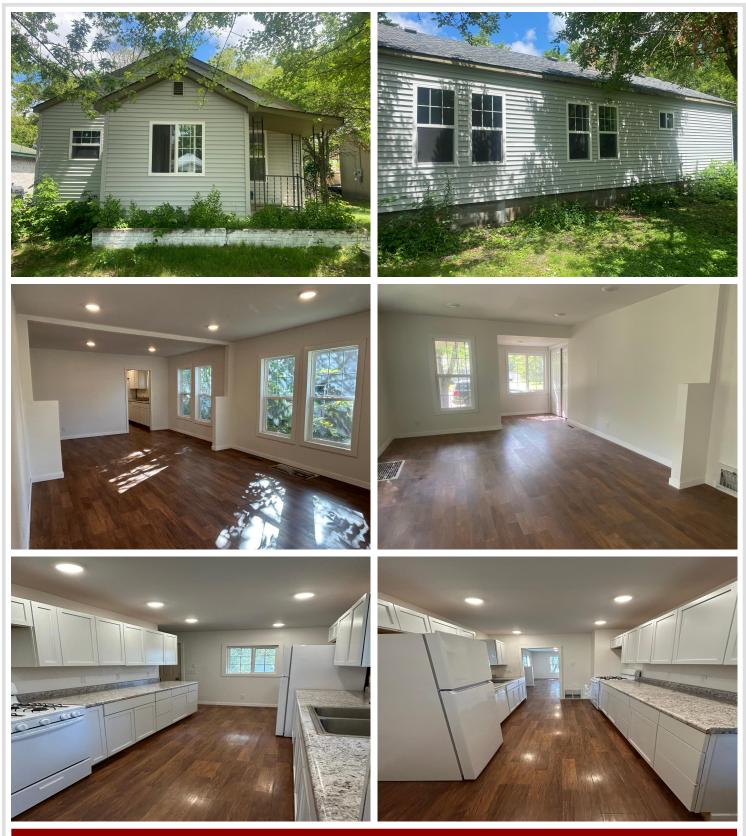

### **Description:**

Remodeled 2 bed/1 bath in 2022 with new roof, new windows, flooring, electrical and vinyl siding! Big master bedroom with large living area. Safe Basements system was installed in 2022, which has a lifetime warranty. Basement is ready to be finished with plumbing for a second bathroom. Rental income at \$1200/month was \$14,824.20 in 2023 & \$8,272 in 2024. Seller willing to escrow to accommodate all loan types.

#### Additional Details:

| Year Built             | 1933    |
|------------------------|---------|
| Lot Acres              | 0.61    |
| Lot Dimensions         | 50x140  |
| Garage Stalls          | 2       |
| School District        | 181     |
| Taxes                  | \$1,369 |
| Taxes with Assessments | \$1,394 |
| Tax Year               | 2024    |