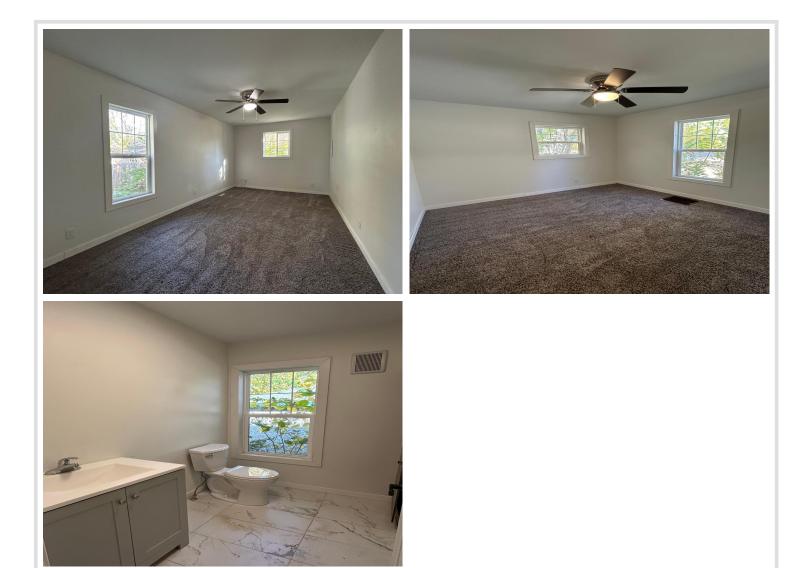

### **Description:**

Remodeled 2 bed/1 bath in 2022 with new roof, new windows, flooring, electrical and vinyl siding! Big master bedroom with large living area. Safe Basements system was installed in 2022, which has a lifetime warranty. Basement is ready to be finished with plumbing for a second bathroom. Rental income at \$1200/month was \$14,824.20 in 2023 & \$8,272 in 2024. Seller willing to escrow to accommodate all loan types.

#### Additional Details:

| Year Built             | 1933    |
|------------------------|---------|
| Lot Acres              | 0.61    |
| Lot Dimensions         | 50x140  |
| Garage Stalls          | 2       |
| School District        | 181     |
| Taxes                  | \$1,369 |
| Taxes with Assessments | \$1,394 |
| Tax Year               | 2024    |