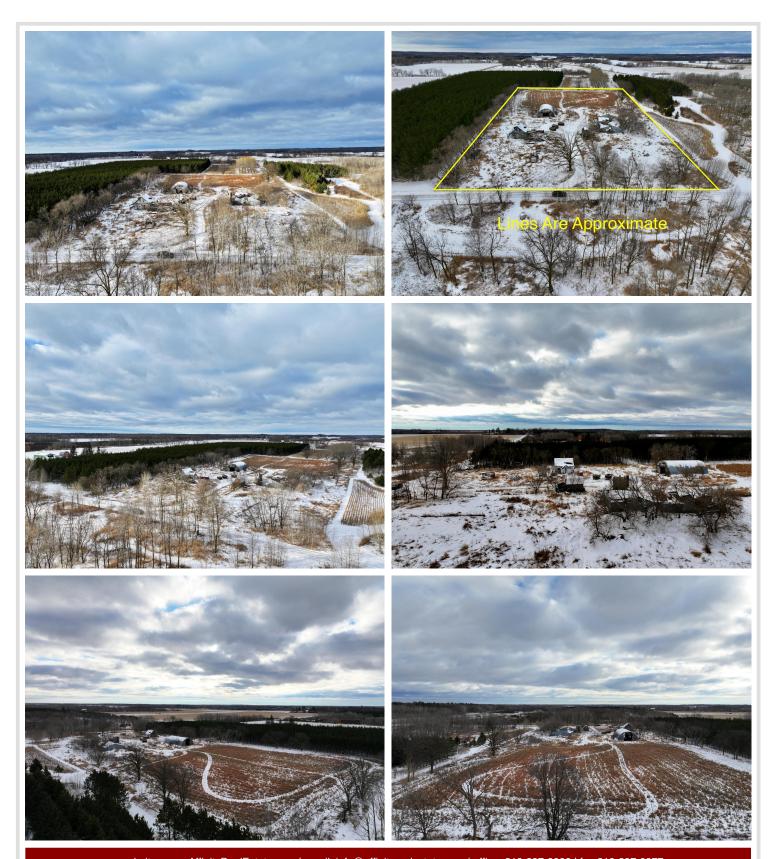

## **Description:**

Location is key! Whether you plan on building your dream hobby farm or just need a smaller tract of land to hunt, this remote parcel is ideal! Located just south of Hillview, this area is well known for producing top-end whitetail, along with turkey, grouse, and even bear. The 7.33± acres is all high ground and features 3± acres of tillable. The large 40'x60' quonset has good bones and can easily be brought back to life by replacing the ends. A few large oak trees spread throughout the property's borders would be perfect for bowhunters needing to hunt different wind directions. Land in this area is extremely sought after; don't miss out on this great opportunity!

## **Additional Details:**

Lot Acres7.33Lot DimensionsacresSchool District820Taxes\$432Taxes with Assessments\$432Tax Year2024