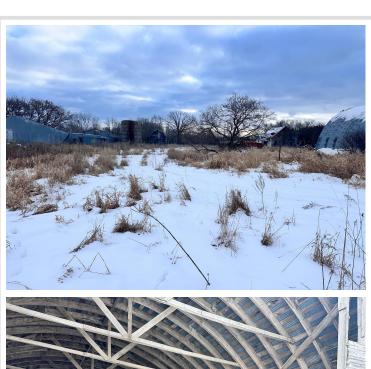

## **Description:**

Location is key! Whether you plan on building your dream hobby farm or just need a smaller tract of land to hunt, this remote parcel is ideal! Located just south of Hillview, this area is well known for producing top-end whitetail, along with turkey, grouse, and even bear. The 7.33± acres is all high ground and features 3± acres of tillable. The large 40'x60' quonset has good bones and can easily be brought back to life by replacing the ends. A few large oak trees spread throughout the property's borders would be perfect for bowhunters needing to hunt different wind directions. Land in this area is extremely sought after; don't miss out on this great opportunity!