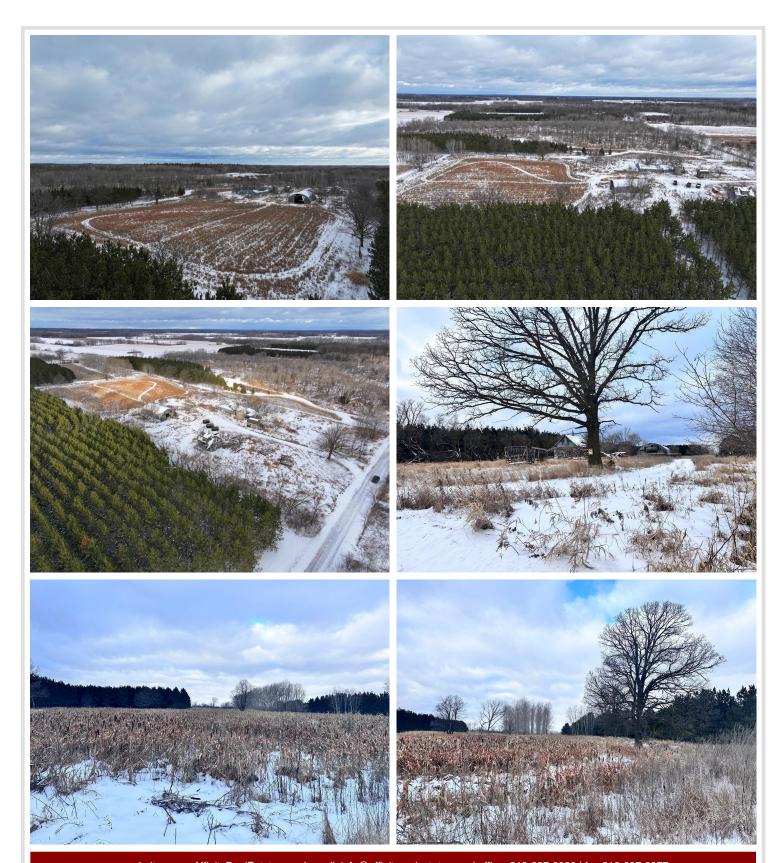

## **Description:**

Location is key! Whether you plan on building your dream hobby farm or just need a smaller tract of land to hunt, this remote parcel is ideal! Located just south of Hillview, this area is well known for producing top-end whitetail, along with turkey, grouse, and even bear. The 7.33± acres is all high ground and features 3± acres of tillable. The large 40'x60' quonset has good bones and can easily be brought back to life by replacing the ends. A few large oak trees spread throughout the property's borders would be perfect for bowhunters needing to hunt different wind directions. Land in this area is extremely sought after; don't miss out on this great opportunity!

## **Additional Details:**

Lot Acres7.33Lot DimensionsacresSchool District820Taxes\$432Taxes with Assessments\$432Tax Year2024