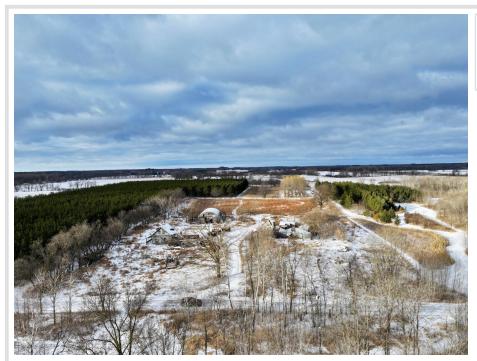

## **Description:**

Location is key! Whether you plan on building your dream hobby farm or just need a smaller tract of land to hunt, this remote parcel is ideal! Located just south of Hillview, this area is well known for producing top-end whitetail, along with turkey, grouse, and even bear. The 7.33± acres is all high ground and features 3± acres of tillable. The large 40'x60' quonset has good bones and can easily be brought back to life by replacing the ends. A few large oak trees spread throughout the property's borders would be perfect for bowhunters needing to hunt different wind directions. Land in this area is extremely sought after; don't miss out on this great opportunity!

## **Additional Details:**

Lot Acres7.33Lot DimensionsacresSchool District820Taxes\$432Taxes with Assessments\$432Tax Year2024