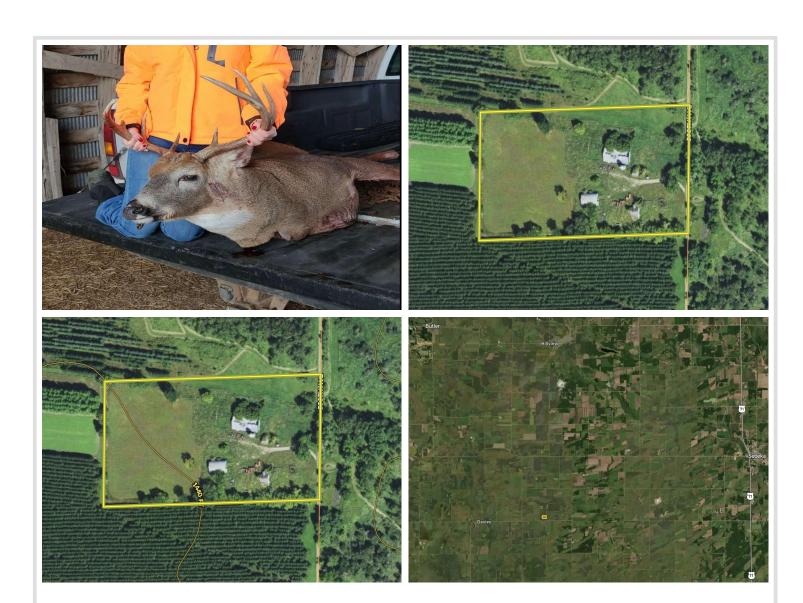

## **Description:**

Location is key! Whether you plan on building your dream hobby farm or just need a smaller tract of land to hunt, this remote parcel is ideal! Located just south of Hillview, this area is well known for producing top-end whitetail, along with turkey, grouse, and even bear. The 7.33± acres is all high ground and features 3± acres of tillable. The large 40'x60' quonset has good bones and can easily be brought back to life by replacing the ends. A few large oak trees spread throughout the property's borders would be perfect for bowhunters needing to hunt different wind directions. Land in this area is extremely sought after; don't miss out on this great opportunity!

## **Driving Directions:**

From Sebeka, head west on 280th St/Co Hwy 8 for 6 mi. Left onto 5th St for 2mi. Right onto Co Hwy 58 for 1 mi. Right onto 590th Ave, property is on the left.

Listed By: Whitetail Properties Real