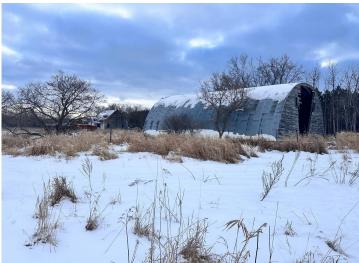

## **Description:**

Location is key! Whether you plan on building your dream hobby farm or just need a smaller tract of land to hunt, this remote parcel is ideal! Located just south of Hillview, this area is well known for producing top-end whitetail, along with turkey, grouse, and even bear. The 7.33± acres is all high ground and features 3± acres of tillable. The large 40'x60' quonset has good bones and can easily be brought back to life by replacing the ends. A few large oak trees spread throughout the property's borders would be perfect for bowhunters needing to hunt different wind directions. Land in this area is extremely sought after; don't miss out on this great opportunity!