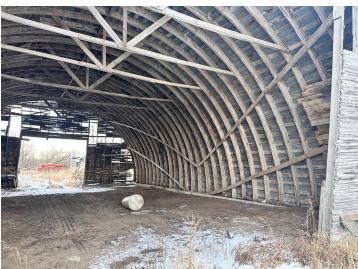

## **Description:**

Location is key! Whether you plan on building your dream hobby farm or just need a smaller tract of land to hunt, this remote parcel is ideal! Located just south of Hillview, this area is well known for producing top-end whitetail, along with turkey, grouse, and even bear. The 7.33± acres is all high ground and features 3± acres of tillable. The large 40'x60' quonset has good bones and can easily be brought back to life by replacing the ends. A few large oak trees spread throughout the property's borders would be perfect for bowhunters needing to hunt different wind directions. Land in this area is extremely sought after; don't miss out on this great opportunity!