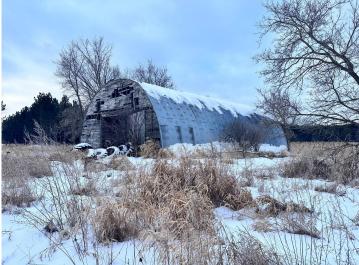

## **Description:**

Location is key! Whether you plan on building your dream hobby farm or just need a smaller tract of land to hunt, this remote parcel is ideal! Located just south of Hillview, this area is well known for producing top-end whitetail, along with turkey, grouse, and even bear. The 7.33± acres is all high ground and features 3± acres of tillable. The large 40'x60' quonset has good bones and can easily be brought back to life by replacing the ends. A few large oak trees spread throughout the property's borders would be perfect for bowhunters needing to hunt different wind directions. Land in this area is extremely sought after; don't miss out on this great opportunity!