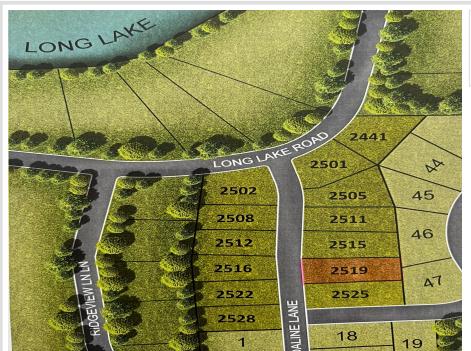

MLS 6650878 Land

\$43,000

0.59 Acres Subdivided

2519 Adaline Lane Detroit Lakes MN 56501

Status: Pending

## **Description:**

READY TO BUILD LOT IN SCENIC AREA Three Lakes is a new residential development located on Long Lake Drive in a scenic area nestled between Long Lake, Munson Lake and St. Clair Lake; and located within the Detroit Lakes city limits. All 11 lots are ready to build and more than ½ an acre, allowing plenty of space for your custom dream home and 3 car garage/shed. Surrounded by blue water lakes, mature oaks and a scenic landscape just 5 minutes from downtown Detroit Lakes, Long Lake Park, and Munson Lake public access. Includes paved curb and gutter streets, city water hookups, and sanitary sewer and storm sewer connections so no well or septic system expense is necessary. Lot construction was managed by the City of Detroit Lakes. Additional amenities including a pocket park will be provided as the next stages of the development are completed. Current plans envision 70 to 100 homes. Don't have a builder? Ask about incentives.

## **Additional Details:**

Lot Acres0.59Lot DimensionsirrSchool District22Taxes\$178Taxes with Assessments\$198Tax Year2024

## **Driving Directions:**

At the intersection of Highway 59 and Willow Street in Detroit Lakes, head west at the traffic circle to Willow Street West and continue on Long Lake Road for 1.5 miles and turn left on Adaline Lane.