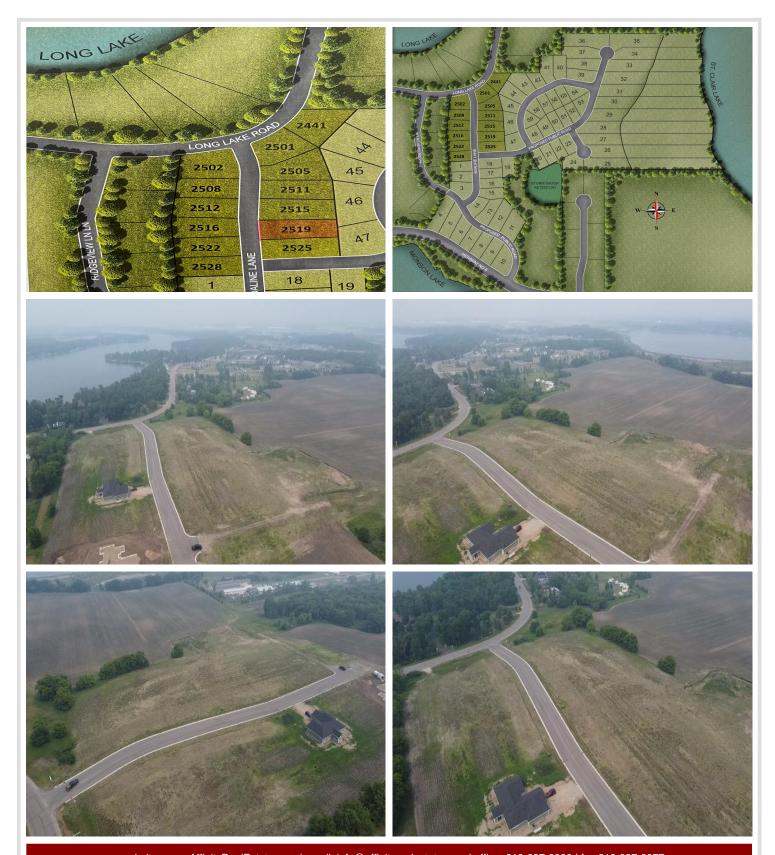

MLS 6650878 Land

\$43,000

0.59 Acres Subdivided

2519 Adaline Lane Detroit Lakes MN 56501

Status: Pending

## **Description:**

READY TO BUILD LOT IN SCENIC AREA Three Lakes is a new residential development located on Long Lake Drive in a scenic area nestled between Long Lake, Munson Lake and St. Clair Lake; and located within the Detroit Lakes city limits. All 11 lots are ready to build and more than ½ an acre, allowing plenty of space for your custom dream home and 3 car garage/shed. Surrounded by blue water lakes, mature oaks and a scenic landscape just 5 minutes from downtown Detroit Lakes, Long Lake Park, and Munson Lake public access. Includes paved curb and gutter streets, city water hookups, and sanitary sewer and storm sewer connections so no well or septic system expense is necessary. Lot construction was managed by the City of Detroit Lakes. Additional amenities including a pocket park will be provided as the next stages of the development are completed. Current plans envision 70 to 100 homes. Don't have a builder? Ask about incentives.

## **Additional Details:**

Lot Acres0.59Lot DimensionsirrSchool District22Taxes\$178Taxes with Assessments\$198Tax Year2024

## **Driving Directions:**

At the intersection of Highway 59 and Willow Street in Detroit Lakes, head west at the traffic circle to Willow Street West and continue on Long Lake Road for 1.5 miles and turn left on Adaline Lane.