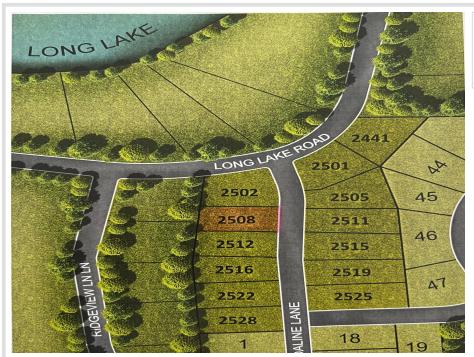

MLS 6650879 Land

\$43,000

0.51 Acres Finished Lot(s)

2508 Adaline Lane Detroit Lakes MN 56501

Status: Active

## **Description:**

READY TO BUILD LOT IN SCENIC AREA Three Lakes is a new residential development located on Long Lake Drive in a scenic area nestled between Long Lake, Munson Lake and St. Clair Lake; and located within the Detroit Lakes city limits. All 11 lots are ready to build and more than ½ an acre, allowing plenty of space for your custom dream home and 3 car garage/shed. Surrounded by blue water lakes, mature oaks and a scenic landscape just 5 minutes from downtown Detroit Lakes, Long Lake Park, and Munson Lake public access. Includes paved curb and gutter streets, city water hookups, and sanitary sewer and storm sewer connections so no well or septic system expense is necessary. Lot construction was managed by the City of Detroit Lakes. Additional amenities including a pocket park will be provided as the next stages of the development are completed. Current plans envision 70 to 100 homes. Don't have a builder? Ask about. incentives.

## **Additional Details:**

Lot Acres 0.51
Lot Dimensions irr
School District 22
Taxes \$170
Taxes with Assessments \$190
Tax Year 2024

## **Driving Directions:**

At the intersection of Highway 59 and Willow Street in Detroit Lakes, head west at the traffic circle to Willow Street West and continue on Long Lake Road for 1.5 miles and turn left on Adaline Lane.

**\$43,000**MLS 6650879 Land
2508 Adaline Lane
Detroit Lakes MN 56501