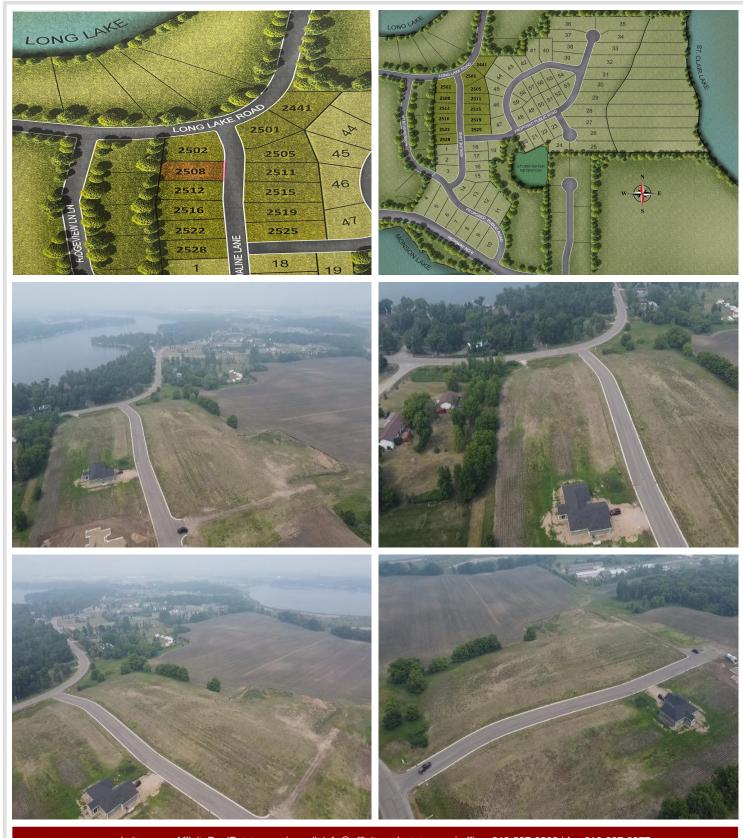

MLS 6650879 Land

\$43,000

0.51 Acres Finished Lot(s)

2508 Adaline Lane Detroit Lakes MN 56501

Status: Active

## **Description:**

READY TO BUILD LOT IN SCENIC AREA Three Lakes is a new residential development located on Long Lake Drive in a scenic area nestled between Long Lake, Munson Lake and St. Clair Lake; and located within the Detroit Lakes city limits. All 11 lots are ready to build and more than ½ an acre, allowing plenty of space for your custom dream home and 3 car garage/shed. Surrounded by blue water lakes, mature oaks and a scenic landscape just 5 minutes from downtown Detroit Lakes, Long Lake Park, and Munson Lake public access. Includes paved curb and gutter streets, city water hookups, and sanitary sewer and storm sewer connections so no well or septic system expense is necessary. Lot construction was managed by the City of Detroit Lakes. Additional amenities including a pocket park will be provided as the next stages of the development are completed. Current plans envision 70 to 100 homes. Don't have a builder? Ask about. incentives.

## **Driving Directions:**

At the intersection of Highway 59 and Willow Street in Detroit Lakes, head west at the traffic circle to Willow Street West and continue on Long Lake Road for 1.5 miles and turn left on Adaline Lane.

**\$43,000**MLS 6650879 Land
2508 Adaline Lane
Detroit Lakes MN 56501