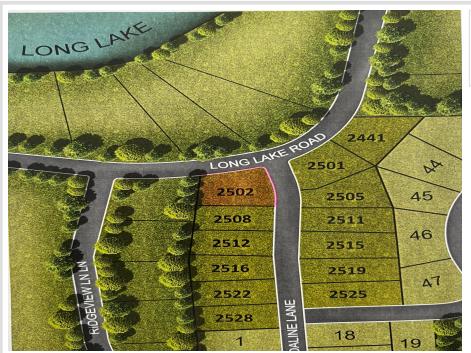

MLS 6650880 Land

\$43,000

0.66 Acres
Finished Lot(s)

2502 Adaline Lane Detroit Lakes MN 56501

Status: Active

## **Description:**

READY TO BUILD LOT IN SCENIC AREA Three Lakes is a new residential development located on Long Lake Drive in a scenic area nestled between Long Lake, Munson Lake and St. Clair Lake; and located within the Detroit Lakes city limits. All 11 lots are ready to build and more than ½ an acre, allowing plenty of space for your custom dream home and 3 car garage/shed. Surrounded by blue water lakes, mature oaks and a scenic landscape just 5 minutes from downtown Detroit Lakes, Long Lake Park, and Munson Lake public access. Includes paved curb and gutter streets, city water hookups, and sanitary sewer and storm sewer connections so no well or septic system expense is necessary. Lot construction was managed by the City of Detroit Lakes. Additional amenities including a pocket park will be provided as the next stages of the development are completed. Current plans envision 70 to 100 homes. Don't have a builder? Ask about incentives.

## **Driving Directions:**

At the intersection of Highway 59 and Willow Street in Detroit Lakes, head west at the traffic circle to Willow Street West and continue on Long Lake Road for 1.5 miles and turn left on Adaline Lane.

**\$43,000**MLS 6650880 Land
2502 Adaline Lane
Detroit Lakes MN 56501