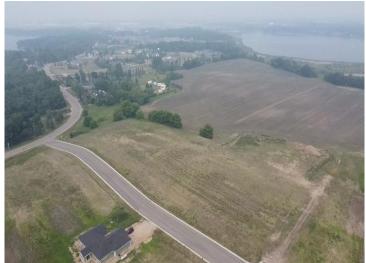

## **Description:**

READY TO BUILD LOT IN SCENIC AREA Three Lakes is a new residential development located on Long Lake Drive in a scenic area nestled between Long Lake, Munson Lake and St. Clair Lake; and located within the Detroit Lakes city limits. All 11 lots are ready to build and more than ½ an acre, allowing plenty of space for your custom dream home and 3 car garage/shed. Surrounded by blue water lakes, mature oaks and a scenic landscape just 5 minutes from downtown Detroit Lakes, Long Lake Park, and Munson Lake public access. Includes paved curb and gutter streets, city water hookups, and sanitary sewer and storm sewer connections so no well or septic system expense is necessary. Lot construction was managed by the City of Detroit Lakes. Additional amenities including a pocket park will be provided as the next stages of the development are completed. Current plans envision 70 to 100 homes. Don't have a builder? Ask about incentives.

## **Driving Directions:**

At the intersection of Highway 59 and Willow Street in Detroit Lakes, head west at the traffic circle to Willow Street West and continue on Long Lake Road for 1.5 miles and turn left on Adaline Lane.