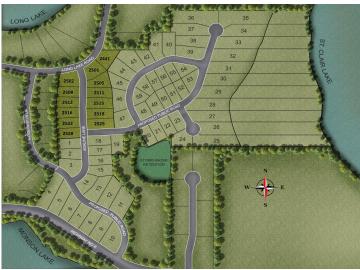

## **Description:**

READY TO BUILD LOT IN SCENIC AREA Three Lakes is a new residential development located on Long Lake Drive in a scenic area nestled between Long Lake, Munson Lake and St. Clair Lake; and located within the Detroit Lakes city limits. All 11 lots are ready to build and more than ½ an acre, allowing plenty of space for your custom dream home and 3 car garage/shed. Surrounded by blue water lakes, mature oaks and a scenic landscape just 5 minutes from downtown Detroit Lakes, Long Lake Park, and Munson Lake public access. Includes paved curb and gutter streets, city water hookups, and sanitary sewer and storm sewer connections so no well or septic system expense is necessary. Lot construction was managed by the City of Detroit Lakes. Additional amenities including a pocket park will be provided as the next stages of the development are completed. Current plans envision 70 to 100 homes. Don't have a builder? Ask about incentives.