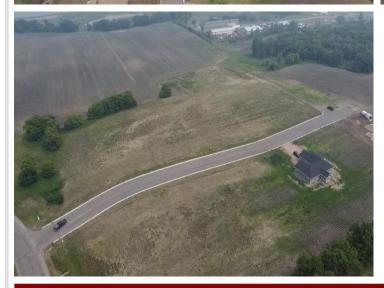

## **Description:**

READY TO BUILD LOT IN SCENIC AREA Three Lakes is a new residential development located on Long Lake Drive in a scenic area nestled between Long Lake, Munson Lake and St. Clair Lake; and located within the Detroit Lakes city limits. All 11 lots are ready to build and more than ½ an acre, allowing plenty of space for your custom dream home and 3 car garage/shed. Surrounded by blue water lakes, mature oaks and a scenic landscape just 5 minutes from downtown Detroit Lakes, Long Lake Park, and Munson Lake public access. Includes paved curb and gutter streets, city water hookups, and sanitary sewer and storm sewer connections so no well or septic system expense is necessary. Lot construction was managed by the City of Detroit Lakes. Additional amenities including a pocket park will be provided as the next stages of the development are completed. Current plans envision 70 to 100 homes. Don't have a builder? Ask about incentives.

## **Driving Directions:**

At the intersection of Highway 59 and Willow Street in Detroit Lakes, head west at the traffic circle to Willow Street West and continue on Long Lake Road for 1.5 miles and turn left on Adaline Lane.