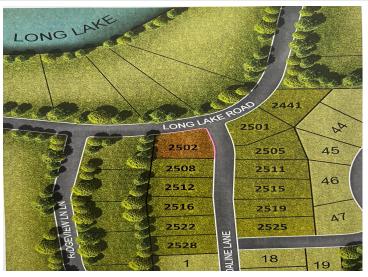

MLS 6650880 Land

\$43,000

0.66 Acres
Finished Lot(s)

2502 Adaline Lane Detroit Lakes MN 56501

Status: Active

## **Description:**

READY TO BUILD LOT IN SCENIC AREA Three Lakes is a new residential development located on Long Lake Drive in a scenic area nestled between Long Lake, Munson Lake and St. Clair Lake; and located within the Detroit Lakes city limits. All 11 lots are ready to build and more than ½ an acre, allowing plenty of space for your custom dream home and 3 car garage/shed. Surrounded by blue water lakes, mature oaks and a scenic landscape just 5 minutes from downtown Detroit Lakes, Long Lake Park, and Munson Lake public access. Includes paved curb and gutter streets, city water hookups, and sanitary sewer and storm sewer connections so no well or septic system expense is necessary. Lot construction was managed by the City of Detroit Lakes. Additional amenities including a pocket park will be provided as the next stages of the development are completed. Current plans envision 70 to 100 homes. Don't have a builder? Ask about incentives.

## **Driving Directions:**

At the intersection of Highway 59 and Willow Street in Detroit Lakes, head west at the traffic circle to Willow Street West and continue on Long Lake Road for 1.5 miles and turn left on Adaline Lane.

**\$43,000**MLS 6650880 Land
2502 Adaline Lane
Detroit Lakes MN 56501