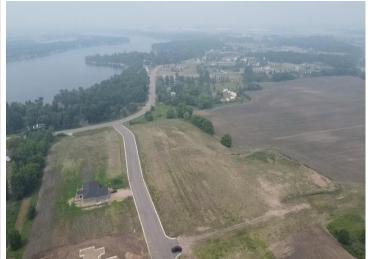

## **Description:**

READY TO BUILD LOT IN SCENIC AREA Three Lakes is a new residential development located on Long Lake Drive in a scenic area nestled between Long Lake, Munson Lake and St. Clair Lake; and located within the Detroit Lakes city limits. All 11 lots are ready to build and more than ½ an acre, allowing plenty of space for your custom dream home and 3 car garage/shed. Surrounded by blue water lakes, mature oaks and a scenic landscape just 5 minutes from downtown Detroit Lakes, Long Lake Park, and Munson Lake public access. Includes paved curb and gutter streets, city water hookups, and sanitary sewer and storm sewer connections so no well or septic system expense is necessary. Lot construction was managed by the City of Detroit Lakes. Additional amenities including a pocket park will be provided as the next stages of the development are completed. Current plans envision 70 to 100 homes. Don't have a builder? Ask about incentives.