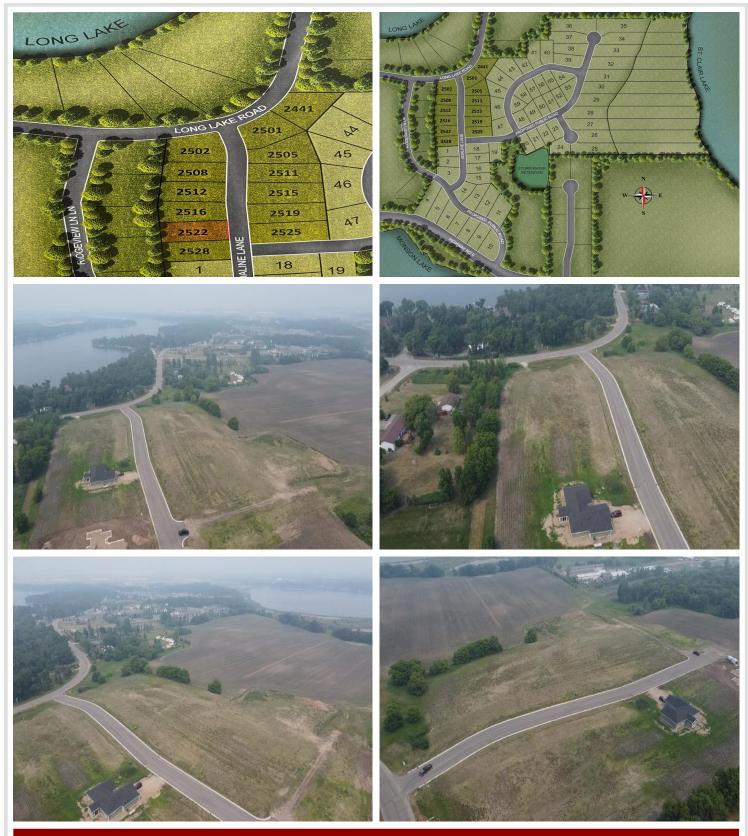

# \$43,000

0.52 Acres Finished Lot(s)

2522 Adaline Lane Detroit Lakes MN 56501

Status: Active

## **Description:**

READY TO BUILD LOT IN SCENIC AREA Three Lakes is a new residential development located on Long Lake Drive in a scenic area nestled between Long Lake, Munson Lake and St. Clair Lake; and located within the Detroit Lakes city limits. All 11 lots are ready to build and more than ½ an acre, allowing plenty of space for your custom dream home and 3 car garage/shed. Surrounded by blue water lakes, mature oaks and a scenic landscape just 5 minutes from downtown Detroit Lakes, Long Lake Park, and Munson Lake public access. Includes paved curb and gutter streets, city water hookups, and sanitary sewer and storm sewer connections so no well or septic system expense is necessary. Lot construction was managed by the City of Detroit Lakes. Additional amenities including a pocket park will be provided as the next stages of the development are completed. Current plans envision 70 to 100 homes. Don't have a builder? Ask about incentives.

### **Driving Directions:**

At the intersection of Highway 59 and Willow Street in Detroit Lakes, head west at the traffic circle to Willow Street West and continue on Long Lake Road for 1.5 miles and turn left on Adaline Lane.