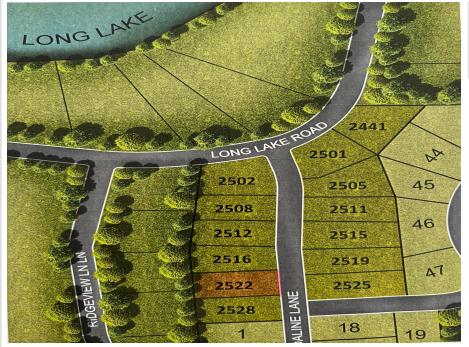

# \$43,000

0.52 Acres Finished Lot(s)

2522 Adaline Lane Detroit Lakes MN 56501

Status: Active

## **Description:**

READY TO BUILD LOT IN SCENIC AREA Three Lakes is a new residential development located on Long Lake Drive in a scenic area nestled between Long Lake, Munson Lake and St. Clair Lake; and located within the Detroit Lakes city limits. All 11 lots are ready to build and more than ½ an acre, allowing plenty of space for your custom dream home and 3 car garage/shed. Surrounded by blue water lakes, mature oaks and a scenic landscape just 5 minutes from downtown Detroit Lakes, Long Lake Park, and Munson Lake public access. Includes paved curb and gutter streets, city water hookups, and sanitary sewer and storm sewer connections so no well or septic system expense is necessary. Lot construction was managed by the City of Detroit Lakes. Additional amenities including a pocket park will be provided as the next stages of the development are completed. Current plans envision 70 to 100 homes. Don't have a builder? Ask about incentives.