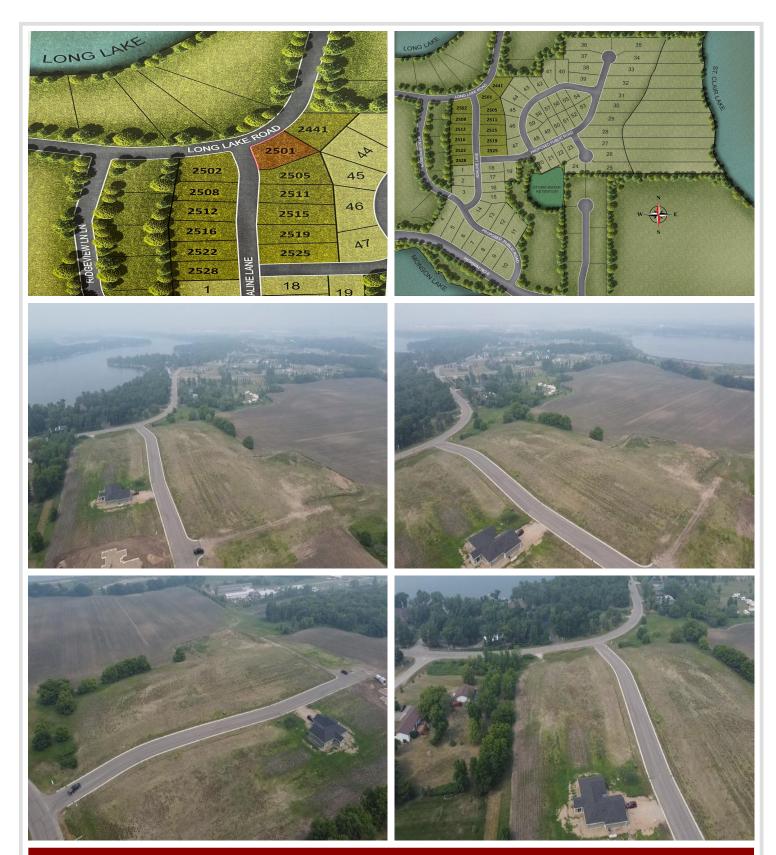

MLS 6650883 Land

\$43,000

0.63 Acres
Finished Lot(s)

2501 Adaline Lane Detroit Lakes MN 56501

Status: Active

## **Description:**

READY TO BUILD LOT IN SCENIC AREA Three Lakes is a new residential development located on Long Lake Drive in a scenic area nestled between Long Lake, Munson Lake and St. Clair Lake; and located within the Detroit Lakes city limits. All 11 lots are ready to build and more than ½ an acre, allowing plenty of space for your custom dream home and 3 car garage/shed. Surrounded by blue water lakes, mature oaks and a scenic landscape just 5 minutes from downtown Detroit Lakes, Long Lake Park, and Munson Lake public access. Includes paved curb and gutter streets, city water hookups, and sanitary sewer and storm sewer connections so no well or septic system expense is necessary. Lot construction was managed by the City of Detroit Lakes. Additional amenities including a pocket park will be provided as the next stages of the development are completed. Current plans envision 70 to 100 homes. Don't have a builder? Ask about. incentives.

## **Driving Directions:**

At the intersection of Highway 59 and Willow Street in Detroit Lakes, head west at the traffic circle to Willow Street West and continue on Long Lake Road for 1.5 miles and turn left on Adaline Lane.

**\$43,000**MLS 6650883 Land
2501 Adaline Lane
Detroit Lakes MN 56501