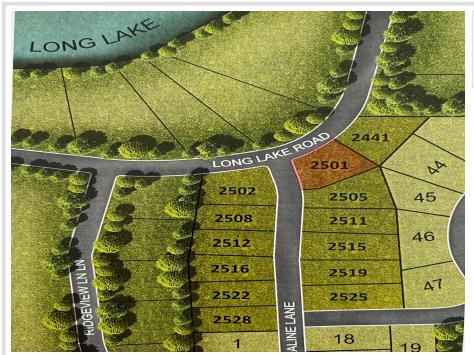

MLS 6650883 Land

\$43,000

0.63 Acres
Finished Lot(s)

2501 Adaline Lane Detroit Lakes MN 56501

Status: Active

## **Description:**

READY TO BUILD LOT IN SCENIC AREA Three Lakes is a new residential development located on Long Lake Drive in a scenic area nestled between Long Lake, Munson Lake and St. Clair Lake; and located within the Detroit Lakes city limits. All 11 lots are ready to build and more than ½ an acre, allowing plenty of space for your custom dream home and 3 car garage/shed. Surrounded by blue water lakes, mature oaks and a scenic landscape just 5 minutes from downtown Detroit Lakes, Long Lake Park, and Munson Lake public access. Includes paved curb and gutter streets, city water hookups, and sanitary sewer and storm sewer connections so no well or septic system expense is necessary. Lot construction was managed by the City of Detroit Lakes. Additional amenities including a pocket park will be provided as the next stages of the development are completed. Current plans envision 70 to 100 homes. Don't have a builder? Ask about. incentives.

## **Driving Directions:**

At the intersection of Highway 59 and Willow Street in Detroit Lakes, head west at the traffic circle to Willow Street West and continue on Long Lake Road for 1.5 miles and turn left on Adaline Lane.

**\$43,000**MLS 6650883 Land
2501 Adaline Lane
Detroit Lakes MN 56501