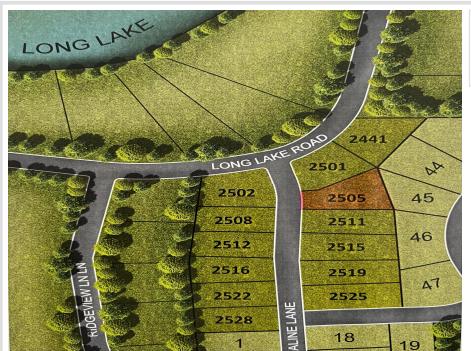

## **Description:**

READY TO BUILD LOT IN SCENIC AREA Three Lakes is a new residential development located on Long Lake Drive in a scenic area nestled between Long Lake, Munson Lake and St. Clair Lake; and located within the Detroit Lakes city limits. All 11 lots are ready to build and more than ½ an acre, allowing plenty of space for your custom dream home and 3 car garage/shed. Surrounded by blue water lakes, mature oaks and a scenic landscape just 5 minutes from downtown Detroit Lakes, Long Lake Park, and Munson Lake public access. Includes paved curb and gutter streets, city water hookups, and sanitary sewer and storm sewer connections so no well or septic system expense is necessary. Lot construction was managed by the City of Detroit Lakes. Additional amenities including a pocket park will be provided as the next stages of the development are completed. Current plans envision 70 to 100 homes. Don't have a builder? Ask about incentives.

## **Additional Details:**

Lot Acres 0.62 Lot Dimensions irr School District 22 **Taxes** \$184 Taxes with Assessments \$204 Tax Year 2024

## **Driving Directions:**

At the intersection of Highway 59 and Willow Street in Detroit Lakes, head west at the traffic circle to Willow Street West and continue on Long Lake Road for 1.5 miles and turn left on Adaline Lane.