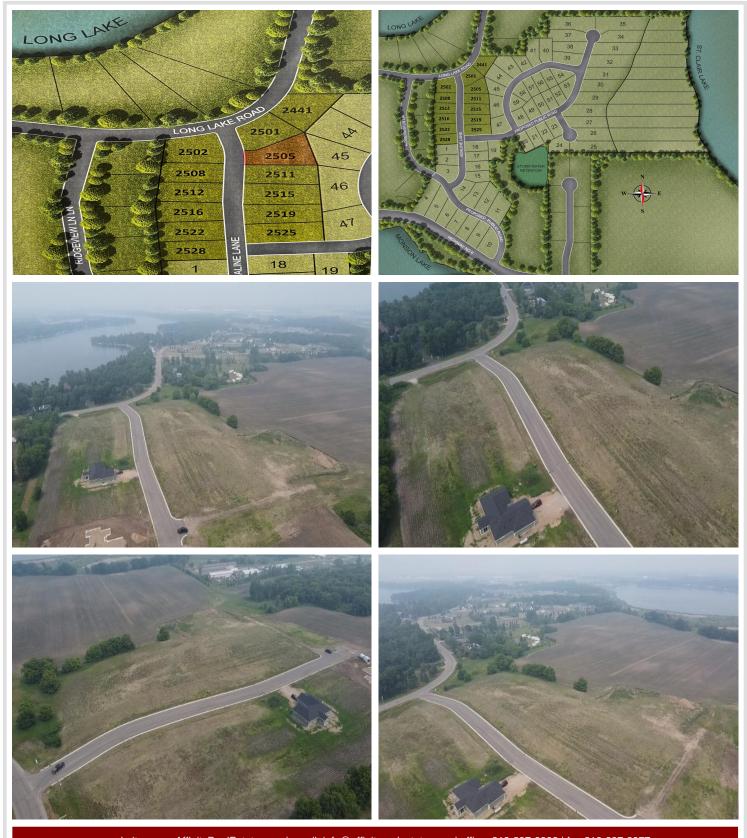

## **Description:**

READY TO BUILD LOT IN SCENIC AREA Three Lakes is a new residential development located on Long Lake Drive in a scenic area nestled between Long Lake, Munson Lake and St. Clair Lake; and located within the Detroit Lakes city limits. All 11 lots are ready to build and more than ½ an acre, allowing plenty of space for your custom dream home and 3 car garage/shed. Surrounded by blue water lakes, mature oaks and a scenic landscape just 5 minutes from downtown Detroit Lakes, Long Lake Park, and Munson Lake public access. Includes paved curb and gutter streets, city water hookups, and sanitary sewer and storm sewer connections so no well or septic system expense is necessary. Lot construction was managed by the City of Detroit Lakes. Additional amenities including a pocket park will be provided as the next stages of the development are completed. Current plans envision 70 to 100 homes. Don't have a builder? Ask about incentives.

## **Driving Directions:**

At the intersection of Highway 59 and Willow Street in Detroit Lakes, head west at the traffic circle to Willow Street West and continue on Long Lake Road for 1.5 miles and turn left on Adaline Lane.