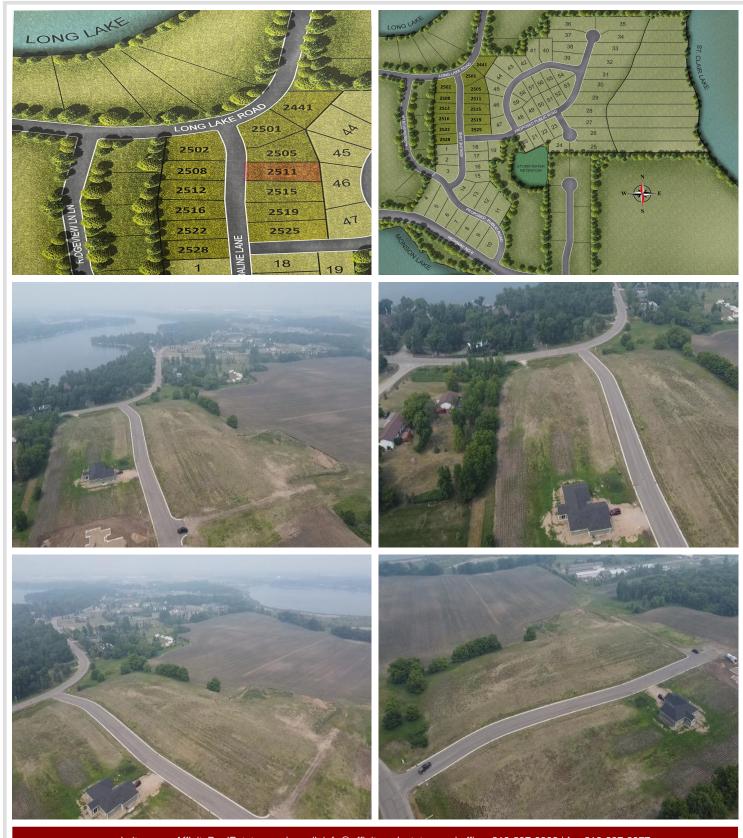

## **Description:**

EADY TO BUILD LOT IN SCENIC AREA Three Lakes is a new residential development located on Long Lake Drive in a scenic area nestled between Long Lake, Munson Lake and St. Clair Lake; and located within the Detroit Lakes city limits. All 11 lots are ready to build and more than ½ an acre, allowing plenty of space for your custom dream home and 3 car garage/shed. Surrounded by blue water lakes, mature oaks and a scenic landscape just 5 minutes from downtown Detroit Lakes, Long Lake Park, and Munson Lake public access. Includes paved curb and gutter streets, city water hookups, and sanitary sewer and storm sewer connections so no well or septic system expense is necessary. Lot construction was managed by the City of Detroit Lakes. Additional amenities including a pocket park will be provided as the next stages of the development are completed. Current plans envision 70 to 100 homes. Don't have a builder? Ask about incentives.

## **Driving Directions:**

At the intersection of Highway 59 and Willow Street in Detroit Lakes, head west at the traffic circle to Willow Street West and continue on Long Lake Road for 1.5 miles and turn left on Adaline Lane.