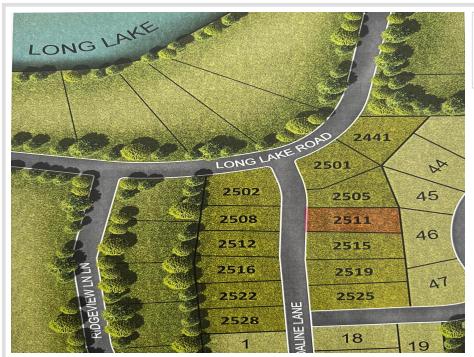

## **Description:**

EADY TO BUILD LOT IN SCENIC AREA Three Lakes is a new residential development located on Long Lake Drive in a scenic area nestled between Long Lake, Munson Lake and St. Clair Lake; and located within the Detroit Lakes city limits. All 11 lots are ready to build and more than ½ an acre, allowing plenty of space for your custom dream home and 3 car garage/shed. Surrounded by blue water lakes, mature oaks and a scenic landscape just 5 minutes from downtown Detroit Lakes, Long Lake Park, and Munson Lake public access. Includes paved curb and gutter streets, city water hookups, and sanitary sewer and storm sewer connections so no well or septic system expense is necessary. Lot construction was managed by the City of Detroit Lakes. Additional amenities including a pocket park will be provided as the next stages of the development are completed. Current plans envision 70 to 100 homes. Don't have a builder? Ask about incentives.

## **Driving Directions:**

At the intersection of Highway 59 and Willow Street in Detroit Lakes, head west at the traffic circle to Willow Street West and continue on Long Lake Road for 1.5 miles and turn left on Adaline Lane.