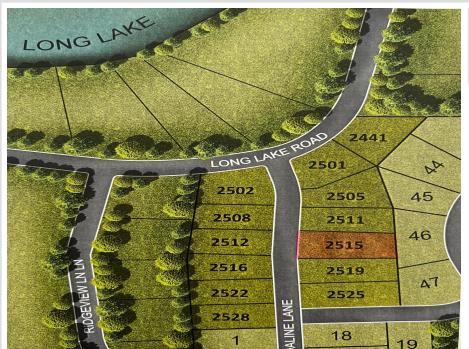

MLS 6650888 Land

\$43,000

0.6 Acres Subdivided

2515 Adaline Lane Detroit Lakes MN 56501

Status: Active

## **Description:**

READY TO BUILD LOT IN SCENIC AREA Three Lakes is a new residential development located on Long Lake Drive in a scenic area nestled between Long Lake, Munson Lake and St. Clair Lake; and located within the Detroit Lakes city limits. All 11 lots are ready to build and more than ½ an acre, allowing plenty of space for your custom dream home and 3 car garage/shed. Surrounded by blue water lakes, mature oaks and a scenic landscape just 5 minutes from downtown Detroit Lakes, Long Lake Park, and Munson Lake public access. Includes paved curb and gutter streets, city water hookups, and sanitary sewer and storm sewer connections so no well or septic system expense is necessary. Lot construction was managed by the City of Detroit Lakes. Additional amenities including a pocket park will be provided as the next stages of the development are completed. Current plans envision 70 to 100 homes. Don't have a builder? Ask about incentives.

## Additional Details:

Lot Acres0.6Lot DimensionsirrSchool District22Taxes\$1Taxes with Assessments\$1Tax Year2024