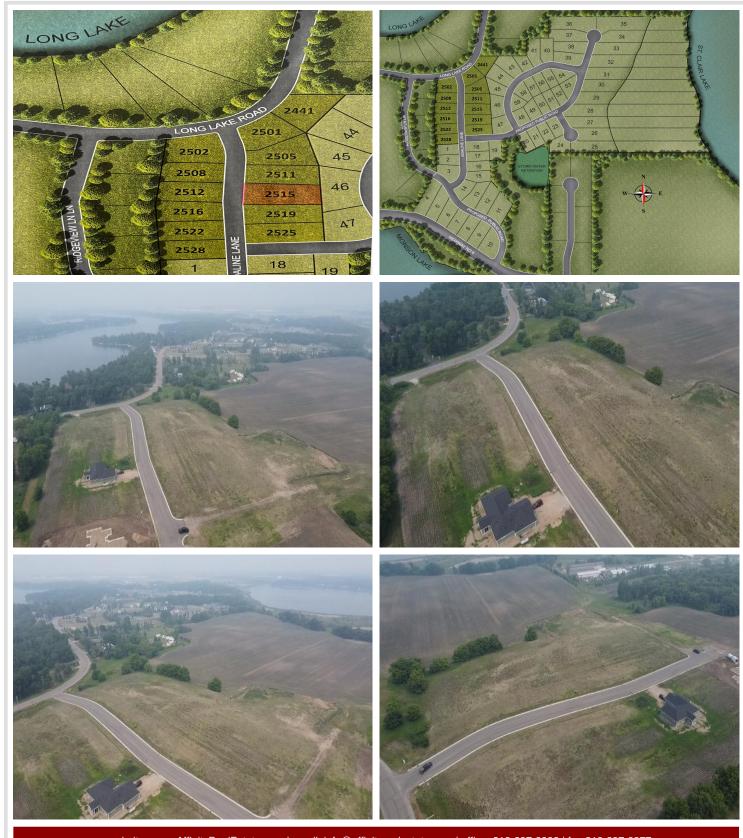

MLS 6650888 Land

\$43,000

0.6 Acres Subdivided

2515 Adaline Lane Detroit Lakes MN 56501

Status: Active

## **Description:**

READY TO BUILD LOT IN SCENIC AREA Three Lakes is a new residential development located on Long Lake Drive in a scenic area nestled between Long Lake, Munson Lake and St. Clair Lake; and located within the Detroit Lakes city limits. All 11 lots are ready to build and more than ½ an acre, allowing plenty of space for your custom dream home and 3 car garage/shed. Surrounded by blue water lakes, mature oaks and a scenic landscape just 5 minutes from downtown Detroit Lakes, Long Lake Park, and Munson Lake public access. Includes paved curb and gutter streets, city water hookups, and sanitary sewer and storm sewer connections so no well or septic system expense is necessary. Lot construction was managed by the City of Detroit Lakes. Additional amenities including a pocket park will be provided as the next stages of the development are completed. Current plans envision 70 to 100 homes. Don't have a builder? Ask about incentives.

## Additional Details:

Lot Acres0.6Lot DimensionsirrSchool District22Taxes\$1Taxes with Assessments\$1Tax Year2024