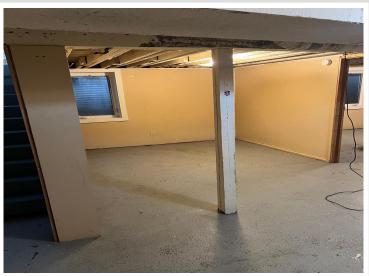

## **Additional Features:**

Basement: Full Fuel: Natural Gas Heat: Forced Air Sewer: City Sewer/Connected Water: City Water/Connected Air Conditioning: None