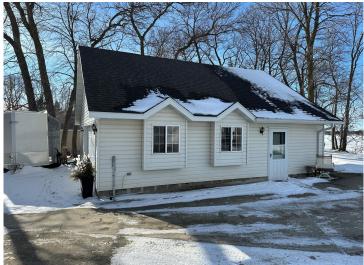

MLS 6651016 Lake Home

\$883,000

2,846 sq ft 3 bedrooms 3 baths

43561 Paul Lake Drive Perham MN 56573

Waterfront: Paul

Status: Pending

## **Description:**

Discover your dream lakeside retreat on the stunning shores of spring feed PAUL LAKE, featuring 247' of lake frontage with beach area where crystal-clear waters offer exceptional swimming on a hard, sand bottom. This three-bedroom threebathroom home offers a perfect blend of comfort and charm...featuring gleaming hardwood floors, beautiful oak cabinets and a gas fireplace for cozy evenings. The spacious primary bedroom suite provides a private sanctuary while the walkout lower level extends your living space to the great outdoors. Enjoy year-round comfort with a newer natural furnace and air exchanger plus the convenience of a main floor laundry. Relax and unwind in the cedar sauna or take in the gorgeous sunsets from the deck. A sunroom adds extra space to relax and take in tranguil lake views. The property includes a certified septic system for peace of mind, lawn irrigation, an attached two-stall garage and a 26'x30' detached shop...perfect for hobbies or extra storage. Don't miss this rare opportunity to own a peaceful lakeside haven with modern comforts and convenience...just 6 miles from Perham and 1/2 mile to the recently completed bike path...all on blacktop!