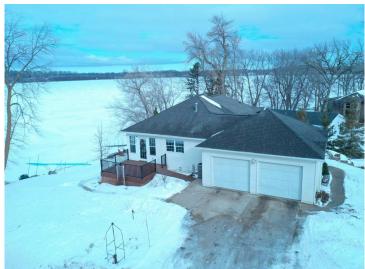

## **Description:**

Discover your dream lakeside retreat on the stunning shores of spring feed PAUL LAKE, featuring 247' of lake frontage with beach area where crystal-clear waters offer exceptional swimming on a hard, sand bottom. This three-bedroom threebathroom home offers a perfect blend of comfort and charm...featuring gleaming hardwood floors, beautiful oak cabinets and a gas fireplace for cozy evenings. The spacious primary bedroom suite provides a private sanctuary while the walkout lower level extends your living space to the great outdoors. Enjoy year-round comfort with a newer natural furnace and air exchanger plus the convenience of a main floor laundry. Relax and unwind in the cedar sauna or take in the gorgeous sunsets from the deck. A sunroom adds extra space to relax and take in tranguil lake views. The property includes a certified septic system for peace of mind, lawn irrigation, an attached two-stall garage and a 26'x30' detached shop...perfect for hobbies or extra storage. Don't miss this rare opportunity to own a peaceful lakeside haven with modern comforts and convenience...just 6 miles from Perham and 1/2 mile to the recently completed bike path...all on blacktop!

## **Additional Details:**

Year Built 1997 Lot Acres 8.0 Lot Dimensions 247 Garage Stalls 2 School District 549 Taxes \$5.524 Taxes with Assessments \$6,134 Tax Year 2025