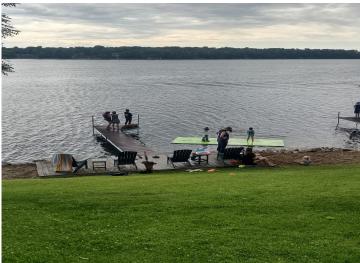

## **Description:**

Discover your dream lakeside retreat on the stunning shores of spring feed PAUL LAKE, featuring 247' of lake frontage with beach area where crystal-clear waters offer exceptional swimming on a hard, sand bottom. This three-bedroom threebathroom home offers a perfect blend of comfort and charm...featuring gleaming hardwood floors, beautiful oak cabinets and a gas fireplace for cozy evenings. The spacious primary bedroom suite provides a private sanctuary while the walkout lower level extends your living space to the great outdoors. Enjoy year-round comfort with a newer natural furnace and air exchanger plus the convenience of a main floor laundry. Relax and unwind in the cedar sauna or take in the gorgeous sunsets from the deck. A sunroom adds extra space to relax and take in tranguil lake views. The property includes a certified septic system for peace of mind, lawn irrigation, an attached two-stall garage and a 26'x30' detached shop...perfect for hobbies or extra storage. Don't miss this rare opportunity to own a peaceful lakeside haven with modern comforts and convenience...just 6 miles from Perham and 1/2 mile to the recently completed bike path...all on blacktop!