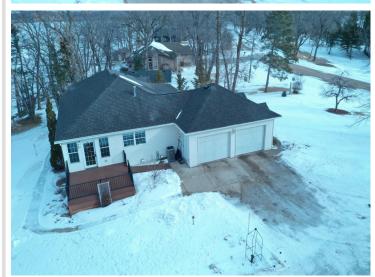

## **Description:**

Discover your dream lakeside retreat on the stunning shores of spring feed PAUL LAKE, featuring 247' of lake frontage with beach area where crystal-clear waters offer exceptional swimming on a hard, sand bottom. This three-bedroom threebathroom home offers a perfect blend of comfort and charm...featuring gleaming hardwood floors, beautiful oak cabinets and a gas fireplace for cozy evenings. The spacious primary bedroom suite provides a private sanctuary while the walkout lower level extends your living space to the great outdoors. Enjoy year-round comfort with a newer natural furnace and air exchanger plus the convenience of a main floor laundry. Relax and unwind in the cedar sauna or take in the gorgeous sunsets from the deck. A sunroom adds extra space to relax and take in tranguil lake views. The property includes a certified septic system for peace of mind, lawn irrigation, an attached two-stall garage and a 26'x30' detached shop...perfect for hobbies or extra storage. Don't miss this rare opportunity to own a peaceful lakeside haven with modern comforts and convenience...just 6 miles from Perham and 1/2 mile to the recently completed bike path...all on blacktop!

## **Additional Details:**

Year Built 1997 Lot Acres 8.0 Lot Dimensions 247 Garage Stalls 2 School District 549 Taxes \$5.524 Taxes with Assessments \$6,134 Tax Year 2025