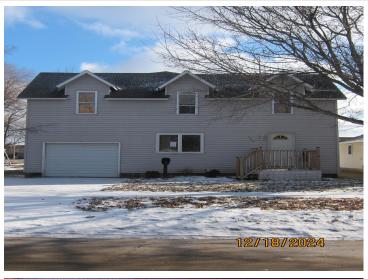

MLS 6651407 Residential

\$114,900

1,576 sq ft 5 bedrooms 2 baths

406 2nd Street Wadena MN 56482

Status: Pending

## **Description:**

Welcome to this spacious 5-bedroom home with plenty of potential, perfect for growing families or anyone in need of extra space! You'll also enjoy the practicality of a one-stall garage, providing shelter for your vehicle or additional storage options.

## **Additional Details:**

Year Built 1930
Lot Dimensions 50 x 142
Garage Stalls 1

School District 2155
Taxes \$2,000
Taxes with Assessments \$2,000
Tax Year 2024