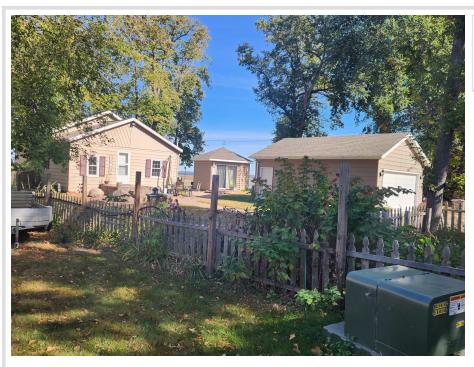

## **Description:**

BEAT THE RUSH......VERY PRIVATE its at the end of the road. Come and look today! This 2 bedroom cabin located in a fairly secluded setting, yet accessible. Level sand beach just steps from the front of the cabin. The gazebo allows for a separate area for guest or the kids. Come and take a look......NOW!

## **Additional Details:**

Year Built 1940 Lot Acres 0.34

Lot Dimensions 100 x 139 x 100 x 156

Garage Stalls 2
School District 549
Taxes \$2,316
Taxes with Assessments \$2,396
Tax Year 2024