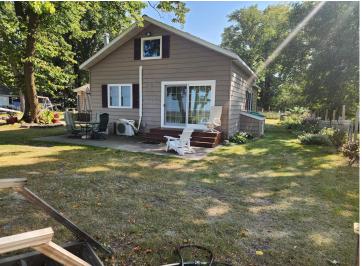

## **Description:**

BEAT THE RUSH......VERY PRIVATE its at the end of the road. Come and look today! This 2 bedroom cabin located in a fairly secluded setting, yet accessible. Level sand beach just steps from the front of the cabin. The gazebo allows for a separate area for guest or the kids. Come and take a look......NOW!

## **Additional Details:**

Year Built 1940 Lot Acres 0.34

Lot Dimensions 100 x 139 x 100 x 156

Garage Stalls 2
School District 549
Taxes \$2,316
Taxes with Assessments \$2,396
Tax Year 2024