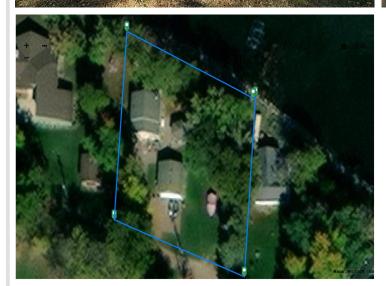

## **Additional Details:**

Year Built 1940 Lot Acres 0.34

Lot Dimensions 100 x 139 x 100 x 156

Garage Stalls 2
School District 549
Taxes \$2,316
Taxes with Assessments \$2,396
Tax Year 2024