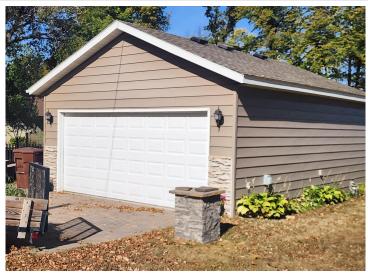

## **Additional Details:**

Year Built 1940 Lot Acres 0.34

Lot Dimensions 100 x 139 x 100 x 156

Garage Stalls 2
School District 549
Taxes \$2,316
Taxes with Assessments \$2,396
Tax Year 2024