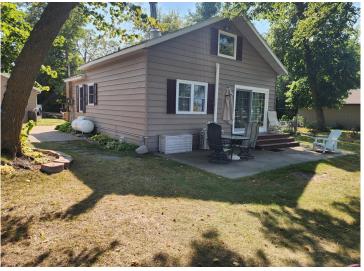

## **Description:**

BEAT THE RUSH......VERY PRIVATE its at the end of the road. Come and look today! This 2 bedroom cabin located in a fairly secluded setting, yet accessible. Level sand beach just steps from the front of the cabin. The gazebo allows for a separate area for guest or the kids. Come and take a look......NOW!

## **Additional Details:**

Year Built 1940 Lot Acres 0.34

Lot Dimensions 100 x 139 x 100 x 156

Garage Stalls 2
School District 549
Taxes \$2,316
Taxes with Assessments \$2,396
Tax Year 2024