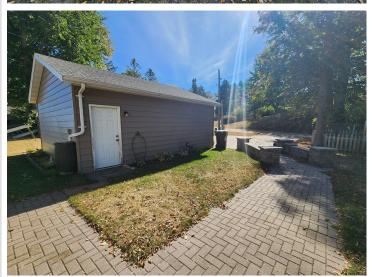

## **Additional Details:**

Year Built 1940 Lot Acres 0.34

Lot Dimensions 100 x 139 x 100 x 156

Garage Stalls 2
School District 549
Taxes \$2,316
Taxes with Assessments \$2,396
Tax Year 2024