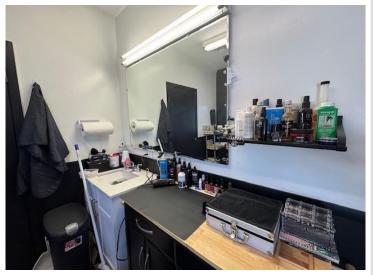

## **Description:**

Income earning opportunity! Check out this downtown Verndale building with a barbershop/salon in the front and a renovated 2 bedroom apartment in the back. There is zero maintenance to do with this property right now--purchase and begin renting out apartment to pay for the cost. Hard to find this type of property right now! Call us today for a showing.