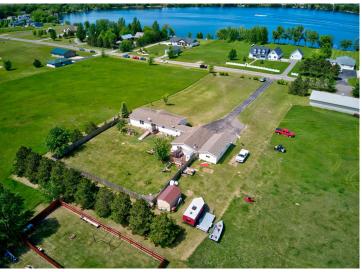

## **Description:**

If you want to live in the beautiful city of Ottertail here is your chance. This well kept 3 bedroom, 2 bathroom home would work perfect for a family or as a retirement house. The home has had several recent updates including central air, furnace, stove, refrigerator, a new garage and a brand new clothes washer and dryer. It sits on a large 1.4 acre lot in the desirable Deer Run Estates development that offers residents private access to three different lakes, Donalds, Long and Portage lakes. The back yard features a privacy fence, perfect for dogs and a deck off the dining room. As a bonus, there is a heated room in the garage (14x26) that can be used for recreation or as a workshop. Ottertail City is a fast growing, vibrant town close to some of the best fishing in the state and only a few miles from Thumper Pond championship golf course.

## **Additional Details:**

Year Built Lot Acres 1.41 Lot Dimensions 150x400 Garage Stalls 4 School District 549

Taxes \$1,856 Taxes with Assessments \$1,856 Tax Year 2024