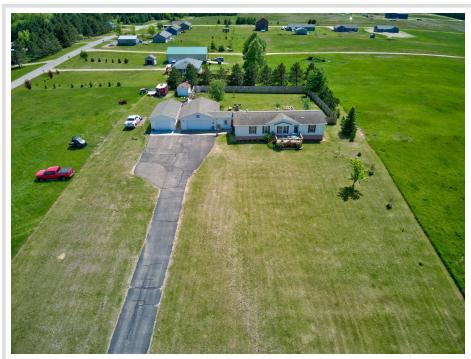

MLS 6651545 Residential

\$269,900

1,566 sq ft 3 bedrooms 2 baths

128 Lynn Road Ottertail MN 56571

Status: Active

## **Description:**

If you want to live in the beautiful city of Ottertail here is your chance. This well kept 3 bedroom, 2 bathroom home would work perfect for a family or as a retirement house. The home has had several recent updates including central air, furnace, stove, refrigerator, a new garage and a brand new clothes washer and dryer. It sits on a large 1.4 acre lot in the desirable Deer Run Estates development that offers residents private access to three different lakes, Donalds, Long and Portage lakes. The back yard features a privacy fence, perfect for dogs and a deck off the dining room. As a bonus, there is a heated room in the garage (14x26) that can be used for recreation or as a workshop. Ottertail City is a fast growing, vibrant town close to some of the best fishing in the state and only a few miles from Thumper Pond championship golf course.

## **Additional Details:**

Year Built Lot Acres 1.41 Lot Dimensions 150x400 Garage Stalls 4 School District 549

Taxes \$1,856 Taxes with Assessments \$1,856 Tax Year 2024