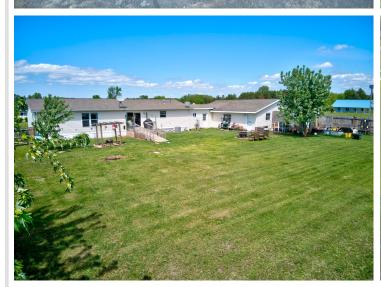

## **Description:**

If you want to live in the beautiful city of Ottertail here is your chance. This well kept 3 bedroom, 2 bathroom home would work perfect for a family or as a retirement house. The home has had several recent updates including central air, furnace, stove, refrigerator, a new garage and a brand new clothes washer and dryer. It sits on a large 1.4 acre lot in the desirable Deer Run Estates development that offers residents private access to three different lakes, Donalds, Long and Portage lakes. The back yard features a privacy fence, perfect for dogs and a deck off the dining room. As a bonus, there is a heated room in the garage (14x26) that can be used for recreation or as a workshop. Ottertail City is a fast growing, vibrant town close to some of the best fishing in the state and only a few miles from Thumper Pond championship golf course.