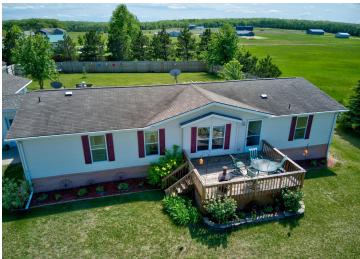

## **Description:**

If you want to live in the beautiful city of Ottertail here is your chance. This well kept 3 bedroom, 2 bathroom home would work perfect for a family or as a retirement house. The home has had several recent updates including central air, furnace, stove, refrigerator, a new garage and a brand new clothes washer and dryer. It sits on a large 1.4 acre lot in the desirable Deer Run Estates development that offers residents private access to three different lakes, Donalds, Long and Portage lakes. The back yard features a privacy fence, perfect for dogs and a deck off the dining room. As a bonus, there is a heated room in the garage (14x26) that can be used for recreation or as a workshop. Ottertail City is a fast growing, vibrant town close to some of the best fishing in the state and only a few miles from Thumper Pond championship golf course.