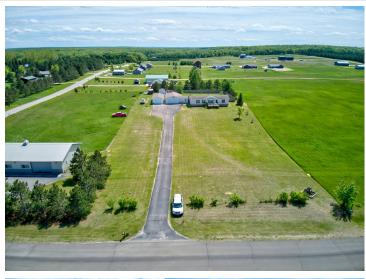

## **Description:**

If you want to live in the beautiful city of Ottertail here is your chance. This well kept 3 bedroom, 2 bathroom home would work perfect for a family or as a retirement house. The home has had several recent updates including central air, furnace, stove, refrigerator, a new garage and a brand new clothes washer and dryer. It sits on a large 1.4 acre lot in the desirable Deer Run Estates development that offers residents private access to three different lakes, Donalds, Long and Portage lakes. The back yard features a privacy fence, perfect for dogs and a deck off the dining room. As a bonus, there is a heated room in the garage (14x26) that can be used for recreation or as a workshop. Ottertail City is a fast growing, vibrant town close to some of the best fishing in the state and only a few miles from Thumper Pond championship golf course.

## **Additional Details:**

Year Built Lot Acres 1.41 Lot Dimensions 150x400 Garage Stalls 4 School District 549

Taxes \$1,856 Taxes with Assessments \$1,856 Tax Year 2024