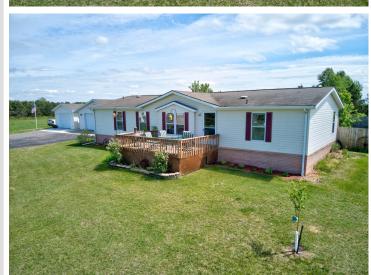

MLS 6651545 Residential

\$269,900

1,566 sq ft 3 bedrooms 2 baths

128 Lynn Road Ottertail MN 56571

Status: Active

## **Description:**

If you want to live in the beautiful city of Ottertail here is your chance. This well kept 3 bedroom, 2 bathroom home would work perfect for a family or as a retirement house. The home has had several recent updates including central air, furnace, stove, refrigerator, a new garage and a brand new clothes washer and dryer. It sits on a large 1.4 acre lot in the desirable Deer Run Estates development that offers residents private access to three different lakes, Donalds, Long and Portage lakes. The back yard features a privacy fence, perfect for dogs and a deck off the dining room. As a bonus, there is a heated room in the garage (14x26) that can be used for recreation or as a workshop. Ottertail City is a fast growing, vibrant town close to some of the best fishing in the state and only a few miles from Thumper Pond championship golf course.