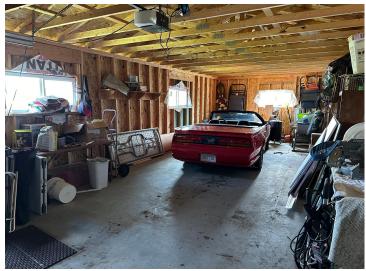

## **Description:**

If you want to live in the beautiful city of Ottertail here is your chance. This well kept 3 bedroom, 2 bathroom home would work perfect for a family or as a retirement house. The home has had several recent updates including central air, furnace, stove, refrigerator, a new garage and a brand new clothes washer and dryer. It sits on a large 1.4 acre lot in the desirable Deer Run Estates development that offers residents private access to three different lakes, Donalds, Long and Portage lakes. The back yard features a privacy fence, perfect for dogs and a deck off the dining room. As a bonus, there is a heated room in the garage (14x26) that can be used for recreation or as a workshop. Ottertail City is a fast growing, vibrant town close to some of the best fishing in the state and only a few miles from Thumper Pond championship golf course.

## **Additional Details:**

Year Built Lot Acres 1.41 Lot Dimensions 150x400 Garage Stalls 4 School District 549

Taxes \$1,856 Taxes with Assessments \$1,856 Tax Year 2024