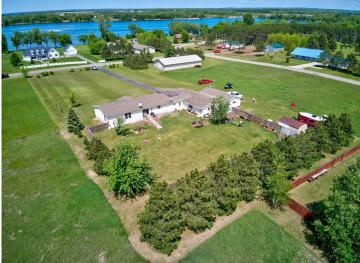

## **Description:**

If you want to live in the beautiful city of Ottertail here is your chance. This well kept 3 bedroom, 2 bathroom home would work perfect for a family or as a retirement house. The home has had several recent updates including central air, furnace, stove, refrigerator, a new garage and a brand new clothes washer and dryer. It sits on a large 1.4 acre lot in the desirable Deer Run Estates development that offers residents private access to three different lakes, Donalds, Long and Portage lakes. The back yard features a privacy fence, perfect for dogs and a deck off the dining room. As a bonus, there is a heated room in the garage (14x26) that can be used for recreation or as a workshop. Ottertail City is a fast growing, vibrant town close to some of the best fishing in the state and only a few miles from Thumper Pond championship golf course.