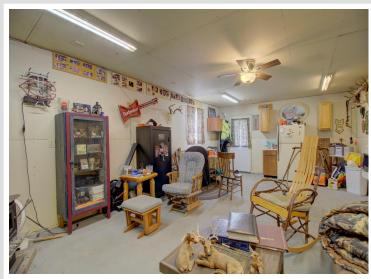

## **Description:**

If you want to live in the beautiful city of Ottertail here is your chance. This well kept 3 bedroom, 2 bathroom home would work perfect for a family or as a retirement house. The home has had several recent updates including central air, furnace, stove, refrigerator, a new garage and a brand new clothes washer and dryer. It sits on a large 1.4 acre lot in the desirable Deer Run Estates development that offers residents private access to three different lakes, Donalds, Long and Portage lakes. The back yard features a privacy fence, perfect for dogs and a deck off the dining room. As a bonus, there is a heated room in the garage (14x26) that can be used for recreation or as a workshop. Ottertail City is a fast growing, vibrant town close to some of the best fishing in the state and only a few miles from Thumper Pond championship golf course.