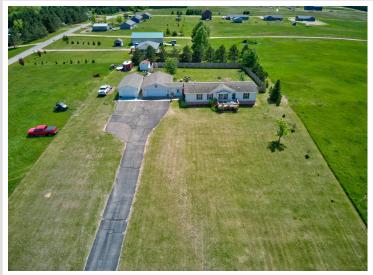

MLS 6651545 Residential

\$269,900

1,566 sq ft 3 bedrooms 2 baths

128 Lynn Road Ottertail MN 56571

Status: Active

## **Description:**

If you want to live in the beautiful city of Ottertail here is your chance. This well kept 3 bedroom, 2 bathroom home would work perfect for a family or as a retirement house. The home has had several recent updates including central air, furnace, stove, refrigerator, a new garage and a brand new clothes washer and dryer. It sits on a large 1.4 acre lot in the desirable Deer Run Estates development that offers residents private access to three different lakes, Donalds, Long and Portage lakes. The back yard features a privacy fence, perfect for dogs and a deck off the dining room. As a bonus, there is a heated room in the garage (14x26) that can be used for recreation or as a workshop. Ottertail City is a fast growing, vibrant town close to some of the best fishing in the state and only a few miles from Thumper Pond championship golf course.

## **Additional Details:**

Year Built Lot Acres 1.41 Lot Dimensions 150x400 Garage Stalls 4 School District 549

Taxes \$1,856 Taxes with Assessments \$1,856 Tax Year 2024