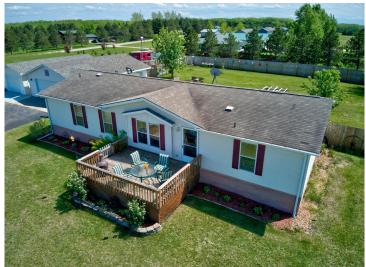

MLS 6651545 Residential

\$269,900

1,566 sq ft 3 bedrooms 2 baths

128 Lynn Road Ottertail MN 56571

Status: Active

## **Description:**

If you want to live in the beautiful city of Ottertail here is your chance. This well kept 3 bedroom, 2 bathroom home would work perfect for a family or as a retirement house. The home has had several recent updates including central air, furnace, stove, refrigerator, a new garage and a brand new clothes washer and dryer. It sits on a large 1.4 acre lot in the desirable Deer Run Estates development that offers residents private access to three different lakes, Donalds, Long and Portage lakes. The back yard features a privacy fence, perfect for dogs and a deck off the dining room. As a bonus, there is a heated room in the garage (14x26) that can be used for recreation or as a workshop. Ottertail City is a fast growing, vibrant town close to some of the best fishing in the state and only a few miles from Thumper Pond championship golf course.