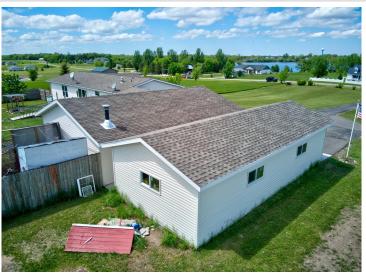

## **Description:**

If you want to live in the beautiful city of Ottertail here is your chance. This well kept 3 bedroom, 2 bathroom home would work perfect for a family or as a retirement house. The home has had several recent updates including central air, furnace, stove, refrigerator, a new garage and a brand new clothes washer and dryer. It sits on a large 1.4 acre lot in the desirable Deer Run Estates development that offers residents private access to three different lakes, Donalds, Long and Portage lakes. The back yard features a privacy fence, perfect for dogs and a deck off the dining room. As a bonus, there is a heated room in the garage (14x26) that can be used for recreation or as a workshop. Ottertail City is a fast growing, vibrant town close to some of the best fishing in the state and only a few miles from Thumper Pond championship golf course.