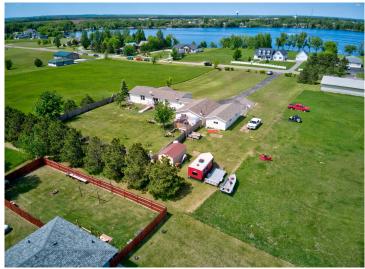

## **Description:**

If you want to live in the beautiful city of Ottertail here is your chance. This well kept 3 bedroom, 2 bathroom home would work perfect for a family or as a retirement house. The home has had several recent updates including central air, furnace, stove, refrigerator, a new garage and a brand new clothes washer and dryer. It sits on a large 1.4 acre lot in the desirable Deer Run Estates development that offers residents private access to three different lakes, Donalds, Long and Portage lakes. The back yard features a privacy fence, perfect for dogs and a deck off the dining room. As a bonus, there is a heated room in the garage (14x26) that can be used for recreation or as a workshop. Ottertail City is a fast growing, vibrant town close to some of the best fishing in the state and only a few miles from Thumper Pond championship golf course.