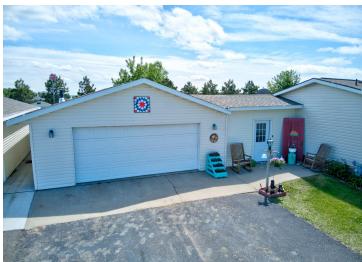

## **Description:**

If you want to live in the beautiful city of Ottertail here is your chance. This well kept 3 bedroom, 2 bathroom home would work perfect for a family or as a retirement house. The home has had several recent updates including central air, furnace, stove, refrigerator, a new garage and a brand new clothes washer and dryer. It sits on a large 1.4 acre lot in the desirable Deer Run Estates development that offers residents private access to three different lakes, Donalds, Long and Portage lakes. The back yard features a privacy fence, perfect for dogs and a deck off the dining room. As a bonus, there is a heated room in the garage (14x26) that can be used for recreation or as a workshop. Ottertail City is a fast growing, vibrant town close to some of the best fishing in the state and only a few miles from Thumper Pond championship golf course.

## **Additional Details:**

Year Built Lot Acres 1.41 Lot Dimensions 150x400 Garage Stalls 4 School District 549

Taxes \$1,856 Taxes with Assessments \$1,856 Tax Year 2024