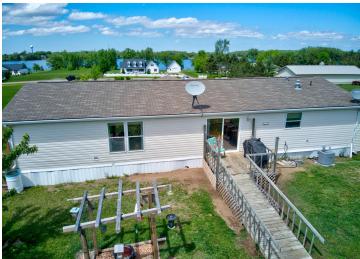

## **Description:**

If you want to live in the beautiful city of Ottertail here is your chance. This well kept 3 bedroom, 2 bathroom home would work perfect for a family or as a retirement house. The home has had several recent updates including central air, furnace, stove, refrigerator, a new garage and a brand new clothes washer and dryer. It sits on a large 1.4 acre lot in the desirable Deer Run Estates development that offers residents private access to three different lakes, Donalds, Long and Portage lakes. The back yard features a privacy fence, perfect for dogs and a deck off the dining room. As a bonus, there is a heated room in the garage (14x26) that can be used for recreation or as a workshop. Ottertail City is a fast growing, vibrant town close to some of the best fishing in the state and only a few miles from Thumper Pond championship golf course.