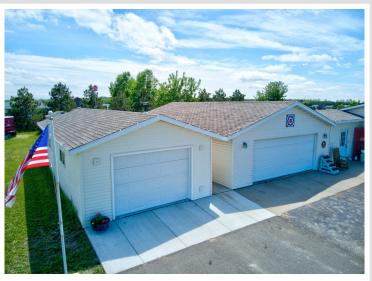

## **Description:**

If you want to live in the beautiful city of Ottertail here is your chance. This well kept 3 bedroom, 2 bathroom home would work perfect for a family or as a retirement house. The home has had several recent updates including central air, furnace, stove, refrigerator, a new garage and a brand new clothes washer and dryer. It sits on a large 1.4 acre lot in the desirable Deer Run Estates development that offers residents private access to three different lakes, Donalds, Long and Portage lakes. The back yard features a privacy fence, perfect for dogs and a deck off the dining room. As a bonus, there is a heated room in the garage (14x26) that can be used for recreation or as a workshop. Ottertail City is a fast growing, vibrant town close to some of the best fishing in the state and only a few miles from Thumper Pond championship golf course.

## **Additional Details:**

Year Built Lot Acres 1.41 Lot Dimensions 150x400 Garage Stalls 4 School District 549

Taxes \$1,856 Taxes with Assessments \$1,856 Tax Year 2024