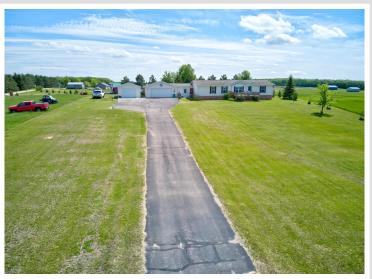

## **Description:**

If you want to live in the beautiful city of Ottertail here is your chance. This well kept 3 bedroom, 2 bathroom home would work perfect for a family or as a retirement house. The home has had several recent updates including central air, furnace, stove, refrigerator, a new garage and a brand new clothes washer and dryer. It sits on a large 1.4 acre lot in the desirable Deer Run Estates development that offers residents private access to three different lakes, Donalds, Long and Portage lakes. The back yard features a privacy fence, perfect for dogs and a deck off the dining room. As a bonus, there is a heated room in the garage (14x26) that can be used for recreation or as a workshop. Ottertail City is a fast growing, vibrant town close to some of the best fishing in the state and only a few miles from Thumper Pond championship golf course.

## **Additional Details:**

Year Built Lot Acres 1.41 Lot Dimensions 150x400 Garage Stalls 4 School District 549

Taxes \$1,856 Taxes with Assessments \$1,856 Tax Year 2024