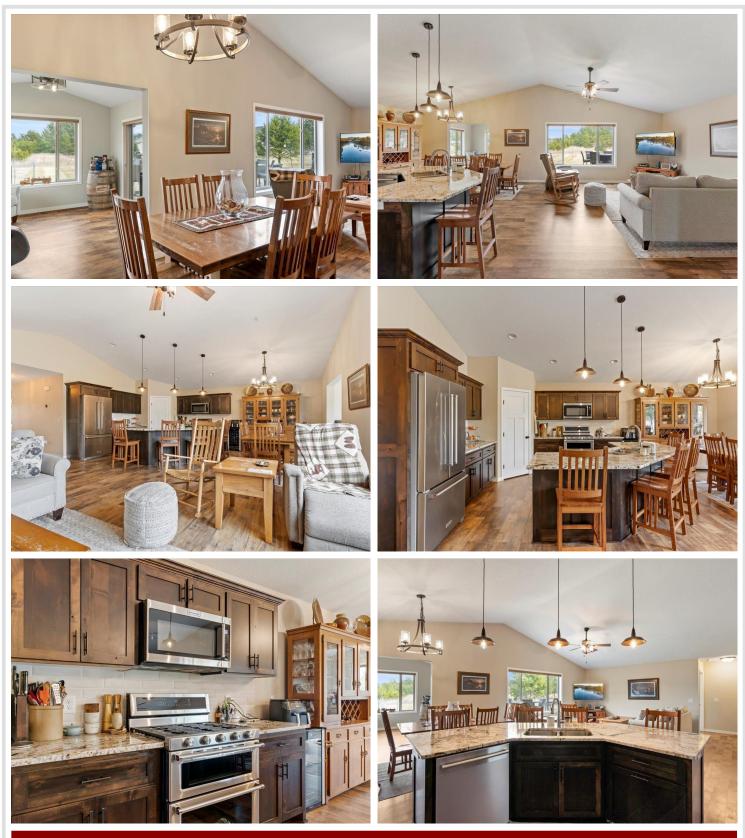

## **Description:**

Welcome to easy living at its finest! This remarkable 2019 Thomas Allen Home offers a seamless, step-free, one-level layout, ensuring ultimate accessibility. Boasting 3 bedrooms, 2 bathrooms, and a generous 3-stall heated garage, this home is adorned with premium upgrades. Experience the grandeur of vaulted ceilings in the open-concept living areas and admire the craftsmanship of custom-built cabinetry throughout. A private owner's suite provides a peaceful sanctuary, and the large mudroom/laundry room enhances daily convenience. Located in the coveted "Spruce Reserve," a maintenance-free community, you'll enjoy the Brainerd Lakes Area lifestyle without the hassle of lawn care or snow removal. This exceptional home is ready to impress—schedule your tour today!