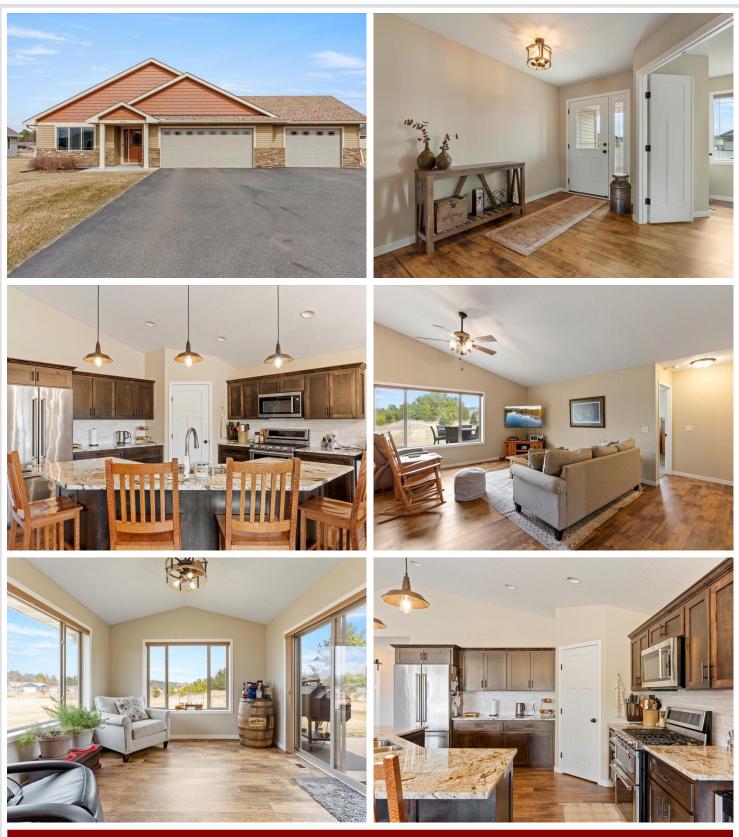

## **Description:**

Welcome to easy living at its finest! This remarkable 2019 Thomas Allen Home offers a seamless, step-free, one-level layout, ensuring ultimate accessibility. Boasting 3 bedrooms, 2 bathrooms, and a generous 3-stall heated garage, this home is adorned with premium upgrades. Experience the grandeur of vaulted ceilings in the open-concept living areas and admire the craftsmanship of custom-built cabinetry throughout. A private owner's suite provides a peaceful sanctuary, and the large mudroom/laundry room enhances daily convenience. Located in the coveted "Spruce Reserve," a maintenance-free community, you'll enjoy the Brainerd Lakes Area lifestyle without the hassle of lawn care or snow removal. This exceptional home is ready to impress—schedule your tour today!