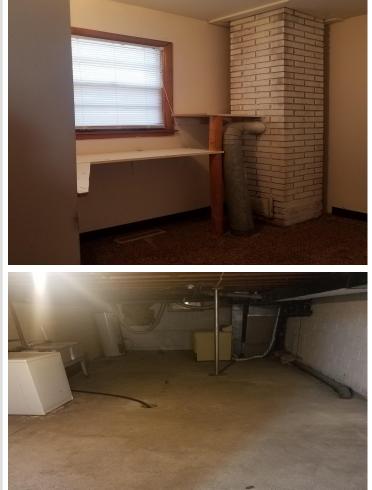

### Additional Features:

Basement: Full Fuel: Natural Gas Heat: Forced Air Sewer: City Sewer/Connected Water: City Water/Connected Air Conditioning: None