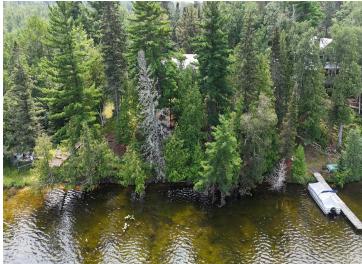

MLS 6651606 Lake Home

\$425,000

1,510 sq ft 3 bedrooms 2 baths

948 Wabedo Springs Road Longville MN 56655

Waterfront: Wabedo

Status: Active

## **Description:**

Imagine the opportunity to create your dream lakeside retreat with this unique property, which offers 500' of shoreline on stunning Wabedo Lake. Set on over 3 acres of land at the end of a private road, this property ensures ultimate seclusion and tranquility. With a home and guest home sold as-is, you have the perfect canvas to design your ideal personal getaway. The 3-stall garage, septic, and power are in place. Wabedo Lake, known for exceptional fishing, offers access to Little Boy Lake, where you can also reel in trophy-size muskie, walleye, northern, and bass. With its proximity to Longville, you can enjoy the convenience of shopping, dining, and town festivities. AND, with easy access to snowmobile and ATV trails, year-round enjoyment is yours for the taking. This property is your gateway to a lifestyle of relaxation, adventure, and natural beauty.