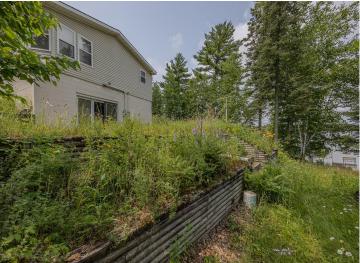

## **Description:**

Imagine the opportunity to create your dream lakeside retreat with this unique property, which offers 500' of shoreline on stunning Wabedo Lake. Set on over 3 acres of land at the end of a private road, this property ensures ultimate seclusion and tranquility. With a home and guest home sold as-is, you have the perfect canvas to design your ideal personal getaway. The 3-stall garage, septic, and power are in place. Wabedo Lake, known for exceptional fishing, offers access to Little Boy Lake, where you can also reel in trophy-size muskie, walleye, northern, and bass. With its proximity to Longville, you can enjoy the convenience of shopping, dining, and town festivities. AND, with easy access to snowmobile and ATV trails, year-round enjoyment is yours for the taking. This property is your gateway to a lifestyle of relaxation, adventure, and natural beauty.

## **Additional Details:**

Year Built 1993 Lot Acres 3.2

Lot Dimensions 500x242x516x274

Garage Stalls 3
School District 118
Taxes \$2,726
Taxes with Assessments \$2,792
Tax Year 2025