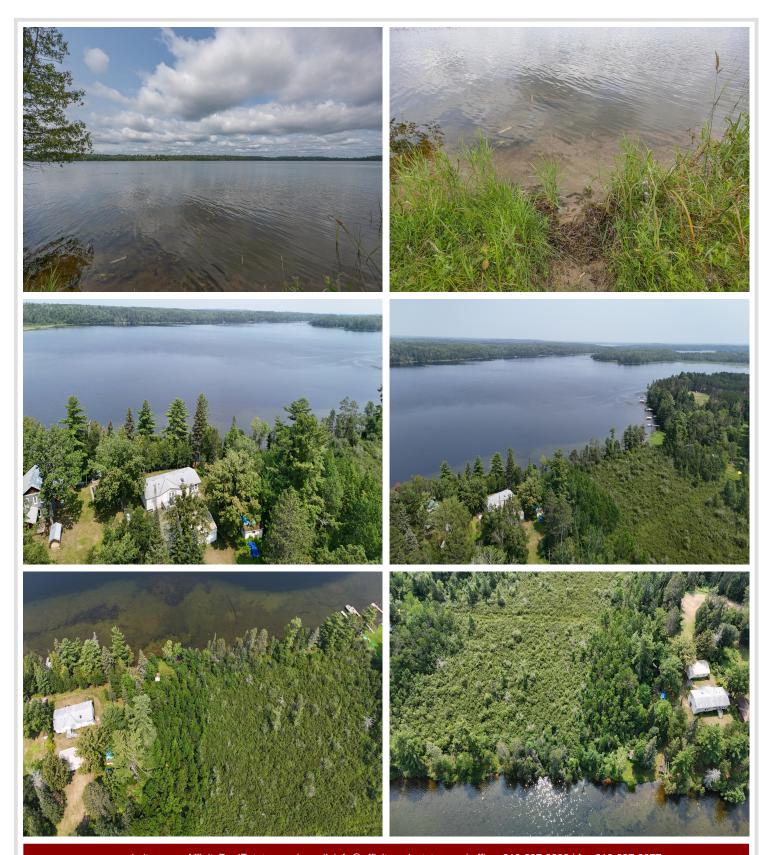

## **Description:**

Imagine the opportunity to create your dream lakeside retreat with this unique property, which offers 500' of shoreline on stunning Wabedo Lake. Set on over 3 acres of land at the end of a private road, this property ensures ultimate seclusion and tranquility. With a home and guest home sold as-is, you have the perfect canvas to design your ideal personal getaway. The 3-stall garage, septic, and power are in place. Wabedo Lake, known for exceptional fishing, offers access to Little Boy Lake, where you can also reel in trophy-size muskie, walleye, northern, and bass. With its proximity to Longville, you can enjoy the convenience of shopping, dining, and town festivities. AND, with easy access to snowmobile and ATV trails, year-round enjoyment is yours for the taking. This property is your gateway to a lifestyle of relaxation, adventure, and natural beauty.

## **Additional Details:**

Year Built 1993 Lot Acres 3.2

Lot Dimensions 500x242x516x274

Garage Stalls 3
School District 118
Taxes \$2,726
Taxes with Assessments \$2,792
Tax Year 2025