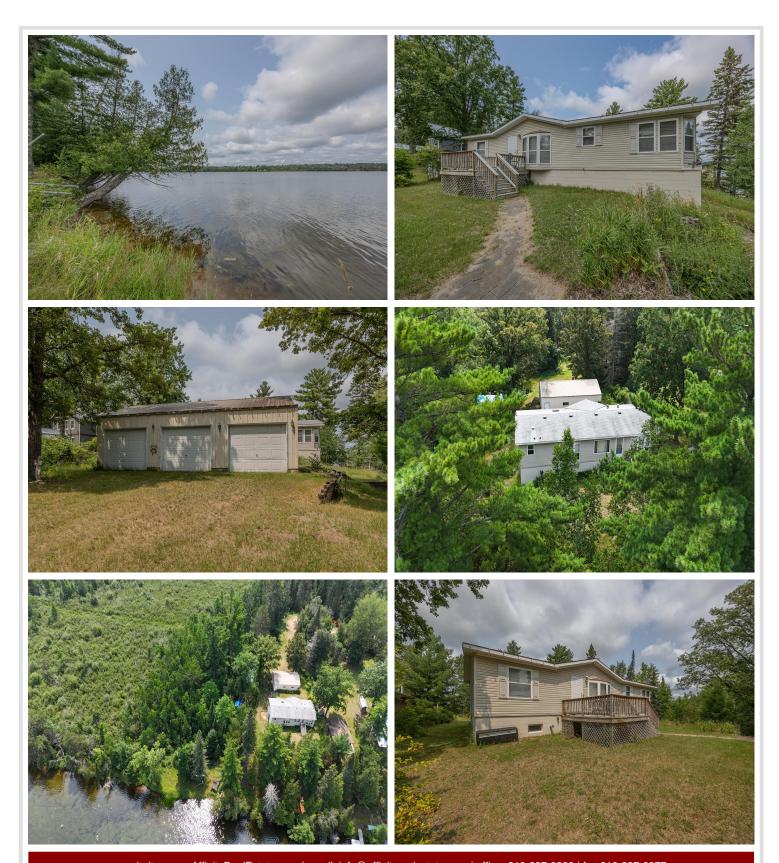

## **Description:**

Imagine the opportunity to create your dream lakeside retreat with this unique property, which offers 500' of shoreline on stunning Wabedo Lake. Set on over 3 acres of land at the end of a private road, this property ensures ultimate seclusion and tranquility. With a home and guest home sold as-is, you have the perfect canvas to design your ideal personal getaway. The 3-stall garage, septic, and power are in place. Wabedo Lake, known for exceptional fishing, offers access to Little Boy Lake, where you can also reel in trophy-size muskie, walleye, northern, and bass. With its proximity to Longville, you can enjoy the convenience of shopping, dining, and town festivities. AND, with easy access to snowmobile and ATV trails, year-round enjoyment is yours for the taking. This property is your gateway to a lifestyle of relaxation, adventure, and natural beauty.

## **Additional Details:**

Year Built 1993 Lot Acres 3.2

Lot Dimensions 500x242x516x274

Garage Stalls 3
School District 118
Taxes \$2,726
Taxes with Assessments \$2,792
Tax Year 2025