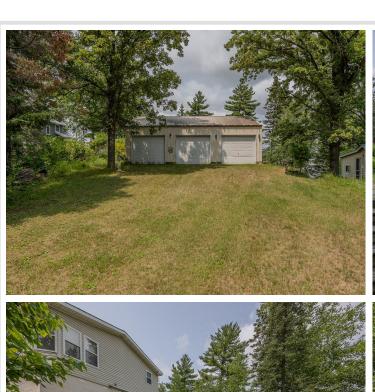

## **Description:**

Imagine the opportunity to create your dream lakeside retreat with this unique property, which offers 500' of shoreline on stunning Wabedo Lake. Set on over 3 acres of land at the end of a private road, this property ensures ultimate seclusion and tranquility. With a home and guest home sold as-is, you have the perfect canvas to design your ideal personal getaway. The 3-stall garage, septic, and power are in place. Wabedo Lake, known for exceptional fishing, offers access to Little Boy Lake, where you can also reel in trophy-size muskie, walleye, northern, and bass. With its proximity to Longville, you can enjoy the convenience of shopping, dining, and town festivities. AND, with easy access to snowmobile and ATV trails, year-round enjoyment is yours for the taking. This property is your gateway to a lifestyle of relaxation, adventure, and natural beauty.

## **Additional Details:**

Year Built 1993 Lot Acres 3.2

Lot Dimensions 500x242x516x274

Garage Stalls 3
School District 118
Taxes \$2,726
Taxes with Assessments \$2,792
Tax Year 2025