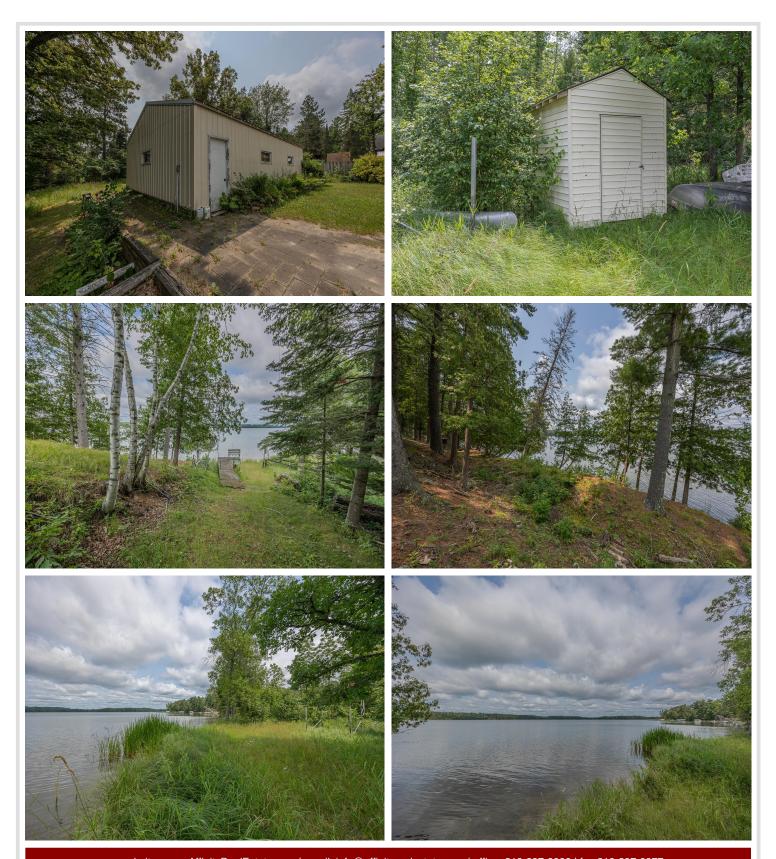

## **Description:**

Imagine the opportunity to create your dream lakeside retreat with this unique property, which offers 500' of shoreline on stunning Wabedo Lake. Set on over 3 acres of land at the end of a private road, this property ensures ultimate seclusion and tranquility. With a home and guest home sold as-is, you have the perfect canvas to design your ideal personal getaway. The 3-stall garage, septic, and power are in place. Wabedo Lake, known for exceptional fishing, offers access to Little Boy Lake, where you can also reel in trophy-size muskie, walleye, northern, and bass. With its proximity to Longville, you can enjoy the convenience of shopping, dining, and town festivities. AND, with easy access to snowmobile and ATV trails, year-round enjoyment is yours for the taking. This property is your gateway to a lifestyle of relaxation, adventure, and natural beauty.

## **Additional Details:**

Year Built 1993 Lot Acres 3.2

Lot Dimensions 500x242x516x274

Garage Stalls 3
School District 118
Taxes \$2,726
Taxes with Assessments \$2,792
Tax Year 2025