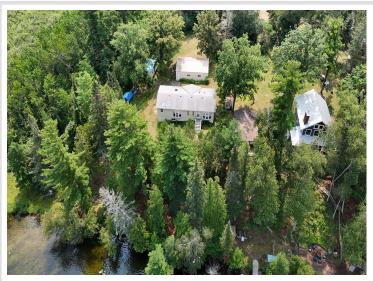

## **Description:**

Imagine the opportunity to create your dream lakeside retreat with this unique property, which offers 500' of shoreline on stunning Wabedo Lake. Set on over 3 acres of land at the end of a private road, this property ensures ultimate seclusion and tranquility. With a home and guest home sold as-is, you have the perfect canvas to design your ideal personal getaway. The 3-stall garage, septic, and power are in place. Wabedo Lake, known for exceptional fishing, offers access to Little Boy Lake, where you can also reel in trophy-size muskie, walleye, northern, and bass. With its proximity to Longville, you can enjoy the convenience of shopping, dining, and town festivities. AND, with easy access to snowmobile and ATV trails, year-round enjoyment is yours for the taking. This property is your gateway to a lifestyle of relaxation, adventure, and natural beauty.

## **Additional Details:**

Year Built 1993 Lot Acres 3.2

Lot Dimensions 500x242x516x274

Garage Stalls 3
School District 118
Taxes \$2,726
Taxes with Assessments \$2,792
Tax Year 2025