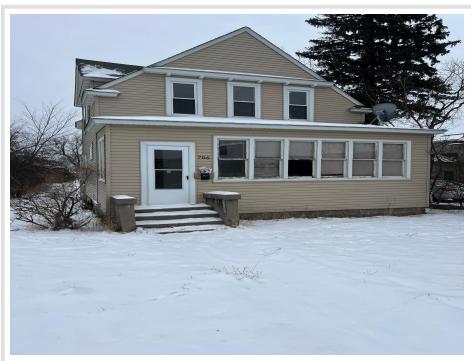

MLS 6651633 Residential

\$189,900

1,980 sq ft 3 bedrooms 2 baths

706 Minnesota Avenue Bemidji MN 56601

Status: Active

## **Description:**

This 3-bedroom, 1.5-bathroom home is perfectly situated in town, just steps from the college and within walking distance to shops, restaurants, and local amenities. Its prime location makes it an excellent option for investors, first-time buyers, or those looking to downsize.

Currently a rental property, this home offers a fantastic opportunity to continue as an income-generating investment or to make it your own. Inside, you'll find three bedrooms, a full bath, and an additional half bath for convenience.