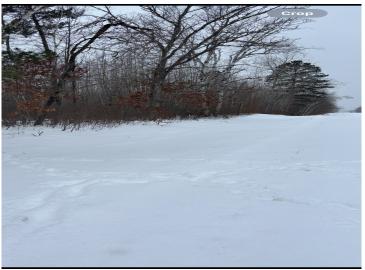

## **Description:**

Beautiful buildable land near Bemidji. Twenty acre private wilderness in close proximity to town. This is a great spot to build your dream home.

## **Additional Details:**

Lot Acres 20.76 Lot Dimensions 657x1316

School District 31
Taxes \$280
Taxes with Assessments \$280
Tax Year 2024