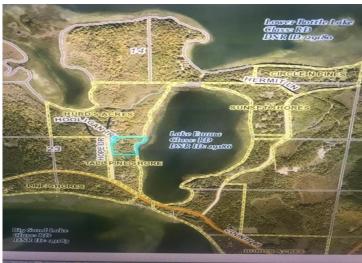

## **Description:**

Check out this 3.27 acre Lake Emma lot, with over 500 feet of shoreline. Located in the heart of the Park Rapids, Nevis lakes area. Emma is a pristine 80 acre lake with excellent fishing and water clarity. And you get access to over 2700 acres of adjoining water. Big Sand and Ida are accessible with a small boat, canoe or kayak most of the year. Lower and Upper Bottle lakes are accessible with a larger boat or pontoon. See the potential buildable site in the photos. Soil samples have been taken. The area offers year round activities with ice fishing, snow shoeing and some of the best snowmobile trails in the state and close to Itasca State Park. Lots of public hunting land close by for chasing deer, bear or grouse. Leave the noise and commotion of the big cities behind. Come check out beautiful Hubbard County, Minnesota !!!

## **Additional Details:**

Lot Acres 3.27

Lot Dimensions 440x451x517x333

School District 309
Taxes \$486
Taxes with Assessments \$486
Tax Year 2023