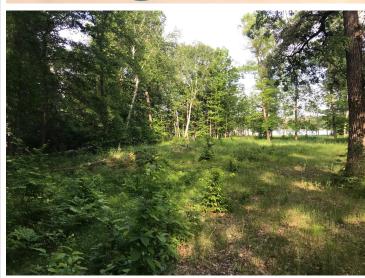

## **Description:**

Check out this 3.27 acre Lake Emma lot, with over 500 feet of shoreline. Located in the heart of the Park Rapids, Nevis lakes area. Emma is a pristine 80 acre lake with excellent fishing and water clarity. And you get access to over 2700 acres of adjoining water. Big Sand and Ida are accessible with a small boat, canoe or kayak most of the year. Lower and Upper Bottle lakes are accessible with a larger boat or pontoon. See the potential buildable site in the photos. Soil samples have been taken. The area offers year round activities with ice fishing, snow shoeing and some of the best snowmobile trails in the state and close to Itasca State Park. Lots of public hunting land close by for chasing deer, bear or grouse. Leave the noise and commotion of the big cities behind. Come check out beautiful Hubbard County, Minnesota !!!

## **Additional Details:**

Lot Acres 3.27

Lot Dimensions 440x451x517x333

School District 309
Taxes \$486
Taxes with Assessments \$486
Tax Year 2023