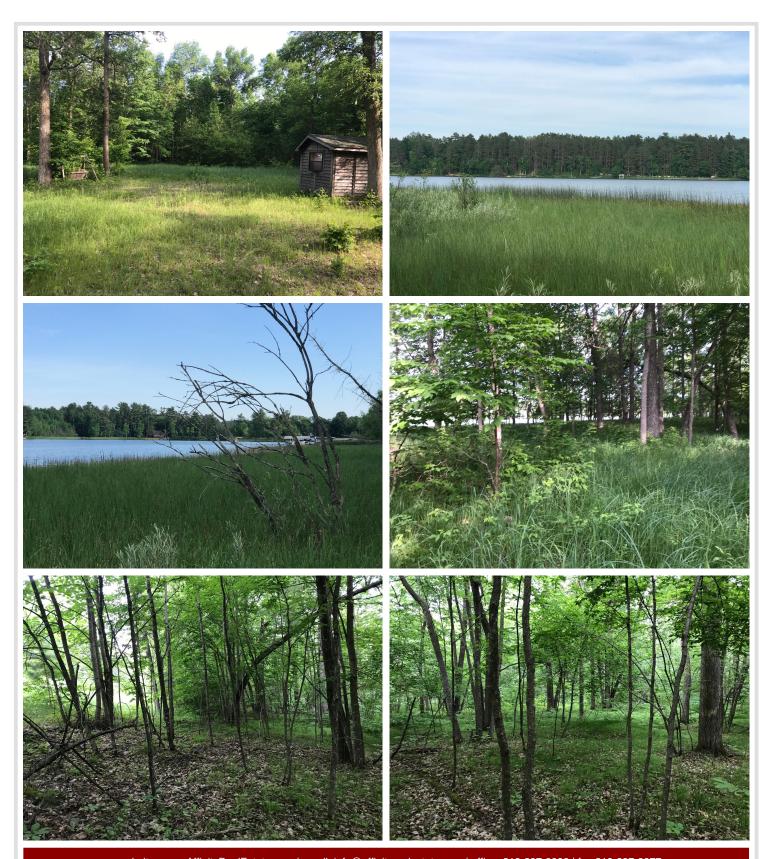

## **Description:**

Check out this 3.27 acre Lake Emma lot, with over 500 feet of shoreline. Located in the heart of the Park Rapids, Nevis lakes area. Emma is a pristine 80 acre lake with excellent fishing and water clarity. And you get access to over 2700 acres of adjoining water. Big Sand and Ida are accessible with a small boat, canoe or kayak most of the year. Lower and Upper Bottle lakes are accessible with a larger boat or pontoon. See the potential buildable site in the photos. Soil samples have been taken. The area offers year round activities with ice fishing, snow shoeing and some of the best snowmobile trails in the state and close to Itasca State Park. Lots of public hunting land close by for chasing deer, bear or grouse. Leave the noise and commotion of the big cities behind. Come check out beautiful Hubbard County, Minnesota !!!

## **Additional Details:**

Lot Acres 3.27

Lot Dimensions 440x451x517x333

School District 309
Taxes \$486
Taxes with Assessments \$486
Tax Year 2023