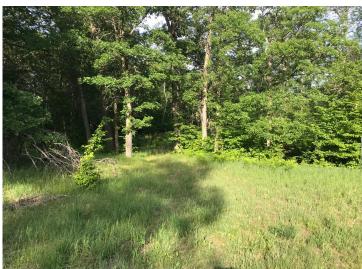

## **Description:**

Check out this 3.27 acre Lake Emma lot, with over 500 feet of shoreline. Located in the heart of the Park Rapids, Nevis lakes area. Emma is a pristine 80 acre lake with excellent fishing and water clarity. And you get access to over 2700 acres of adjoining water. Big Sand and Ida are accessible with a small boat, canoe or kayak most of the year. Lower and Upper Bottle lakes are accessible with a larger boat or pontoon. See the potential buildable site in the photos. Soil samples have been taken. The area offers year round activities with ice fishing, snow shoeing and some of the best snowmobile trails in the state and close to Itasca State Park. Lots of public hunting land close by for chasing deer, bear or grouse. Leave the noise and commotion of the big cities behind. Come check out beautiful Hubbard County, Minnesota !!!

## **Additional Details:**

Lot Acres 3.27

Lot Dimensions 440x451x517x333

School District 309
Taxes \$486
Taxes with Assessments \$486
Tax Year 2023