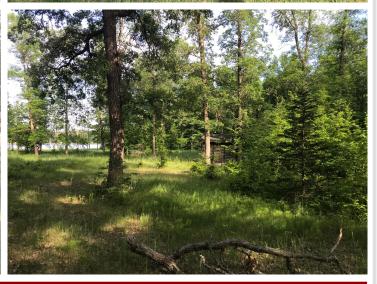

## **Description:**

Check out this 3.27 acre Lake Emma lot, with over 500 feet of shoreline. Located in the heart of the Park Rapids, Nevis lakes area. Emma is a pristine 80 acre lake with excellent fishing and water clarity. And you get access to over 2700 acres of adjoining water. Big Sand and Ida are accessible with a small boat, canoe or kayak most of the year. Lower and Upper Bottle lakes are accessible with a larger boat or pontoon. See the potential buildable site in the photos. Soil samples have been taken. The area offers year round activities with ice fishing, snow shoeing and some of the best snowmobile trails in the state and close to Itasca State Park. Lots of public hunting land close by for chasing deer, bear or grouse. Leave the noise and commotion of the big cities behind. Come check out beautiful Hubbard County, Minnesota !!!

## **Additional Details:**

Lot Acres 3.27

Lot Dimensions 440x451x517x333

School District 309
Taxes \$486
Taxes with Assessments \$486
Tax Year 2023