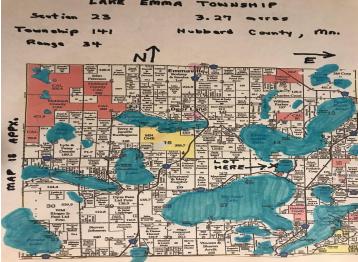

## **Description:**

Check out this 3.27 acre Lake Emma lot, with over 500 feet of shoreline. Located in the heart of the Park Rapids, Nevis lakes area. Emma is a pristine 80 acre lake with excellent fishing and water clarity. And you get access to over 2700 acres of adjoining water. Big Sand and Ida are accessible with a small boat, canoe or kayak most of the year. Lower and Upper Bottle lakes are accessible with a larger boat or pontoon. See the potential buildable site in the photos. Soil samples have been taken. The area offers year round activities with ice fishing, snow shoeing and some of the best snowmobile trails in the state and close to Itasca State Park. Lots of public hunting land close by for chasing deer, bear or grouse. Leave the noise and commotion of the big cities behind. Come check out beautiful Hubbard County, Minnesota !!!

## **Additional Details:**

Lot Acres 3.27

Lot Dimensions 440x451x517x333

School District 309
Taxes \$486
Taxes with Assessments \$486
Tax Year 2023