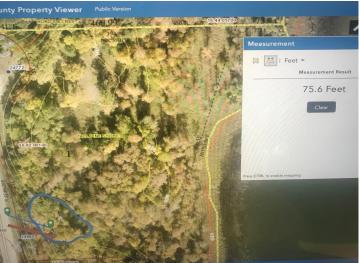

## **Description:**

Check out this 3.27 acre Lake Emma lot, with over 500 feet of shoreline. Located in the heart of the Park Rapids, Nevis lakes area. Emma is a pristine 80 acre lake with excellent fishing and water clarity. And you get access to over 2700 acres of adjoining water. Big Sand and Ida are accessible with a small boat, canoe or kayak most of the year. Lower and Upper Bottle lakes are accessible with a larger boat or pontoon. See the potential buildable site in the photos. Soil samples have been taken. The area offers year round activities with ice fishing, snow shoeing and some of the best snowmobile trails in the state and close to Itasca State Park. Lots of public hunting land close by for chasing deer, bear or grouse. Leave the noise and commotion of the big cities behind. Come check out beautiful Hubbard County, Minnesota !!!

## **Additional Details:**

Lot Acres 3.27

Lot Dimensions 440x451x517x333

School District 309
Taxes \$486
Taxes with Assessments \$486
Tax Year 2023