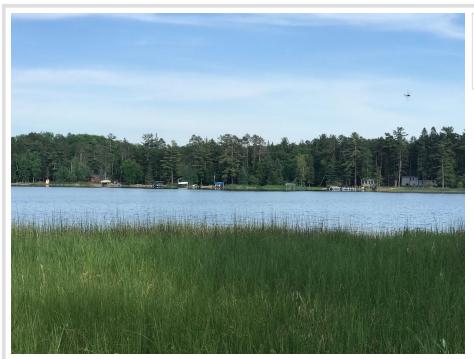

## **Description:**

Check out this 3.27 acre Lake Emma lot, with over 500 feet of shoreline. Located in the heart of the Park Rapids, Nevis lakes area. Emma is a pristine 80 acre lake with excellent fishing and water clarity. And you get access to over 2700 acres of adjoining water. Big Sand and Ida are accessible with a small boat, canoe or kayak most of the year. Lower and Upper Bottle lakes are accessible with a larger boat or pontoon. See the potential buildable site in the photos. Soil samples have been taken. The area offers year round activities with ice fishing, snow shoeing and some of the best snowmobile trails in the state and close to Itasca State Park. Lots of public hunting land close by for chasing deer, bear or grouse. Leave the noise and commotion of the big cities behind. Come check out beautiful Hubbard County, Minnesota !!!