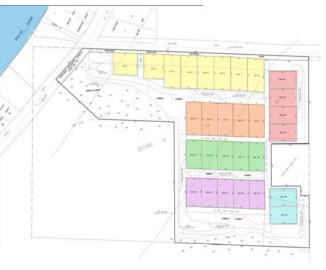

## **Description:**

Want a perfect location to keep your boat, water toys, ATVs, or seasonal items? Maybe you're looking for your own man cave or she shed? This Floyd Lake Toy Box Addition has open lots that are waiting for you to build your personally designed shed. Each lot has access to Water and Electricity. Conveniently, they are located in the Floyd Lake area. Call today for more details!

## **Additional Details:**

Lot Acres0.22Lot Dimensions70\*120School District22Taxes\$200Taxes with Assessments\$200Tax Year2024