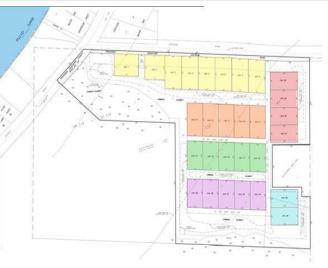

## **Description:**

Want a perfect location to keep your boat, water toys, ATVs, or seasonal items? Maybe you're looking for your own man cave or she shed? This Floyd Lake Toy Box Addition has open lots that are waiting for you to build your personally designed shed. Each lot has access to Water and Electricity. Conveniently, they are located in the Floyd Lake area. Call today for more details!

## **Additional Details:**

Lot Acres0.22Lot Dimensions70\*120School District22Taxes\$200Taxes with Assessments\$200Tax Year2024

## **Driving Directions:**

From DL take 21 north 2 miles. Take a left on Lidstrom Rd and the property will be on the south side of road about 1/4 mile up. Lot 27

Listed By: HomeSmart Adventure Realty

Affinity Real Estate Inc. participates in the Regional Multiple Listing Service of Minnesota, Inc Broker Reciprocity (sm) program, allowing us to display other broker's listings on our website. All properties are subject to prior sale, change or withdrawal.