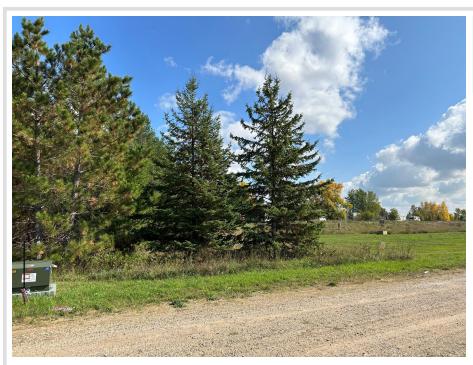

## **Description:**

Want a perfect location to keep your boat, water toys, ATVs, or seasonal items? Maybe you're looking for your own man cave or she shed? This Floyd Lake Toy Box Addition has open lots that are waiting for you to build your personally designed shed. Each lot has access to Water and Electricity. Conveniently, they are located in the Floyd Lake area. Call today for more details!

## **Driving Directions:**

From DL take 21 north 2 miles. Take a left on Lidstrom Rd and the property will be on the south side of road about 1/4 mile up. Lot 27

Listed By: HomeSmart Adventure Realty

Affinity Real Estate Inc. participates in the Regional Multiple Listing Service of Minnesota, Inc Broker Reciprocity (sm) program, allowing us to display other broker's listings on our website. All properties are subject to prior sale, change or withdrawal.