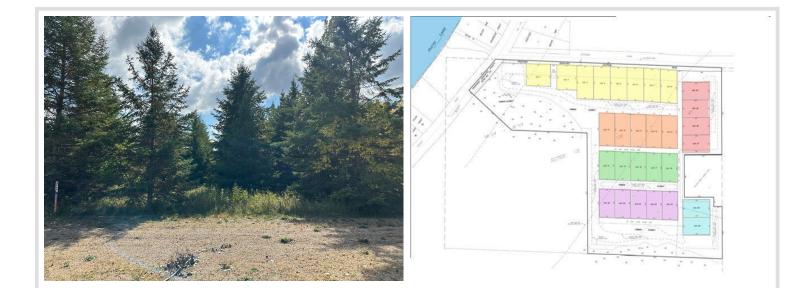

## **Description:**

Want a perfect location to keep your boat, water toys, ATVs, or seasonal items? Maybe you're looking for your own man cave or she shed? This Floyd Lake Toy Box Addition has open lots that are waiting for you to build your personally designed shed. Each lot has access to Water and Electricity. Conveniently, they are located in the Floyd Lake area. Call today for more details!

#### **Driving Directions:**

From DL take 21 north 2 miles. Take a left on Lidstrom Rd and the property will be on the south side of road about 1/4 mile up. Lot 14

Listed By: HomeSmart Adventure Realty

Affinity Real Estate Inc. participates in the Regional Multiple Listing Service of Minnesota, Inc Broker Reciprocity (sm) program, allowing us to display other broker's listings on our website. All properties are subject to prior sale, change or withdrawal.