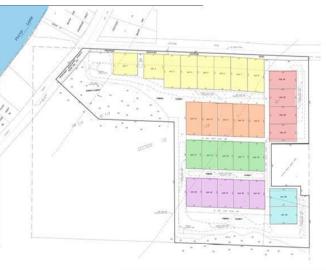

## **Description:**

Want a perfect location to keep your boat, water toys, ATVs, or seasonal items? Maybe you're looking for your own man cave or she shed? This Floyd Lake Toy Box Addition has open lots that are waiting for you to build your personally designed shed. Each lot has access to Water and Electricity. Conveniently, they are located in the Floyd Lake area. Call today for more details!

## **Additional Details:**

0.21 Lot Acres Lot Dimensions 70\*120 School District 22 Taxes \$200 Taxes with Assessments \$200 Tax Year 2024

## **Driving Directions:**

From DL take 21 north 2 miles. Take a left on Lidstrom Rd and the property will be on the south side of road about 1/4 mile up. Lot 15

Listed By: HomeSmart Adventure Realty

Affinity Real Estate Inc. participates in the Regional Multiple Listing Service of Minnesota, Inc Broker Reciprocity (sm) program, allowing us to display other broker's listings on our website. All properties are subject to prior sale, change or withdrawal.