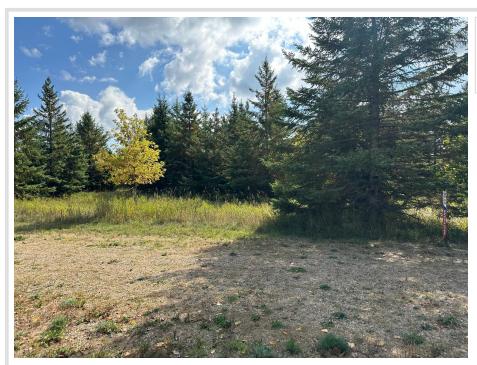

## **Description:**

Want a perfect location to keep your boat, water toys, ATVs, or seasonal items? Maybe you're looking for your own man cave or she shed? This Floyd Lake Toy Box Addition has open lots that are waiting for you to build your personally designed shed. Each lot has access to Water and Electricity. Conveniently, they are located in the Floyd Lake area. Call today for more details!

## **Additional Details:**

0.21 Lot Acres Lot Dimensions 70\*120 School District 22 Taxes \$200 Taxes with Assessments \$200 Tax Year 2024