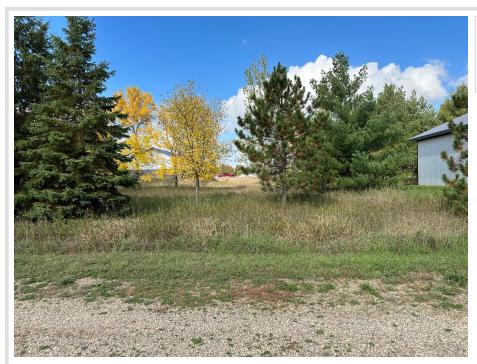

## **Description:**

Want a perfect location to keep your boat, water toys, ATVs, or seasonal items? Maybe you're looking for your own man cave or she shed? This Floyd Lake Toy Box Addition has open lots that are waiting for you to build your personally designed shed. Each lot has access to Water and Electricity. Conveniently, they are located in the Floyd Lake area. Call today for more details!

## **Additional Details:**

0.24 Lot Acres Lot Dimensions 70\*120 School District 22 Taxes \$204 Taxes with Assessments \$204 Tax Year 2024