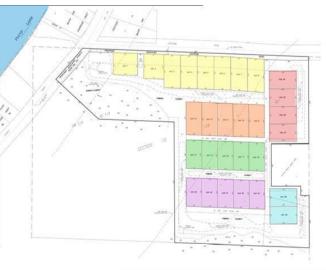

## **Description:**

Want a perfect location to keep your boat, water toys, ATVs, or seasonal items? Maybe you're looking for your own man cave or she shed? This Floyd Lake Toy Box Addition has open lots that are waiting for you to build your personally designed shed. Each lot has access to Water and Electricity. Conveniently, they are located in the Floyd Lake area. Call today for more details!

## **Additional Details:**

0.24 Lot Acres Lot Dimensions 70\*120 School District 22 Taxes \$204 Taxes with Assessments \$204 Tax Year 2024

## **Driving Directions:**

From DL take 21 north 2 miles. Take a left on Lidstrom Rd and the property will be on the south side of road about 1/4 mile up. Lot 10

Listed By: HomeSmart Adventure Realty

Affinity Real Estate Inc. participates in the Regional Multiple Listing Service of Minnesota, Inc Broker Reciprocity (sm) program, allowing us to display other broker's listings on our website. All properties are subject to prior sale, change or withdrawal.