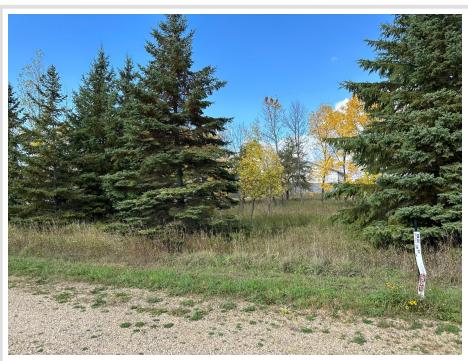

## **Description:**

Want a perfect location to keep your boat, water toys, ATVs, or seasonal items? Maybe you're looking for your own man cave or she shed? This Floyd Lake Toy Box Addition has open lots that are waiting for you to build your personally designed shed. Each lot has access to Water and Electricity. Conveniently, they are located in the Floyd Lake area. Call today for more details!

## **Driving Directions:**

From DL take 21 north 2 miles. Take a left on Lidstrom Rd and the property will be on the south side of road about 1/4 mile up. Lot 11

Listed By: HomeSmart Adventure Realty

Affinity Real Estate Inc. participates in the Regional Multiple Listing Service of Minnesota, Inc Broker Reciprocity (sm) program, allowing us to display other broker's listings on our website. All properties are subject to prior sale, change or withdrawal.