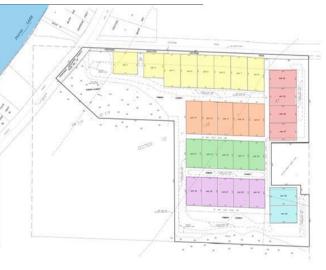

## **Description:**

Want a perfect location to keep your boat, water toys, ATVs, or seasonal items? Maybe you're looking for your own man cave or she shed? This Floyd Lake Toy Box Addition has open lots that are waiting for you to build your personally designed shed. Each lot has access to Water and Electricity. Conveniently, they are located in the Floyd Lake area. Call today for more details!

## **Additional Details:**

Lot Acres0.24Lot Dimensions70\*120School District22Taxes\$204Taxes with Assessments\$204Tax Year2024

## **Driving Directions:**

From DL take 21 north 2 miles. Take a left on Lidstrom Rd and the property will be on the south side of road about 1/4 mile up. Lot 11

Listed By: HomeSmart Adventure Realty

Affinity Real Estate Inc. participates in the Regional Multiple Listing Service of Minnesota, Inc Broker Reciprocity (sm) program, allowing us to display other broker's listings on our website. All properties are subject to prior sale, change or withdrawal.