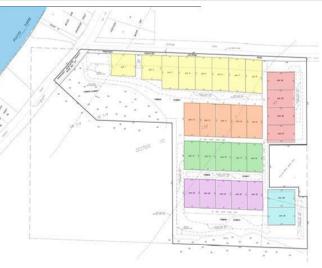

## **Description:**

Want a perfect location to keep your boat, water toys, ATVs, or seasonal items? Maybe you're looking for your own man cave or she shed? This Floyd Lake Toy Box Addition has open lots that are waiting for you to build your personally designed shed. Each lot has access to Water and Electricity. Conveniently, they are located in the Floyd Lake area. Call today for more details!

## **Additional Details:**

0.24 Lot Acres Lot Dimensions 70\*120 School District 22 Taxes \$204 Taxes with Assessments \$204 Tax Year 2024

## **Driving Directions:**

From DL take 21 north 2 miles. Take a left on Lidstrom Rd and the property will be on the south side of road about 1/4 mile up. Lot 12

Listed By: HomeSmart Adventure Realty

Affinity Real Estate Inc. participates in the Regional Multiple Listing Service of Minnesota, Inc Broker Reciprocity (sm) program, allowing us to display other broker's listings on our website. All properties are subject to prior sale, change or withdrawal.