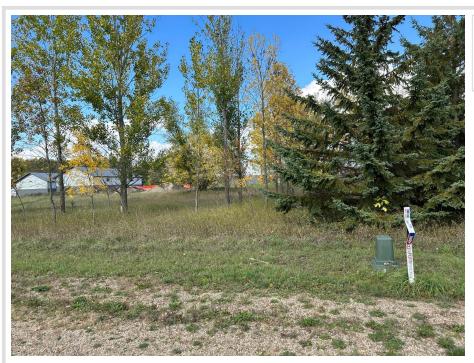

## **Description:**

Want a perfect location to keep your boat, water toys, ATVs, or seasonal items? Maybe you're looking for your own man cave or she shed? This Floyd Lake Toy Box Addition has open lots that are waiting for you to build your personally designed shed. Each lot has access to Water and Electricity. Conveniently, they are located in the Floyd Lake area. Call today for more details!

## **Additional Details:**

0.24 Lot Acres Lot Dimensions 70\*120 School District 22 Taxes \$204 Taxes with Assessments \$204 Tax Year 2024