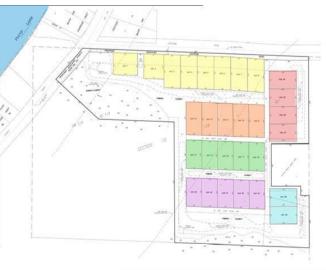

## **Description:**

Want a perfect location to keep your boat, water toys, ATVs, or seasonal items? Maybe you're looking for your own man cave or she shed? This Floyd Lake Toy Box Addition has open lots that are waiting for you to build your personally designed shed. Each lot has access to Water and Electricity. Conveniently, they are located in the Floyd Lake area. Call today for more details!

## **Additional Details:**

0.21 Lot Acres Lot Dimensions 70\*120 School District 22 Taxes \$200 Taxes with Assessments \$200 Tax Year 2024

## **Driving Directions:**

From DL take 21 north 2 miles. Take a left on Lidstrom Rd and the property will be on the south side of road about 1/4 mile up. Lot 16

Listed By: HomeSmart Adventure Realty

Affinity Real Estate Inc. participates in the Regional Multiple Listing Service of Minnesota, Inc Broker Reciprocity (sm) program, allowing us to display other broker's listings on our website. All properties are subject to prior sale, change or withdrawal.