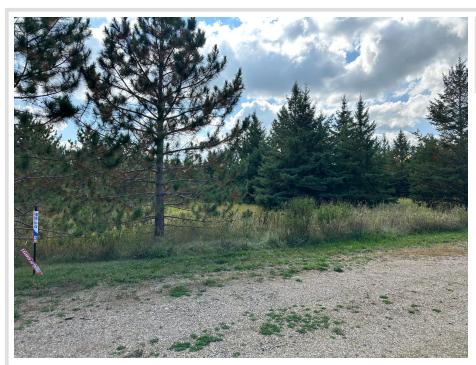

## **Description:**

Want a perfect location to keep your boat, water toys, ATVs, or seasonal items? Maybe you're looking for your own man cave or she shed? This Floyd Lake Toy Box Addition has open lots that are waiting for you to build your personally designed shed. Each lot has access to Water and Electricity. Conveniently, they are located in the Floyd Lake area. Call today for more details!

## **Driving Directions:**

From DL take 21 north 2 miles. Take a left on Lidstrom Rd and the property will be on the south side of road about 1/4 mile up. Lot 17

Listed By: HomeSmart Adventure Realty

Affinity Real Estate Inc. participates in the Regional Multiple Listing Service of Minnesota, Inc Broker Reciprocity (sm) program, allowing us to display other broker's listings on our website. All properties are subject to prior sale, change or withdrawal.