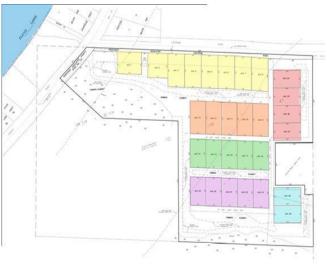

## **Description:**

Want a perfect location to keep your boat, water toys, ATVs, or seasonal items? Maybe you're looking for your own man cave or she shed? This Floyd Lake Toy Box Addition has open lots that are waiting for you to build your personally designed shed. Each lot has access to Water and Electricity. Conveniently, they are located in the Floyd Lake area. Call today for more details!

## **Additional Details:**

Lot Acres0.21Lot Dimensions70\*120School District22Taxes\$200Taxes with Assessments\$200Tax Year2024

## **Driving Directions:**

From DL take 21 north 2 miles. Take a left on Lidstrom Rd and the property will be on the south side of road about 1/4 mile up. Lot 17

Listed By: HomeSmart Adventure Realty

Affinity Real Estate Inc. participates in the Regional Multiple Listing Service of Minnesota, Inc Broker Reciprocity (sm) program, allowing us to display other broker's listings on our website. All properties are subject to prior sale, change or withdrawal.