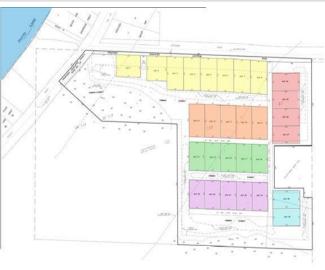

## **Description:**

Want a perfect location to keep your boat, water toys, ATVs, or seasonal items? Maybe you're looking for your own man cave or she shed? This Floyd Lake Toy Box Addition has open lots that are waiting for you to build your personally designed shed. Each lot has access to Water and Electricity. Conveniently, they are located in the Floyd Lake area. Call today for more details!

## **Additional Details:**

 Lot Acres
 0.21

 Lot Dimensions
 70\*120

 School District
 22

 Taxes
 \$200

 Taxes with Assessments
 \$200

 Tax Year
 2024