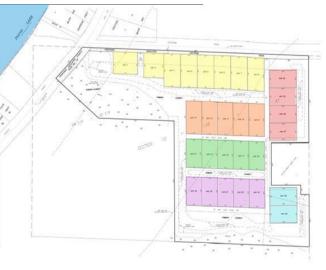

## **Additional Details:**

0.21 Lot Acres Lot Dimensions 70\*120 School District 22 Taxes \$200 Taxes with Assessments \$200 Tax Year 2024

## **Driving Directions:**

From DL take 21 north 2 miles. Take a left on Lidstrom Rd and the property will be on the south side of road about 1/4 mile up. Lot 21

Listed By: HomeSmart Adventure Realty

Affinity Real Estate Inc. participates in the Regional Multiple Listing Service of Minnesota, Inc Broker Reciprocity (sm) program, allowing us to display other broker's listings on our website. All properties are subject to prior sale, change or withdrawal.