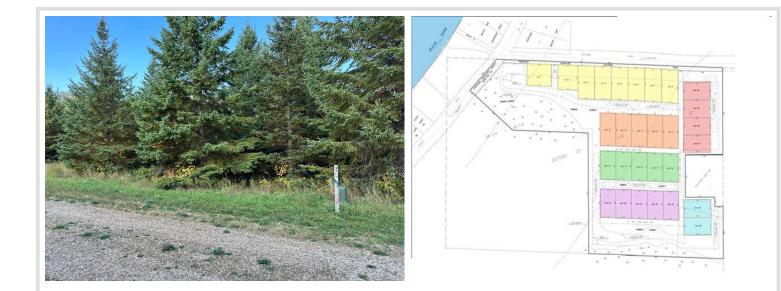

## **Description:**

Want a perfect location to keep your boat, water toys, ATVs, or seasonal items? Maybe you're looking for your own man cave or she shed? This Floyd Lake Toy Box Addition has open lots that are waiting for you to build your personally designed shed. Each lot has access to Water and Electricity. Conveniently, they are located in the Floyd Lake area. Call today for more details!

### **Driving Directions:**

From DL take 21 north 2 miles. Take a left on Lidstrom Rd and the property will be on the south side of road about 1/4 mile up. Lot 22

Listed By: HomeSmart Adventure Realty

Affinity Real Estate Inc. participates in the Regional Multiple Listing Service of Minnesota, Inc Broker Reciprocity (sm) program, allowing us to display other broker's listings on our website. All properties are subject to prior sale, change or withdrawal.