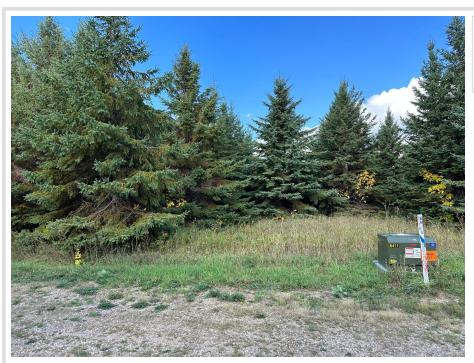

## **Description:**

Want a perfect location to keep your boat, water toys, ATVs, or seasonal items? Maybe you're looking for your own man cave or she shed? This Floyd Lake Toy Box Addition has open lots that are waiting for you to build your personally designed shed. Each lot has access to Water and Electricity. Conveniently, they are located in the Floyd Lake area. Call today for more details!

## **Additional Details:**

Lot Acres0.21Lot Dimensions70\*120School District22Taxes\$200Taxes with Assessments\$200Tax Year2024