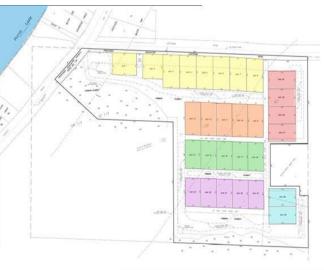

## **Description:**

Want a perfect location to keep your boat, water toys, ATVs, or seasonal items? Maybe you're looking for your own man cave or she shed? This Floyd Lake Toy Box Addition has open lots that are waiting for you to build your personally designed shed. Each lot has access to Water and Electricity. Conveniently, they are located in the Floyd Lake area. Call today for more details!

## **Additional Details:**

Lot Acres0.21Lot Dimensions70\*120School District22Taxes\$200Taxes with Assessments\$200Tax Year2024

## **Driving Directions:**

From DL take 21 north 2 miles. Take a left on Lidstrom Rd and the property will be on the south side of road about 1/4 mile up. Lot 23

Listed By: HomeSmart Adventure Realty

Affinity Real Estate Inc. participates in the Regional Multiple Listing Service of Minnesota, Inc Broker Reciprocity (sm) program, allowing us to display other broker's listings on our website. All properties are subject to prior sale, change or withdrawal.