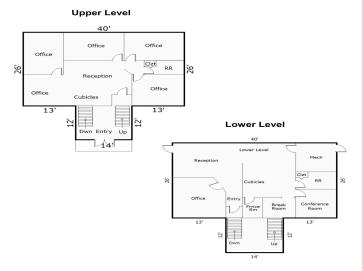

## **Description:**

Discover a prime opportunity to own or lease space in a nearly turn-key office building situated along the busy Washington Street corridor in Brainerd. This high-traffic corner location offers excellent access and outstanding visibility for your business. Don't miss your chance to secure space in this versatile split-level office building. Whether you need one level or the entire building, this property is ready to meet your needs. Act today to make it yours!