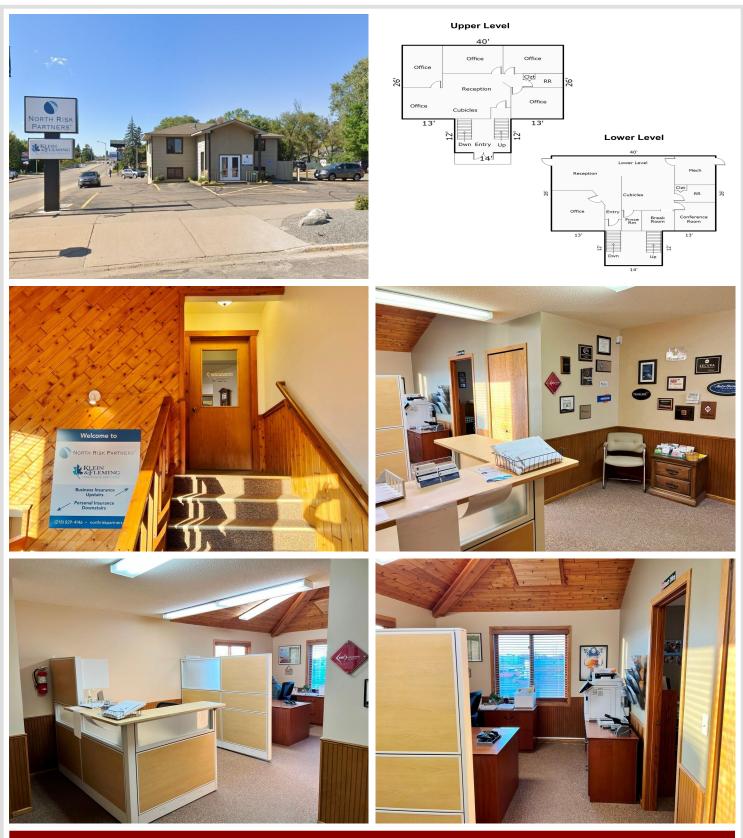

## **Description:**

Discover a prime opportunity to own or lease space in a nearly turn-key office building situated along the busy Washington Street corridor in Brainerd. This high-traffic corner location offers excellent access and outstanding visibility for your business. Don't miss your chance to secure space in this versatile split-level office building. Whether you need one level or the entire building, this property is ready to meet your needs. Act today to make it yours!

## Additional Details:

| Year Built             | 1986       |
|------------------------|------------|
| Lot Acres              | 0.21       |
| Lot Dimensions         | 100' x 90' |
| School District        | 181        |
| Taxes                  | \$3,710    |
| Taxes with Assessments | \$3,710    |
| Tax Year               | 2024       |