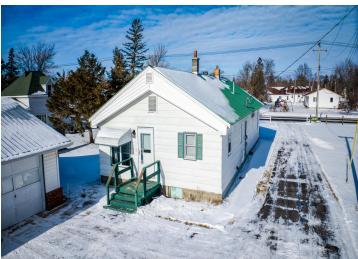

## **Description:**

Welcome to 818 Roosevelt Rd SE in Bemidji! This charming 2-bedroom, 1-bathroom home offers the perfect blend of comfort, convenience, and space. Nestled on a large lot, the home features new windows in the bedrooms and a durable steel roof, ensuring years of worry-free living.

The home has been very well maintained and includes some updates for added comfort. With 800 sq ft of basement space, there's plenty of room for expansion or storage. Located just a stone's throw from Northwest Tech, this home is ideal for those who need both space and a convenient location.

## Additional Details:

Year Built 1970 0.67 Lot Acres Lot Dimensions 75x400 Garage Stalls 6 School District 31 Taxes \$2,306 Taxes with Assessments \$2,372 Tax Year 2024