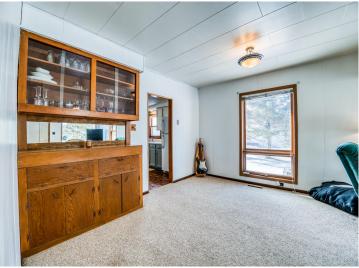

## **Description:**

Welcome to 818 Roosevelt Rd SE in Bemidji! This charming 2-bedroom, 1-bathroom home offers the perfect blend of comfort, convenience, and space. Nestled on a large lot, the home features new windows in the bedrooms and a durable steel roof, ensuring years of worry-free living.

The home has been very well maintained and includes some updates for added comfort. With 800 sq ft of basement space, there's plenty of room for expansion or storage. Located just a stone's throw from Northwest Tech, this home is ideal for those who need both space and a convenient location.