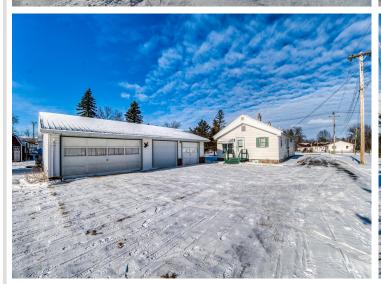

If you're looking for space for your vehicles, you'll love the impressive detached garages—there's a 3-car garage, a 2-car garage, and a 1-car garage, offering ample room for storage, hobbies, or vehicles. Additionally, there's a shed for even more storage.

## Additional Details:

Year Built 1970 0.67 Lot Acres Lot Dimensions 75x400 Garage Stalls 6 School District 31 Taxes \$2,306 Taxes with Assessments \$2,372 Tax Year 2024