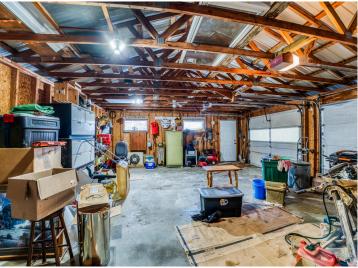

If you're looking for space for your vehicles, you'll love the impressive detached garages—there's a 3-car garage, a 2-car garage, and a 1-car garage, offering ample room for storage, hobbies, or vehicles. Additionally, there's a shed for even more storage.