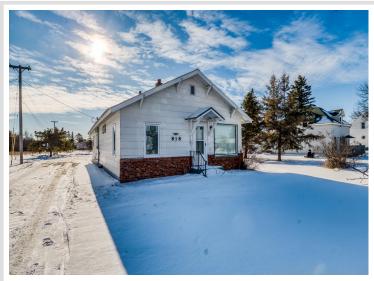

MLS 6652601 Residential

\$228,800

1,490 sq ft 2 bedrooms

1 baths

818 Roosevelt Road Bemidji MN 56601

Status: Active

## **Description:**

Welcome to 818 Roosevelt Rd SE in Bemidji! This charming 2-bedroom, 1-bathroom home offers the perfect blend of comfort, convenience, and space. Nestled on a large lot, the home features new windows in the bedrooms and a durable steel roof, ensuring years of worry-free living.

The home has been very well maintained and includes some updates for added comfort. With 800 sq ft of basement space, there's plenty of room for expansion or storage. Located just a stone's throw from Northwest Tech, this home is ideal for those who need both space and a convenient location.