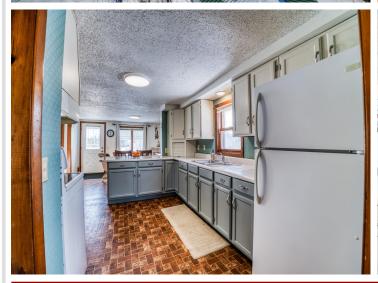

## **Description:**

Welcome to 818 Roosevelt Rd SE in Bemidji! This charming 2-bedroom, 1-bathroom home offers the perfect blend of comfort, convenience, and space. Nestled on a large lot, the home features new windows in the bedrooms and a durable steel roof, ensuring years of worry-free living.

The home has been very well maintained and includes some updates for added comfort. With 800 sq ft of basement space, there's plenty of room for expansion or storage. Located just a stone's throw from Northwest Tech, this home is ideal for those who need both space and a convenient location.