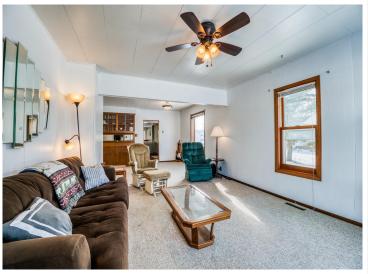

## **Description:**

Welcome to 818 Roosevelt Rd SE in Bemidji! This charming 2-bedroom, 1-bathroom home offers the perfect blend of comfort, convenience, and space. Nestled on a large lot, the home features new windows in the bedrooms and a durable steel roof, ensuring years of worry-free living.

The home has been very well maintained and includes some updates for added comfort. With 800 sq ft of basement space, there's plenty of room for expansion or storage. Located just a stone's throw from Northwest Tech, this home is ideal for those who need both space and a convenient location.