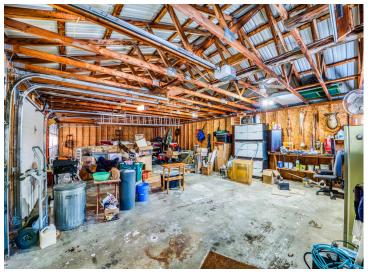

If you're looking for space for your vehicles, you'll love the impressive detached garages—there's a 3-car garage, a 2-car garage, and a 1-car garage, offering ample room for storage, hobbies, or vehicles. Additionally, there's a shed for even more storage.