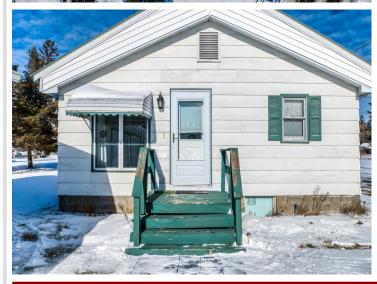

MLS 6652601 Residential

\$228,800

1,490 sq ft 2 bedrooms

1 baths

818 Roosevelt Road Bemidji MN 56601

Status: Active

## **Description:**

Welcome to 818 Roosevelt Rd SE in Bemidji! This charming 2-bedroom, 1-bathroom home offers the perfect blend of comfort, convenience, and space. Nestled on a large lot, the home features new windows in the bedrooms and a durable steel roof, ensuring years of worry-free living.