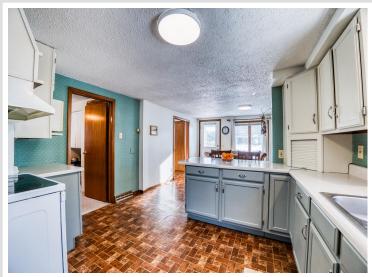

## **Description:**

Welcome to 818 Roosevelt Rd SE in Bemidji! This charming 2-bedroom, 1-bathroom home offers the perfect blend of comfort, convenience, and space. Nestled on a large lot, the home features new windows in the bedrooms and a durable steel roof, ensuring years of worry-free living.

The home has been very well maintained and includes some updates for added comfort. With 800 sq ft of basement space, there's plenty of room for expansion or storage. Located just a stone's throw from Northwest Tech, this home is ideal for those who need both space and a convenient location.