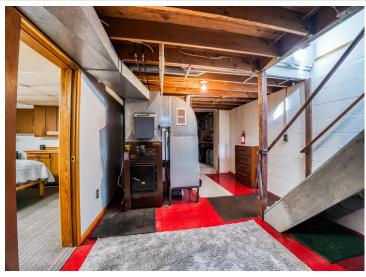

The home has been very well maintained and includes some updates for added comfort. With 800 sq ft of basement space, there's plenty of room for expansion or storage. Located just a stone's throw from Northwest Tech, this home is ideal for those who need both space and a convenient location.

## **Additional Features:**

Basement: Block, Partial, Concrete, Partially Finished Fuel: Natural Gas Garage: 6 Heat: Forced Air, Wood Stove Sewer: City Sewer/Connected Water: City Water/Connected Air Conditioning: Central Air