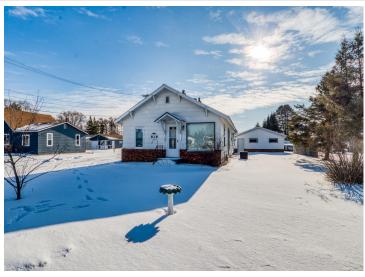

## **Description:**

Welcome to 818 Roosevelt Rd SE in Bemidji! This charming 2-bedroom, 1-bathroom home offers the perfect blend of comfort, convenience, and space. Nestled on a large lot, the home features new windows in the bedrooms and a durable steel roof, ensuring years of worry-free living.

The home has been very well maintained and includes some updates for added comfort. With 800 sq ft of basement space, there's plenty of room for expansion or storage. Located just a stone's throw from Northwest Tech, this home is ideal for those who need both space and a convenient location.