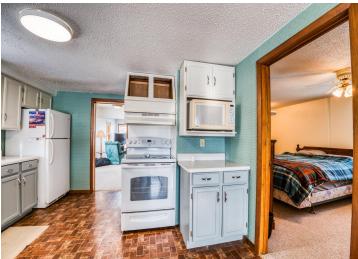

## **Description:**

Welcome to 818 Roosevelt Rd SE in Bemidji! This charming 2-bedroom, 1-bathroom home offers the perfect blend of comfort, convenience, and space. Nestled on a large lot, the home features new windows in the bedrooms and a durable steel roof, ensuring years of worry-free living.

The home has been very well maintained and includes some updates for added comfort. With 800 sq ft of basement space, there's plenty of room for expansion or storage. Located just a stone's throw from Northwest Tech, this home is ideal for those who need both space and a convenient location.