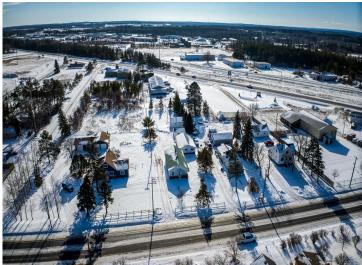

## **Description:**

Welcome to 818 Roosevelt Rd SE in Bemidji! This charming 2-bedroom, 1-bathroom home offers the perfect blend of comfort, convenience, and space. Nestled on a large lot, the home features new windows in the bedrooms and a durable steel roof, ensuring years of worry-free living.

If you're looking for space for your vehicles, you'll love the impressive detached garages—there's a 3-car garage, a 2-car garage, and a 1-car garage, offering ample room for storage, hobbies, or vehicles. Additionally, there's a shed for even more storage.

The home has been very well maintained and includes some updates for added comfort. With 800 sq ft of basement space, there's plenty of room for expansion or storage. Located just a stone's throw from Northwest Tech, this home is ideal for those who need both space and a convenient location.