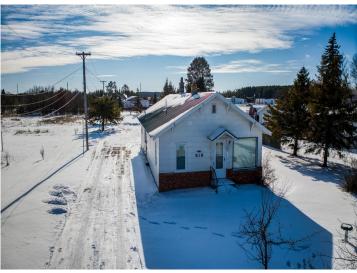

MLS 6652601 Residential

\$228,800

1,490 sq ft 2 bedrooms

1 baths

818 Roosevelt Road Bemidji MN 56601

Status: Active

## **Description:**

Welcome to 818 Roosevelt Rd SE in Bemidji! This charming 2-bedroom, 1-bathroom home offers the perfect blend of comfort, convenience, and space. Nestled on a large lot, the home features new windows in the bedrooms and a durable steel roof, ensuring years of worry-free living.

If you're looking for space for your vehicles, you'll love the impressive detached garages—there's a 3-car garage, a 2-car garage, and a 1-car garage, offering ample room for storage, hobbies, or vehicles. Additionally, there's a shed for even more storage.

## Additional Details:

Year Built 1970 0.67 Lot Acres Lot Dimensions 75x400 Garage Stalls 6 School District 31 Taxes \$2,306 Taxes with Assessments \$2,372 Tax Year 2024