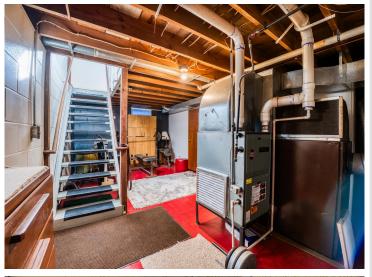

The home has been very well maintained and includes some updates for added comfort. With 800 sq ft of basement space, there's plenty of room for expansion or storage. Located just a stone's throw from Northwest Tech, this home is ideal for those who need both space and a convenient location.

## **Additional Features:**

Basement: Block, Partial, Concrete, Partially Finished Fuel: Natural Gas Garage: 6 Heat: Forced Air, Wood Stove Sewer: City Sewer/Connected Water: City Water/Connected Air Conditioning: Central Air