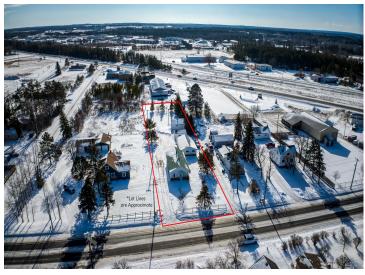

## **Description:**

Welcome to 818 Roosevelt Rd SE in Bemidji! This charming 2-bedroom, 1-bathroom home offers the perfect blend of comfort, convenience, and space. Nestled on a large lot, the home features new windows in the bedrooms and a durable steel roof, ensuring years of worry-free living.

If you're looking for space for your vehicles, you'll love the impressive detached garages—there's a 3-car garage, a 2-car garage, and a 1-car garage, offering ample room for storage, hobbies, or vehicles. Additionally, there's a shed for even more storage.

The home has been very well maintained and includes some updates for added comfort. With 800 sq ft of basement space, there's plenty of room for expansion or storage. Located just a stone's throw from Northwest Tech, this home is ideal for those who need both space and a convenient location.

## Additional Details:

Year Built 1970 0.67 Lot Acres Lot Dimensions 75x400 Garage Stalls 6 School District 31 Taxes \$2,306 Taxes with Assessments \$2,372 Tax Year 2024