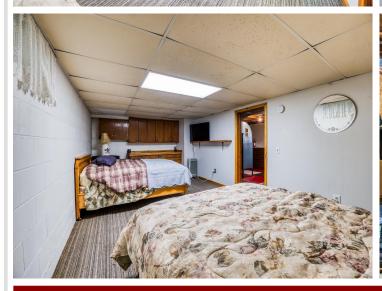

## **Description:**

Welcome to 818 Roosevelt Rd SE in Bemidji! This charming 2-bedroom, 1-bathroom home offers the perfect blend of comfort, convenience, and space. Nestled on a large lot, the home features new windows in the bedrooms and a durable steel roof, ensuring years of worry-free living.

The home has been very well maintained and includes some updates for added comfort. With 800 sq ft of basement space, there's plenty of room for expansion or storage. Located just a stone's throw from Northwest Tech, this home is ideal for those who need both space and a convenient location.