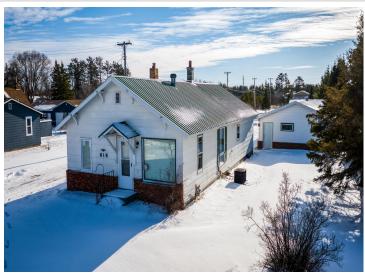

MLS 6652601 Residential

\$228,800

1,490 sq ft 2 bedrooms

1 baths

818 Roosevelt Road Bemidji MN 56601

Status: Active

## **Description:**

Welcome to 818 Roosevelt Rd SE in Bemidji! This charming 2-bedroom, 1-bathroom home offers the perfect blend of comfort, convenience, and space. Nestled on a large lot, the home features new windows in the bedrooms and a durable steel roof, ensuring years of worry-free living.

## **Additional Features:**

Basement: Block, Partial, Concrete, Partially Finished Fuel: Natural Gas Garage: 6 Heat: Forced Air, Wood Stove Sewer: City Sewer/Connected Water: City Water/Connected Air Conditioning: Central Air