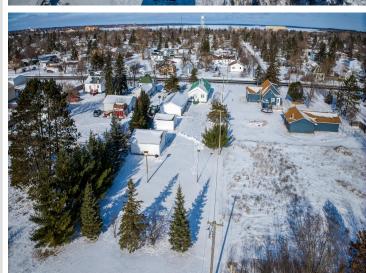

## **Description:**

Welcome to 818 Roosevelt Rd SE in Bemidji! This charming 2-bedroom, 1-bathroom home offers the perfect blend of comfort, convenience, and space. Nestled on a large lot, the home features new windows in the bedrooms and a durable steel roof, ensuring years of worry-free living.

If you're looking for space for your vehicles, you'll love the impressive detached garages—there's a 3-car garage, a 2-car garage, and a 1-car garage, offering ample room for storage, hobbies, or vehicles. Additionally, there's a shed for even more storage.

The home has been very well maintained and includes some updates for added comfort. With 800 sq ft of basement space, there's plenty of room for expansion or storage. Located just a stone's throw from Northwest Tech, this home is ideal for those who need both space and a convenient location.