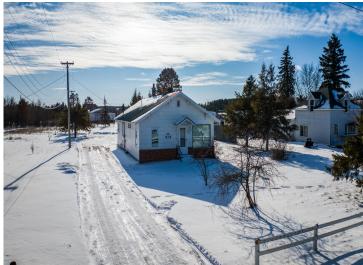

## **Description:**

Welcome to 818 Roosevelt Rd SE in Bemidji! This charming 2-bedroom, 1-bathroom home offers the perfect blend of comfort, convenience, and space. Nestled on a large lot, the home features new windows in the bedrooms and a durable steel roof, ensuring years of worry-free living.

The home has been very well maintained and includes some updates for added comfort. With 800 sq ft of basement space, there's plenty of room for expansion or storage. Located just a stone's throw from Northwest Tech, this home is ideal for those who need both space and a convenient location.