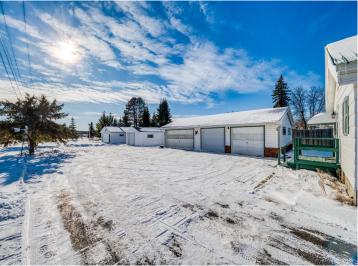

If you're looking for space for your vehicles, you'll love the impressive detached garages—there's a 3-car garage, a 2-car garage, and a 1-car garage, offering ample room for storage, hobbies, or vehicles. Additionally, there's a shed for even more storage.

## Additional Details:

Year Built 1970 0.67 Lot Acres Lot Dimensions 75x400 Garage Stalls 6 School District 31 Taxes \$2,306 Taxes with Assessments \$2,372 Tax Year 2024