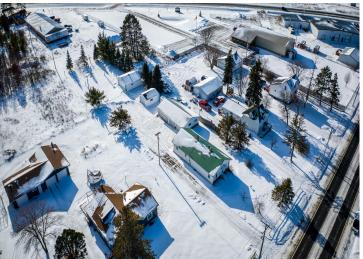

If you're looking for space for your vehicles, you'll love the impressive detached garages—there's a 3-car garage, a 2-car garage, and a 1-car garage, offering ample room for storage, hobbies, or vehicles. Additionally, there's a shed for even more storage.

The home has been very well maintained and includes some updates for added comfort. With 800 sq ft of basement space, there's plenty of room for expansion or storage. Located just a stone's throw from Northwest Tech, this home is ideal for those who need both space and a convenient location.