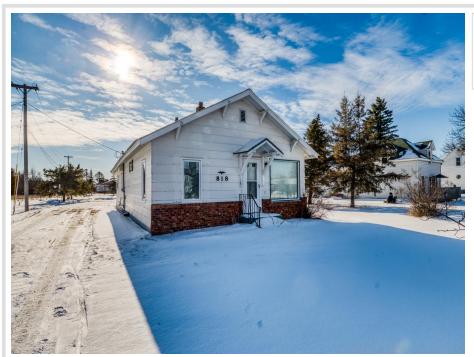

MLS 6652601 Residential

\$228,800

1,490 sq ft 2 bedrooms

1 baths

818 Roosevelt Road Bemidji MN 56601

Status: Active

## **Description:**

Welcome to 818 Roosevelt Rd SE in Bemidji! This charming 2-bedroom, 1-bathroom home offers the perfect blend of comfort, convenience, and space. Nestled on a large lot, the home features new windows in the bedrooms and a durable steel roof, ensuring years of worry-free living.

The home has been very well maintained and includes some updates for added comfort. With 800 sq ft of basement space, there's plenty of room for expansion or storage. Located just a stone's throw from Northwest Tech, this home is ideal for those who need both space and a convenient location.