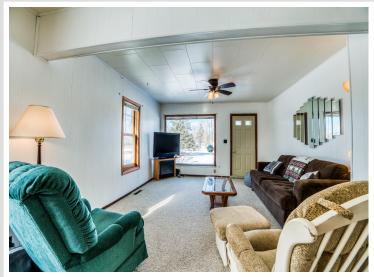

## **Description:**

Welcome to 818 Roosevelt Rd SE in Bemidji! This charming 2-bedroom, 1-bathroom home offers the perfect blend of comfort, convenience, and space. Nestled on a large lot, the home features new windows in the bedrooms and a durable steel roof, ensuring years of worry-free living.

The home has been very well maintained and includes some updates for added comfort. With 800 sq ft of basement space, there's plenty of room for expansion or storage. Located just a stone's throw from Northwest Tech, this home is ideal for those who need both space and a convenient location.