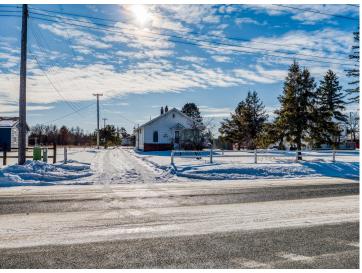

MLS 6652601 Residential

\$228,800

1,490 sq ft 2 bedrooms

1 baths

818 Roosevelt Road Bemidji MN 56601

Status: Active

## **Description:**

Welcome to 818 Roosevelt Rd SE in Bemidji! This charming 2-bedroom, 1-bathroom home offers the perfect blend of comfort, convenience, and space. Nestled on a large lot, the home features new windows in the bedrooms and a durable steel roof, ensuring years of worry-free living.

The home has been very well maintained and includes some updates for added comfort. With 800 sq ft of basement space, there's plenty of room for expansion or storage. Located just a stone's throw from Northwest Tech, this home is ideal for those who need both space and a convenient location.