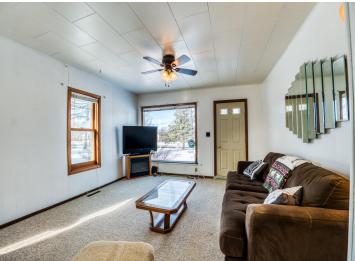

## **Description:**

Welcome to 818 Roosevelt Rd SE in Bemidji! This charming 2-bedroom, 1-bathroom home offers the perfect blend of comfort, convenience, and space. Nestled on a large lot, the home features new windows in the bedrooms and a durable steel roof, ensuring years of worry-free living.

The home has been very well maintained and includes some updates for added comfort. With 800 sq ft of basement space, there's plenty of room for expansion or storage. Located just a stone's throw from Northwest Tech, this home is ideal for those who need both space and a convenient location.