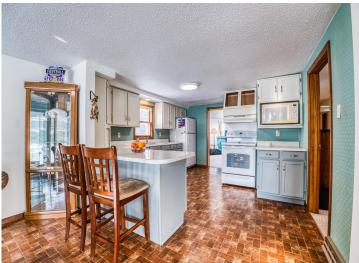

## **Description:**

Welcome to 818 Roosevelt Rd SE in Bemidji! This charming 2-bedroom, 1-bathroom home offers the perfect blend of comfort, convenience, and space. Nestled on a large lot, the home features new windows in the bedrooms and a durable steel roof, ensuring years of worry-free living.

The home has been very well maintained and includes some updates for added comfort. With 800 sq ft of basement space, there's plenty of room for expansion or storage. Located just a stone's throw from Northwest Tech, this home is ideal for those who need both space and a convenient location.