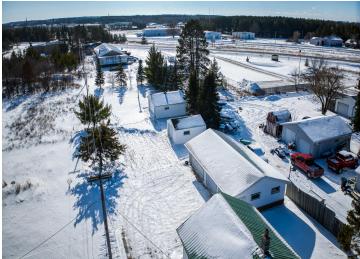

## **Description:**

Welcome to 818 Roosevelt Rd SE in Bemidji! This charming 2-bedroom, 1-bathroom home offers the perfect blend of comfort, convenience, and space. Nestled on a large lot, the home features new windows in the bedrooms and a durable steel roof, ensuring years of worry-free living.

If you're looking for space for your vehicles, you'll love the impressive detached garages—there's a 3-car garage, a 2-car garage, and a 1-car garage, offering ample room for storage, hobbies, or vehicles. Additionally, there's a shed for even more storage.

The home has been very well maintained and includes some updates for added comfort. With 800 sq ft of basement space, there's plenty of room for expansion or storage. Located just a stone's throw from Northwest Tech, this home is ideal for those who need both space and a convenient location.