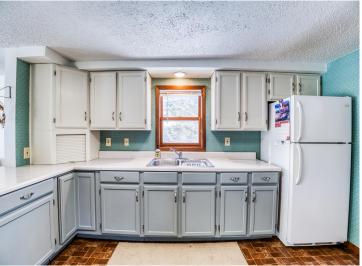

## **Description:**

Welcome to 818 Roosevelt Rd SE in Bemidji! This charming 2-bedroom, 1-bathroom home offers the perfect blend of comfort, convenience, and space. Nestled on a large lot, the home features new windows in the bedrooms and a durable steel roof, ensuring years of worry-free living.

The home has been very well maintained and includes some updates for added comfort. With 800 sq ft of basement space, there's plenty of room for expansion or storage. Located just a stone's throw from Northwest Tech, this home is ideal for those who need both space and a convenient location.