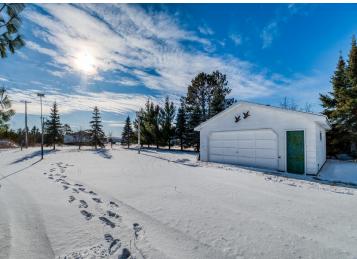

## **Description:**

Welcome to 818 Roosevelt Rd SE in Bemidji! This charming 2-bedroom, 1-bathroom home offers the perfect blend of comfort, convenience, and space. Nestled on a large lot, the home features new windows in the bedrooms and a durable steel roof, ensuring years of worry-free living.

If you're looking for space for your vehicles, you'll love the impressive detached garages—there's a 3-car garage, a 2-car garage, and a 1-car garage, offering ample room for storage, hobbies, or vehicles. Additionally, there's a shed for even more storage.