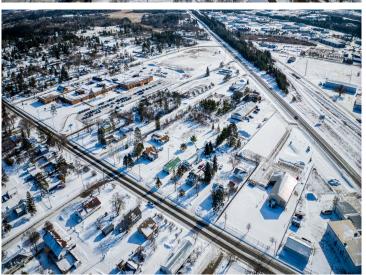

## **Description:**

Welcome to 818 Roosevelt Rd SE in Bemidji! This charming 2-bedroom, 1-bathroom home offers the perfect blend of comfort, convenience, and space. Nestled on a large lot, the home features new windows in the bedrooms and a durable steel roof, ensuring years of worry-free living.

The home has been very well maintained and includes some updates for added comfort. With 800 sq ft of basement space, there's plenty of room for expansion or storage. Located just a stone's throw from Northwest Tech, this home is ideal for those who need both space and a convenient location.