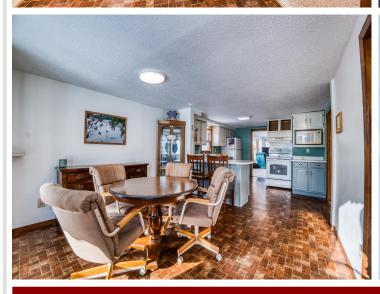

## **Description:**

Welcome to 818 Roosevelt Rd SE in Bemidji! This charming 2-bedroom, 1-bathroom home offers the perfect blend of comfort, convenience, and space. Nestled on a large lot, the home features new windows in the bedrooms and a durable steel roof, ensuring years of worry-free living.

The home has been very well maintained and includes some updates for added comfort. With 800 sq ft of basement space, there's plenty of room for expansion or storage. Located just a stone's throw from Northwest Tech, this home is ideal for those who need both space and a convenient location.