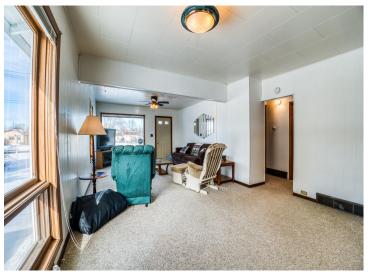

## **Description:**

Welcome to 818 Roosevelt Rd SE in Bemidji! This charming 2-bedroom, 1-bathroom home offers the perfect blend of comfort, convenience, and space. Nestled on a large lot, the home features new windows in the bedrooms and a durable steel roof, ensuring years of worry-free living.

The home has been very well maintained and includes some updates for added comfort. With 800 sq ft of basement space, there's plenty of room for expansion or storage. Located just a stone's throw from Northwest Tech, this home is ideal for those who need both space and a convenient location.