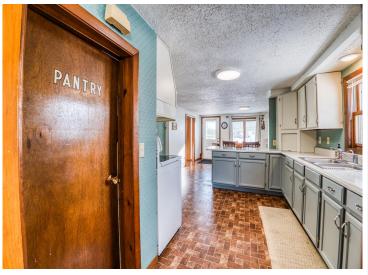

## **Description:**

Welcome to 818 Roosevelt Rd SE in Bemidji! This charming 2-bedroom, 1-bathroom home offers the perfect blend of comfort, convenience, and space. Nestled on a large lot, the home features new windows in the bedrooms and a durable steel roof, ensuring years of worry-free living.

The home has been very well maintained and includes some updates for added comfort. With 800 sq ft of basement space, there's plenty of room for expansion or storage. Located just a stone's throw from Northwest Tech, this home is ideal for those who need both space and a convenient location.