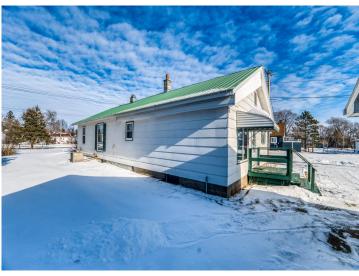

## **Description:**

Welcome to 818 Roosevelt Rd SE in Bemidji! This charming 2-bedroom, 1-bathroom home offers the perfect blend of comfort, convenience, and space. Nestled on a large lot, the home features new windows in the bedrooms and a durable steel roof, ensuring years of worry-free living.

The home has been very well maintained and includes some updates for added comfort. With 800 sq ft of basement space, there's plenty of room for expansion or storage. Located just a stone's throw from Northwest Tech, this home is ideal for those who need both space and a convenient location.