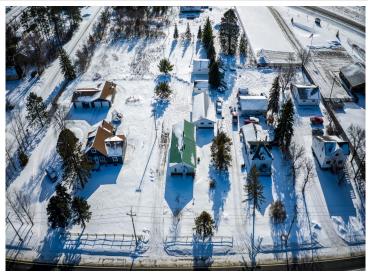

If you're looking for space for your vehicles, you'll love the impressive detached garages—there's a 3-car garage, a 2-car garage, and a 1-car garage, offering ample room for storage, hobbies, or vehicles. Additionally, there's a shed for even more storage.

The home has been very well maintained and includes some updates for added comfort. With 800 sq ft of basement space, there's plenty of room for expansion or storage. Located just a stone's throw from Northwest Tech, this home is ideal for those who need both space and a convenient location.