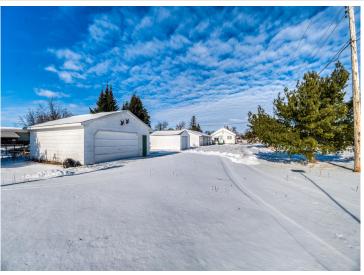

If you're looking for space for your vehicles, you'll love the impressive detached garages—there's a 3-car garage, a 2-car garage, and a 1-car garage, offering ample room for storage, hobbies, or vehicles. Additionally, there's a shed for even more storage.

## Additional Details:

Year Built 1970 0.67 Lot Acres Lot Dimensions 75x400 Garage Stalls 6 School District 31 Taxes \$2,306 Taxes with Assessments \$2,372 Tax Year 2024