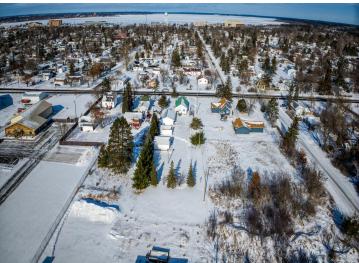

## **Description:**

Welcome to 818 Roosevelt Rd SE in Bemidji! This charming 2-bedroom, 1-bathroom home offers the perfect blend of comfort, convenience, and space. Nestled on a large lot, the home features new windows in the bedrooms and a durable steel roof, ensuring years of worry-free living.

If you're looking for space for your vehicles, you'll love the impressive detached garages—there's a 3-car garage, a 2-car garage, and a 1-car garage, offering ample room for storage, hobbies, or vehicles. Additionally, there's a shed for even more storage.

The home has been very well maintained and includes some updates for added comfort. With 800 sq ft of basement space, there's plenty of room for expansion or storage. Located just a stone's throw from Northwest Tech, this home is ideal for those who need both space and a convenient location.