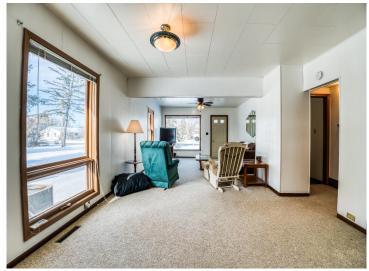

## **Description:**

Welcome to 818 Roosevelt Rd SE in Bemidji! This charming 2-bedroom, 1-bathroom home offers the perfect blend of comfort, convenience, and space. Nestled on a large lot, the home features new windows in the bedrooms and a durable steel roof, ensuring years of worry-free living.

The home has been very well maintained and includes some updates for added comfort. With 800 sq ft of basement space, there's plenty of room for expansion or storage. Located just a stone's throw from Northwest Tech, this home is ideal for those who need both space and a convenient location.