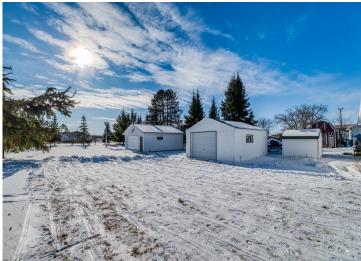

If you're looking for space for your vehicles, you'll love the impressive detached garages—there's a 3-car garage, a 2-car garage, and a 1-car garage, offering ample room for storage, hobbies, or vehicles. Additionally, there's a shed for even more storage.

## Additional Details:

Year Built 1970 0.67 Lot Acres Lot Dimensions 75x400 Garage Stalls 6 School District 31 Taxes \$2,306 Taxes with Assessments \$2,372 Tax Year 2024