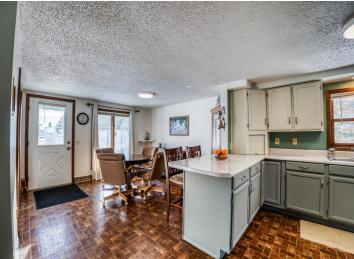

## **Description:**

Welcome to 818 Roosevelt Rd SE in Bemidji! This charming 2-bedroom, 1-bathroom home offers the perfect blend of comfort, convenience, and space. Nestled on a large lot, the home features new windows in the bedrooms and a durable steel roof, ensuring years of worry-free living.

The home has been very well maintained and includes some updates for added comfort. With 800 sq ft of basement space, there's plenty of room for expansion or storage. Located just a stone's throw from Northwest Tech, this home is ideal for those who need both space and a convenient location.