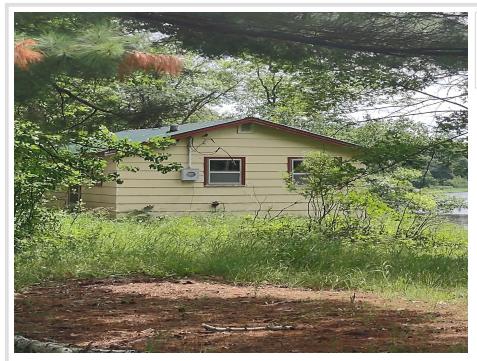

MLS 6652654 Lake Home

\$165,000

416 sq ft 1 bedrooms

1 baths

5780 Elliot Road Bemidji MN 56601

Waterfront: Mississippi River

Status: Pending

## **Additional Details:**

Year Built 1954 Lot Acres 6.06

Lot Dimensions 218 x 1181 x 218 x 1181

Garage Stalls1School District31Taxes\$1,078Taxes with Assessments\$1,078Tax Year2024