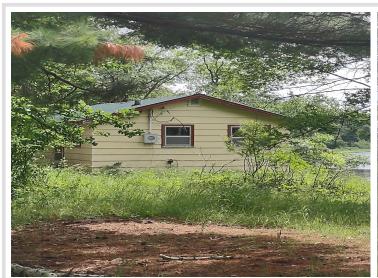

MLS 6652654 Lake Home

\$165,000

416 sq ft 1 bedrooms

1 baths

5780 Elliot Road Bemidji MN 56601

Waterfront: Mississippi River

Status: Pending

## **Additional Details:**

Year Built 1954 Lot Acres 6.06

Lot Dimensions 218 x 1181 x 218 x 1181

Garage Stalls1School District31Taxes\$1,078Taxes with Assessments\$1,078Tax Year2024