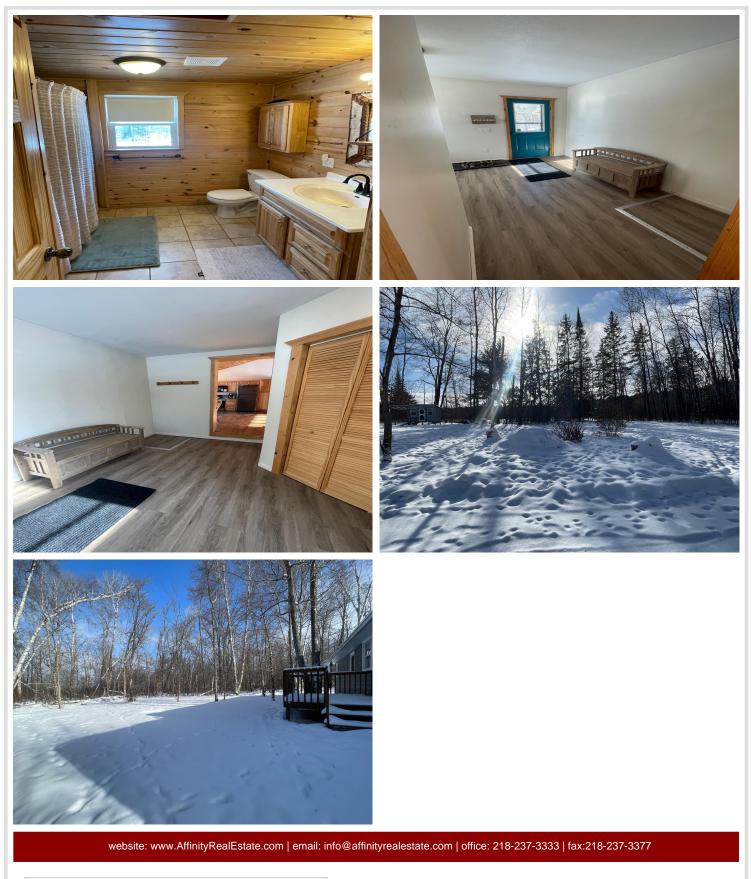

### **Description:**

Discover peace and privacy in this 3-bedroom, 1-bath ranch home on 7.5 acres just east of Bemidji. The interior boasts a tongue-and-groove vaulted pine ceiling, six-panel pine doors, and custom wood kitchen cabinets with stainless steel appliances. A free-standing woodstove adds warmth and charm to the inviting living area.

Outside, enjoy a heavily wooded lot teeming with wildlife, perfect for nature lovers. The paved driveway leads to a large garage, ideal for storage or hobbies. Close to Bemidji, this property offers the perfect retreat while keeping convenience within reach.