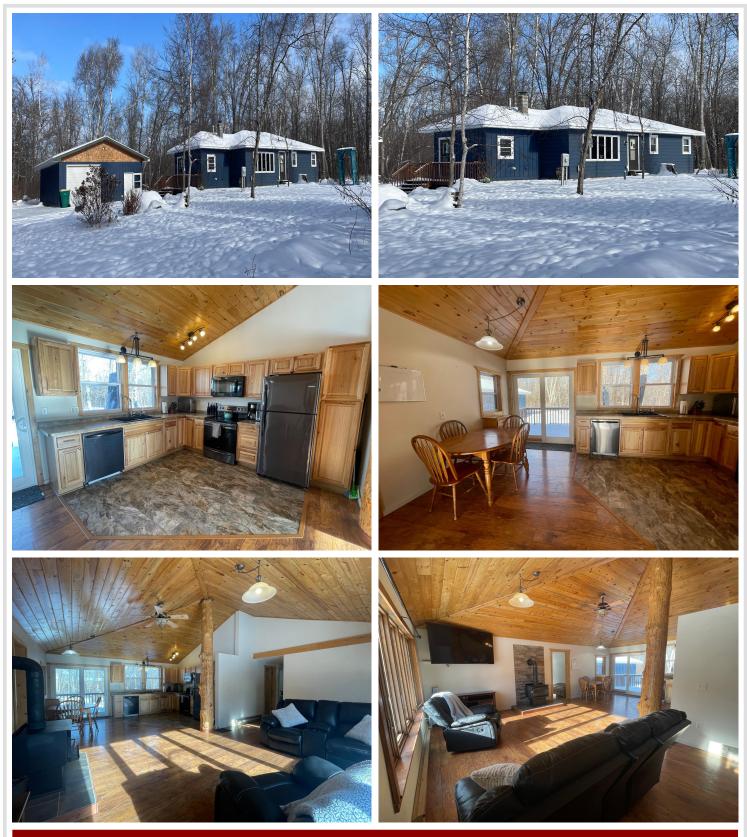

### **Description:**

Discover peace and privacy in this 3-bedroom, 1-bath ranch home on 7.5 acres just east of Bemidji. The interior boasts a tongue-and-groove vaulted pine ceiling, six-panel pine doors, and custom wood kitchen cabinets with stainless steel appliances. A free-standing woodstove adds warmth and charm to the inviting living area.

Outside, enjoy a heavily wooded lot teeming with wildlife, perfect for nature lovers. The paved driveway leads to a large garage, ideal for storage or hobbies. Close to Bemidji, this property offers the perfect retreat while keeping convenience within reach.