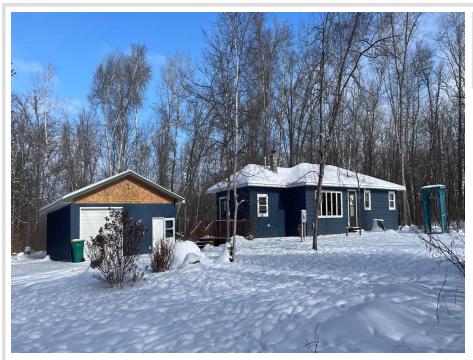

### **Description:**

Discover peace and privacy in this 3-bedroom, 1-bath ranch home on 7.5 acres just east of Bemidji. The interior boasts a tongue-and-groove vaulted pine ceiling, six-panel pine doors, and custom wood kitchen cabinets with stainless steel appliances. A free-standing woodstove adds warmth and charm to the inviting living area.

Outside, enjoy a heavily wooded lot teeming with wildlife, perfect for nature lovers. The paved driveway leads to a large garage, ideal for storage or hobbies. Close to Bemidji, this property offers the perfect retreat while keeping convenience within reach.

#### Additional Details:

| Year Built             | 1960    |
|------------------------|---------|
| Lot Acres              | 7.56    |
| Lot Dimensions         | 998x329 |
| Garage Stalls          | 2       |
| School District        | 31      |
| Taxes                  | \$1,986 |
| Taxes with Assessments | \$1,986 |
| Tax Year               | 2024    |
|                        |         |