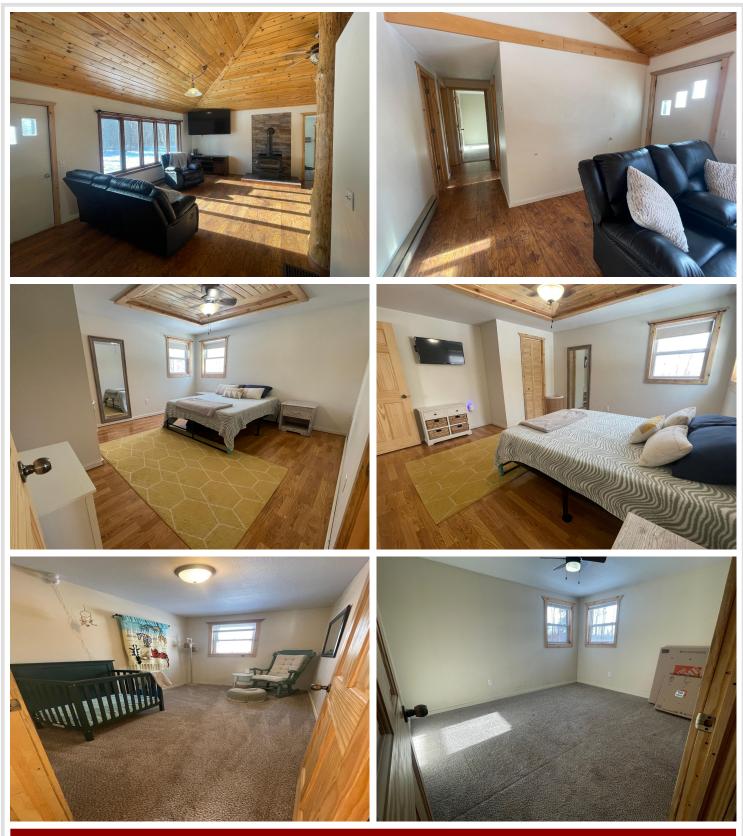

### **Description:**

Discover peace and privacy in this 3-bedroom, 1-bath ranch home on 7.5 acres just east of Bemidji. The interior boasts a tongue-and-groove vaulted pine ceiling, six-panel pine doors, and custom wood kitchen cabinets with stainless steel appliances. A free-standing woodstove adds warmth and charm to the inviting living area.

Outside, enjoy a heavily wooded lot teeming with wildlife, perfect for nature lovers. The paved driveway leads to a large garage, ideal for storage or hobbies. Close to Bemidji, this property offers the perfect retreat while keeping convenience within reach.