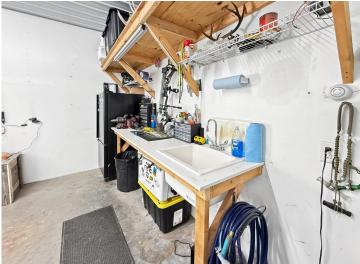

The property also boasts a spacious 748 sq ft insulated and heated garage, perfect for a workshop, storage, or any project you have in mind. Located just minutes from numerous lakes and the majestic Mississippi River, this home is ideal for nature lovers and outdoor enthusiasts. Don't miss the opportunity to make this peaceful retreat your own!

## **Additional Features:**

Basement: None Fuel: Propane Garage: 3 Heat: Boiler Sewer: Septic System Compliant - Yes, Tank with Drainage Field Water: Submersible - 4 Inch, Private, Well Air Conditioning: Ductless Mini-Split