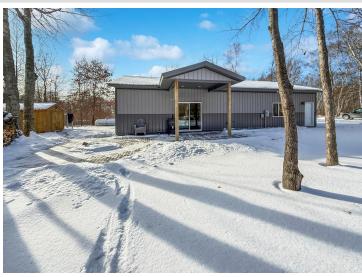

## **Description:**

This charming 2-bedroom, 1-bathroom home sits on 4 picturesque acres, offering both privacy and tranquility. The cozy interior features hot water in-floor heating, ensuring warmth and comfort throughout. With tall ceilings and a fresh, modern look, the space feels open and inviting.

The property also boasts a spacious 748 sq ft insulated and heated garage, perfect for a workshop, storage, or any project you have in mind. Located just minutes from numerous lakes and the majestic Mississippi River, this home is ideal for nature lovers and outdoor enthusiasts. Don't miss the opportunity to make this peaceful retreat your own!