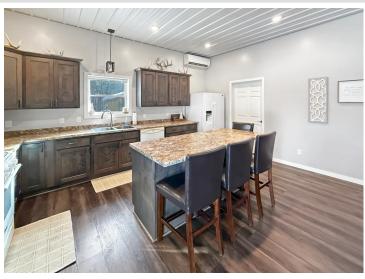

## **Description:**

This charming 2-bedroom, 1-bathroom home sits on 4 picturesque acres, offering both privacy and tranquility. The cozy interior features hot water in-floor heating, ensuring warmth and comfort throughout. With tall ceilings and a fresh, modern look, the space feels open and inviting.

The property also boasts a spacious 748 sq ft insulated and heated garage, perfect for a workshop, storage, or any project you have in mind. Located just minutes from numerous lakes and the majestic Mississippi River, this home is ideal for nature lovers and outdoor enthusiasts. Don't miss the opportunity to make this peaceful retreat your own!