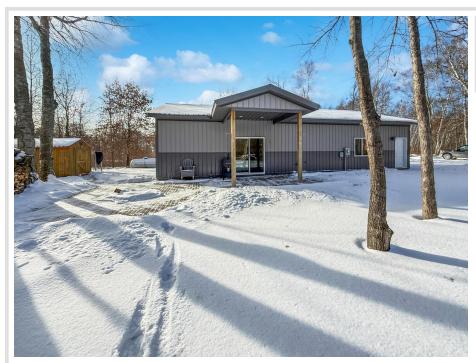

## **Description:**

This charming 2-bedroom, 1-bathroom home sits on 4 picturesque acres, offering both privacy and tranquility. The cozy interior features hot water in-floor heating, ensuring warmth and comfort throughout. With tall ceilings and a fresh, modern look, the space feels open and inviting.

The property also boasts a spacious 748 sq ft insulated and heated garage, perfect for a workshop, storage, or any project you have in mind. Located just minutes from numerous lakes and the majestic Mississippi River, this home is ideal for nature lovers and outdoor enthusiasts. Don't miss the opportunity to make this peaceful retreat your own!