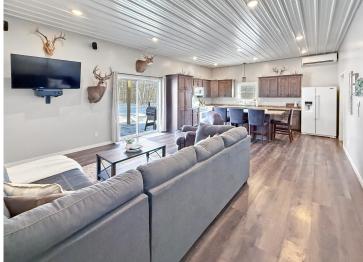

## **Description:**

This charming 2-bedroom, 1-bathroom home sits on 4 picturesque acres, offering both privacy and tranquility. The cozy interior features hot water in-floor heating, ensuring warmth and comfort throughout. With tall ceilings and a fresh, modern look, the space feels open and inviting.