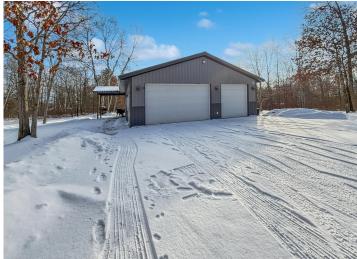

## **Description:**

This charming 2-bedroom, 1-bathroom home sits on 4 picturesque acres, offering both privacy and tranquility. The cozy interior features hot water in-floor heating, ensuring warmth and comfort throughout. With tall ceilings and a fresh, modern look, the space feels open and inviting.

The property also boasts a spacious 748 sq ft insulated and heated garage, perfect for a workshop, storage, or any project you have in mind. Located just minutes from numerous lakes and the majestic Mississippi River, this home is ideal for nature lovers and outdoor enthusiasts. Don't miss the opportunity to make this peaceful retreat your own!

## **Additional Details:**

Year Built 2017

Lot Acres 4.07

Lot Dimensions 500x360

Garage Stalls 3

School District 31

Taxes \$1,964
Taxes with Assessments \$1,964
Tax Year 2024