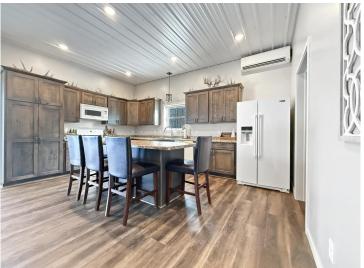

## **Description:**

This charming 2-bedroom, 1-bathroom home sits on 4 picturesque acres, offering both privacy and tranquility. The cozy interior features hot water in-floor heating, ensuring warmth and comfort throughout. With tall ceilings and a fresh, modern look, the space feels open and inviting.

The property also boasts a spacious 748 sq ft insulated and heated garage, perfect for a workshop, storage, or any project you have in mind. Located just minutes from numerous lakes and the majestic Mississippi River, this home is ideal for nature lovers and outdoor enthusiasts. Don't miss the opportunity to make this peaceful retreat your own!