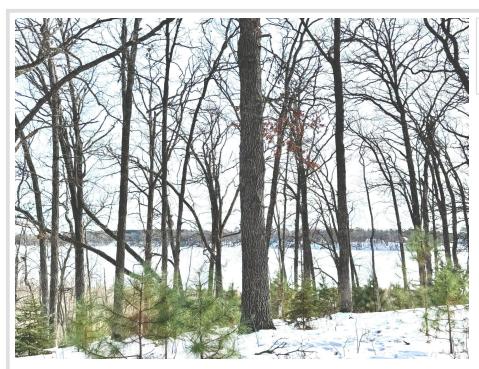

## **Description:**

Nestled just one mile from downtown Menahga, MN, this 5.1-acre property offers an impressive 475 feet of shore along

The property faces the east and not only offers breathtaking sunrises but also has a unique blend of terrain, with approximately over half of the acreage of higher ground. This elevated area has an ideal building site, offering beautiful views of the lake and surrounding landscape.

Stocking Lake is known for a wide array of recreational activities. Whether you enjoy ice fishing in winter to boating/fishing in the summer, this lake is the perfect spot to create lasting memories.

\*Taxes are a reflection of the original 10 acres. Taxes will need to be reassessed for 5.1 acres. New legal description to be filed at closing by title company.