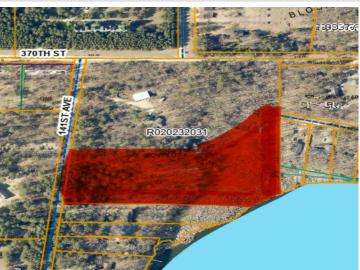

## **Description:**

Nestled just one mile from downtown Menahga, MN, this 5.1-acre property offers an impressive 475 feet of shore along

The property faces the east and not only offers breathtaking sunrises but also has a unique blend of terrain, with approximately over half of the acreage of higher ground. This elevated area has an ideal building site, offering beautiful views of the lake and surrounding landscape.

Stocking Lake is known for a wide array of recreational activities. Whether you enjoy ice fishing in winter to boating/fishing in the summer, this lake is the perfect spot to create lasting memories.

\*Taxes are a reflection of the original 10 acres. Taxes will need to be reassessed for 5.1 acres. New legal description to be filed at closing by title company.

## **Additional Details:**

Lot Acres 5.1

Lot Dimensions 300.84x460.19x404.4x293x475x383.2

School District 821 Taxes \$4,604 Taxes with Assessments \$4,604 Tax Year 2024

## **Driving Directions:**

Head East in Menahga on First St NE. Take a Right on 370th St. Take a Right on 141st Ave. Property on Left.

Listed By: National Realty Guild

Affinity Real Estate Inc. participates in the Regional Multiple Listing Service of Minnesota, Inc Broker Reciprocity (sm) program, allowing us to display other broker's listings on our website. All properties are subject to prior sale, change or withdrawal.