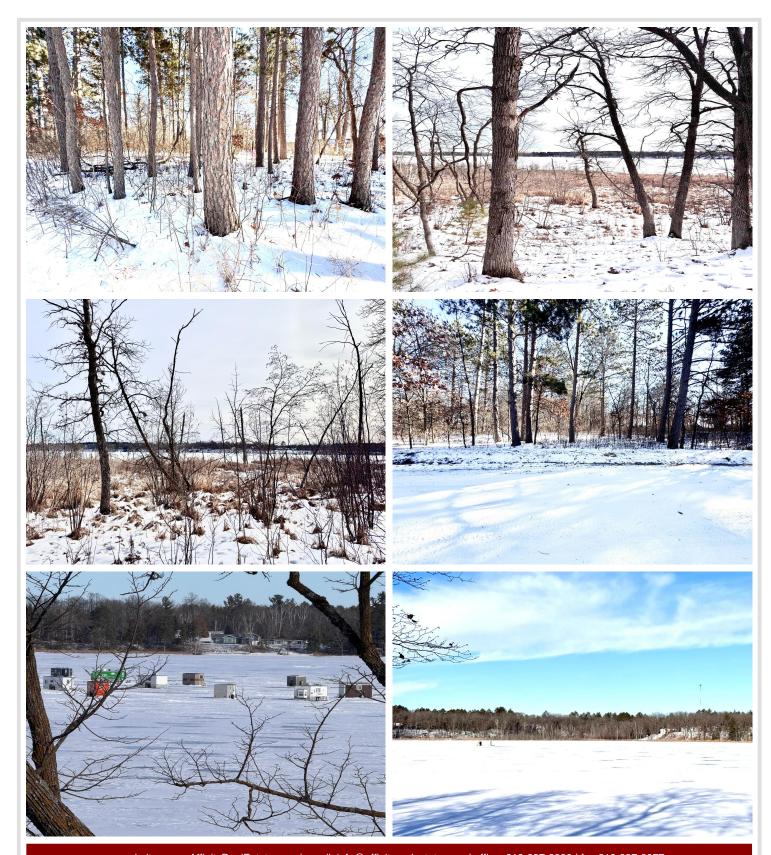

## **Description:**

Nestled just one mile from downtown Menahga, MN, this 5.1-acre property offers an impressive 475 feet of shore along

The property faces the east and not only offers breathtaking sunrises but also has a unique blend of terrain, with approximately over half of the acreage of higher ground. This elevated area has an ideal building site, offering beautiful views of the lake and surrounding landscape.

Stocking Lake is known for a wide array of recreational activities. Whether you enjoy ice fishing in winter to boating/fishing in the summer, this lake is the perfect spot to create lasting memories.

\*Taxes are a reflection of the original 10 acres. Taxes will need to be reassessed for 5.1 acres. New legal description to be filed at closing by title company.