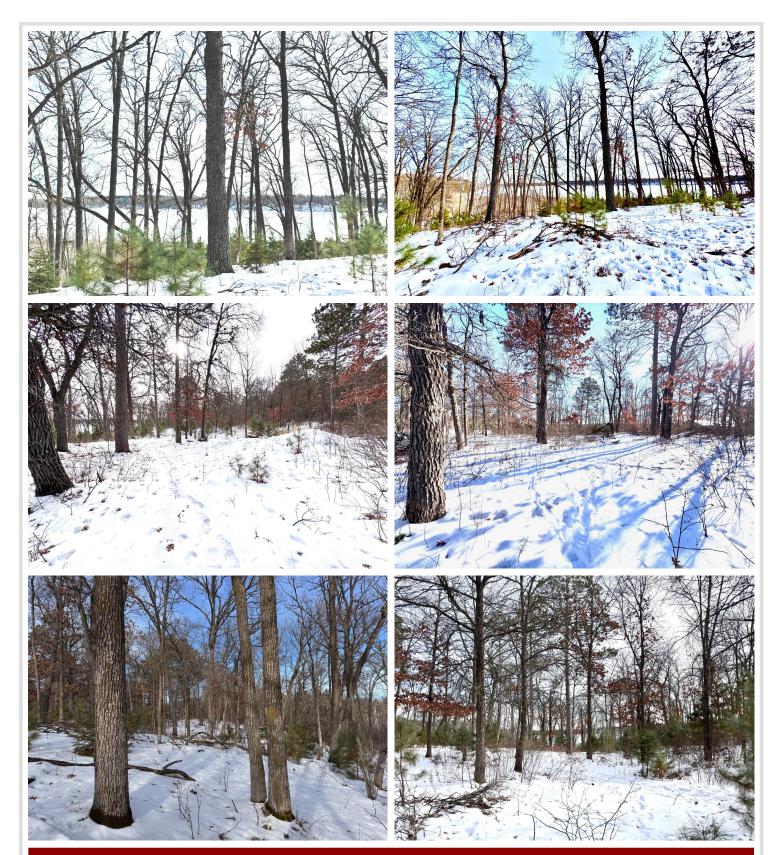

## **Description:**

Nestled just one mile from downtown Menahga, MN, this 5.1-acre property offers an impressive 475 feet of shore along

The property faces the east and not only offers breathtaking sunrises but also has a unique blend of terrain, with approximately over half of the acreage of higher ground. This elevated area has an ideal building site, offering beautiful views of the lake and surrounding landscape.

Stocking Lake is known for a wide array of recreational activities. Whether you enjoy ice fishing in winter to boating/fishing in the summer, this lake is the perfect spot to create lasting memories.

\*Taxes are a reflection of the original 10 acres. Taxes will need to be reassessed for 5.1 acres. New legal description to be filed at closing by title company.