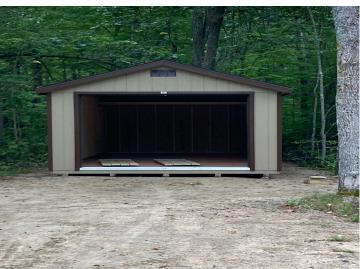

## **Description:**

Discover 3.8 acres of prime hunting land with everything you need for the perfect getaway! This property includes a 2022 Glacier 20ft RV, complete with a 16ft x 10ft deck. Enjoy the convenience of a dedicated RV hookup site, underground power, a private well, and mound septic system. Lot is ready to be built – septic design for 3+ bedroom. Additional amenities include a shed for storage and a functional outhouse, making this property ready for immediate use. Located just a half mile from state land, this is a hunter's paradise with endless outdoor opportunities. All of this is just a short 2-hour drive from St. Cloud, making it the ideal weekend escape. Don't miss out on this rare opportunity to own a turn-key recreational property—your outdoor adventures await! Additional 3.6 acre lot is available next door.