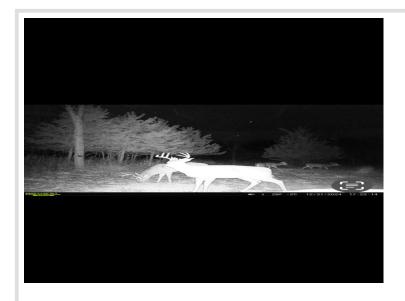

## **Description:**

Discover 3.8 acres of prime hunting land with everything you need for the perfect getaway! This property includes a 2022 Glacier 20ft RV, complete with a 16ft x 10ft deck. Enjoy the convenience of a dedicated RV hookup site, underground power, a private well, and mound septic system. Lot is ready to be built – septic design for 3+ bedroom. Additional amenities include a shed for storage and a functional outhouse, making this property ready for immediate use. Located just a half mile from state land, this is a hunter's paradise with endless outdoor opportunities. All of this is just a short 2-hour drive from St. Cloud, making it the ideal weekend escape. Don't miss out on this rare opportunity to own a turn-key recreational property—your outdoor adventures await! Additional 3.6 acre lot is available next door.