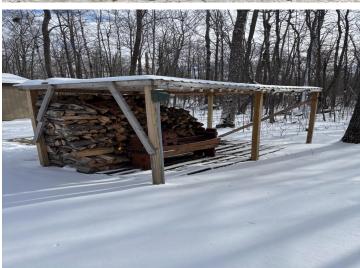

## **Description:**

Discover 3.8 acres of prime hunting land with everything you need for the perfect getaway! This property includes a 2022 Glacier 20ft RV, complete with a 16ft x 10ft deck. Enjoy the convenience of a dedicated RV hookup site, underground power, a private well, and mound septic system. Lot is ready to be built – septic design for 3+ bedroom. Additional amenities include a shed for storage and a functional outhouse, making this property ready for immediate use. Located just a half mile from state land, this is a hunter's paradise with endless outdoor opportunities. All of this is just a short 2-hour drive from St. Cloud, making it the ideal weekend escape. Don't miss out on this rare opportunity to own a turn-key recreational property—your outdoor adventures await! Additional 3.6 acre lot is available next door.