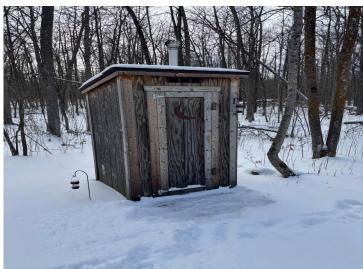

## **Description:**

Discover 3.8 acres of prime hunting land with everything you need for the perfect getaway! This property includes a 2022 Glacier 20ft RV, complete with a 16ft x 10ft deck. Enjoy the convenience of a dedicated RV hookup site, underground power, a private well, and mound septic system. Lot is ready to be built – septic design for 3+ bedroom. Additional amenities include a shed for storage and a functional outhouse, making this property ready for immediate use. Located just a half mile from state land, this is a hunter's paradise with endless outdoor opportunities. All of this is just a short 2-hour drive from St. Cloud, making it the ideal weekend escape. Don't miss out on this rare opportunity to own a turn-key recreational property—your outdoor adventures await! Additional 3.6 acre lot is available next door.