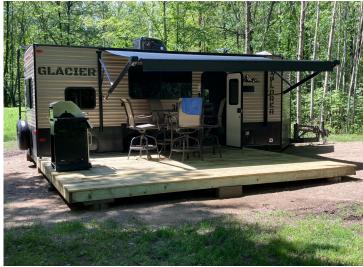

## **Description:**

Discover 3.8 acres of prime hunting land with everything you need for the perfect getaway! This property includes a 2022 Glacier 20ft RV, complete with a 16ft x 10ft deck. Enjoy the convenience of a dedicated RV hookup site, underground power, a private well, and mound septic system. Lot is ready to be built – septic design for 3+ bedroom. Additional amenities include a shed for storage and a functional outhouse, making this property ready for immediate use. Located just a half mile from state land, this is a hunter's paradise with endless outdoor opportunities. All of this is just a short 2-hour drive from St. Cloud, making it the ideal weekend escape. Don't miss out on this rare opportunity to own a turn-key recreational property—your outdoor adventures await! Additional 3.6 acre lot is available next door.