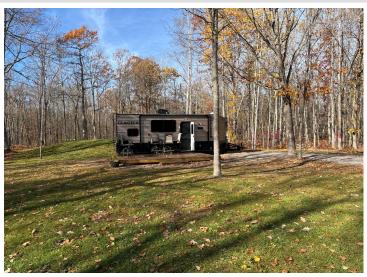

## **Description:**

Discover 3.8 acres of prime hunting land with everything you need for the perfect getaway! This property includes a 2022 Glacier 20ft RV, complete with a 16ft x 10ft deck. Enjoy the convenience of a dedicated RV hookup site, underground power, a private well, and mound septic system. Lot is ready to be built – septic design for 3+ bedroom. Additional amenities include a shed for storage and a functional outhouse, making this property ready for immediate use. Located just a half mile from state land, this is a hunter's paradise with endless outdoor opportunities. All of this is just a short 2-hour drive from St. Cloud, making it the ideal weekend escape. Don't miss out on this rare opportunity to own a turn-key recreational property—your outdoor adventures await! Additional 3.6 acre lot is available next door.