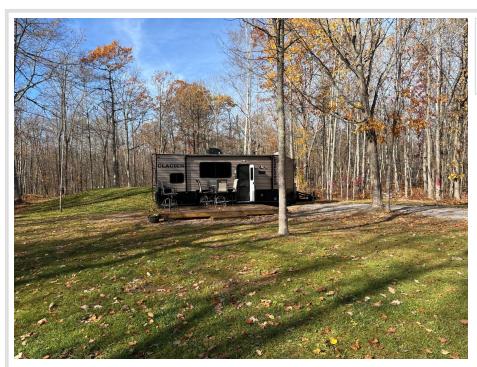

## **Description:**

Discover 3.8 acres of prime hunting land with everything you need for the perfect getaway! This property includes a 2022 Glacier 20ft RV, complete with a 16ft x 10ft deck. Enjoy the convenience of a dedicated RV hookup site, underground power, a private well, and mound septic system. Lot is ready to be built – septic design for 3+ bedroom. Additional amenities include a shed for storage and a functional outhouse, making this property ready for immediate use. Located just a half mile from state land, this is a hunter's paradise with endless outdoor opportunities. All of this is just a short 2-hour drive from St. Cloud, making it the ideal weekend escape. Don't miss out on this rare opportunity to own a turn-key recreational property—your outdoor adventures await! Additional 3.6 acre lot is available next door.