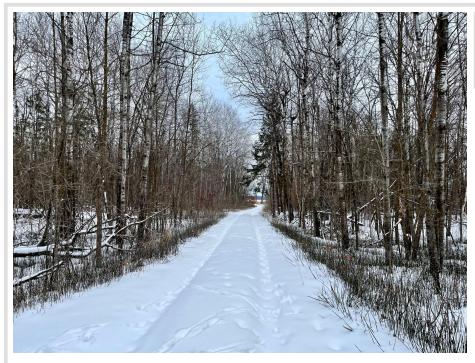

## **Description:**

This piece of northern Minnesota land offers a range of possibilities for outdoor enthusiasts and those seeking a peaceful retreat. Situated on just over 5 acres with 200 feet of frontage on Height of Land Lake in Becker County, it's conveniently located just minutes from Detroit Lakes and Park Rapids. The property is a natural crossing point for deer and bear, making it ideal for hunting. In the fall, the waterfowl hunting is spectacular. Being on the border of the Tamarack Wildlife Refuge ensures privacy and a connection to nature. Whether you want to build your dream getaway on the level building site, hunt, relax, or dream, this slice of heaven could be yours!