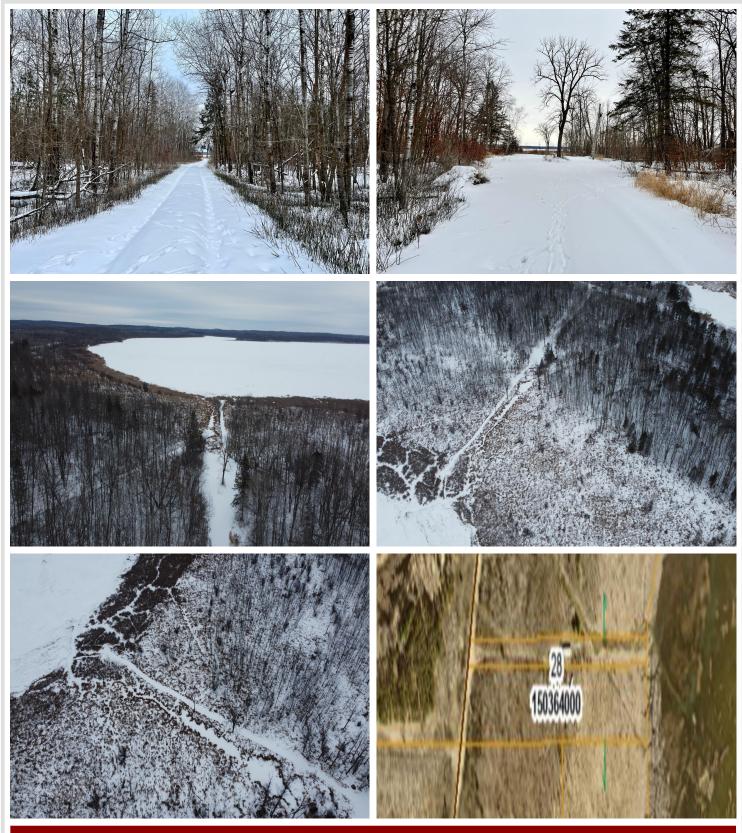

## **Description:**

This piece of northern Minnesota land offers a range of possibilities for outdoor enthusiasts and those seeking a peaceful retreat. Situated on just over 5 acres with 200 feet of frontage on Height of Land Lake in Becker County, it's conveniently located just minutes from Detroit Lakes and Park Rapids. The property is a natural crossing point for deer and bear, making it ideal for hunting. In the fall, the waterfowl hunting is spectacular. Being on the border of the Tamarack Wildlife Refuge ensures privacy and a connection to nature. Whether you want to build your dream getaway on the level building site, hunt, relax, or dream, this slice of heaven could be yours!

## Additional Details:

| 5.02     |
|----------|
| 172x1032 |
| 23       |
| \$92     |
| \$92     |
| 2023     |
|          |