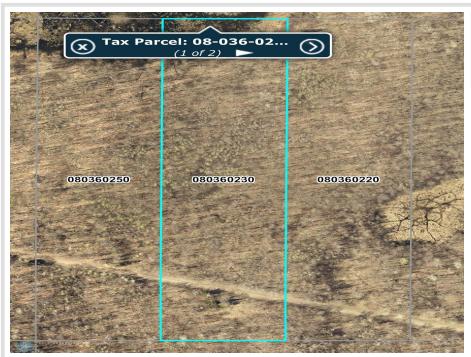

## **Additional Details:**

Lot Acres 10

Lot Dimensions 330x1320

School District 435
Taxes \$110
Taxes with Assessments \$110
Tax Year 2024