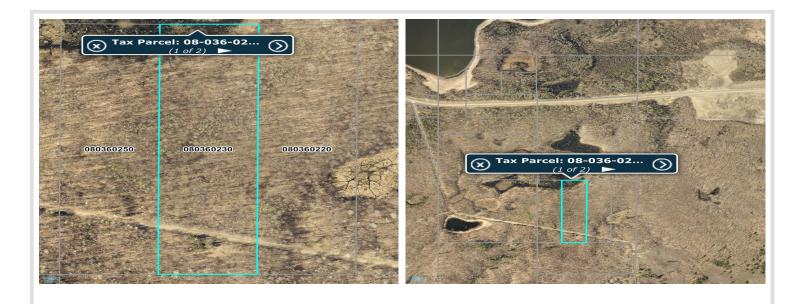

## **Additional Details:**

Lot Acres 10

Lot Dimensions 330x1320

School District 435
Taxes \$110
Taxes with Assessments \$110
Tax Year 2024