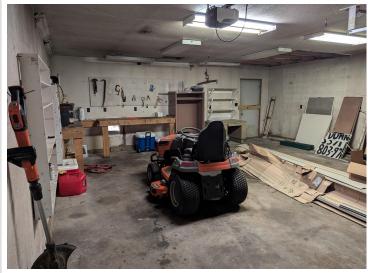

## **Description:**

Nestled on a nice sized lot with convenient access to Hwy 2, this 4-bedroom, 2-bathroom fixer-upper is brimming with potential. Offered as-is, it presents an opportunity for those looking to put their personal touch on a home with great bones or as an investment property. The spacious layout features a primary bedroom on the main floor with a smaller bedroom or office space, along with 2 bedrooms upstairs. One bathroom on each floor offers convenience and ease of living. The property boasts a double stall garage and an extra barn on the lot offers even more versatility - use it as a workshop, art studio, or storage space; the possibilities are endless. A new furnace was installed in 2021 with a 10-year warranty good until 2031. The deep lot extending behind the home offers plenty of space for outdoor activities, gardening, or simply enjoying the tranquility of your backyard. With a bit of vision and some TLC, this property is transformable into your perfect home, combining modern living with the charm of a countryside retreat. Don't miss this chance to create your ideal living space on this charming lot.