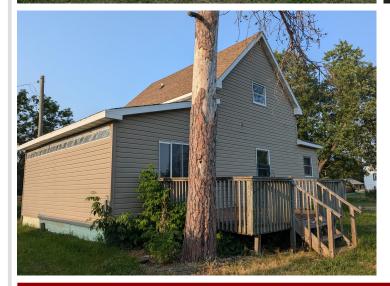

MLS 6653556 Residential

\$69,900

1,446 sq ft 4 bedrooms 2 baths

144 Delcasse Street Shevlin MN 56676

Status: Pending

## **Description:**

Nestled on a nice sized lot with convenient access to Hwy 2, this 4-bedroom, 2-bathroom fixer-upper is brimming with potential. Offered as-is, it presents an opportunity for those looking to put their personal touch on a home with great bones or as an investment property. The spacious layout features a primary bedroom on the main floor with a smaller bedroom or office space, along with 2 bedrooms upstairs. One bathroom on each floor offers convenience and ease of living. The property boasts a double stall garage and an extra barn on the lot offers even more versatility - use it as a workshop, art studio, or storage space; the possibilities are endless. A new furnace was installed in 2021 with a 10-year warranty good until 2031. The deep lot extending behind the home offers plenty of space for outdoor activities, gardening, or simply enjoying the tranquility of your backyard. With a bit of vision and some TLC, this property is transformable into your perfect home, combining modern living with the charm of a countryside retreat. Don't miss this chance to create your ideal living space on this charming lot.