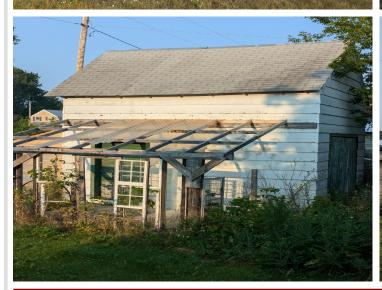

## **Description:**

Nestled on a nice sized lot with convenient access to Hwy 2, this 4-bedroom, 2-bathroom fixer-upper is brimming with potential. Offered as-is, it presents an opportunity for those looking to put their personal touch on a home with great bones or as an investment property. The spacious layout features a primary bedroom on the main floor with a smaller bedroom or office space, along with 2 bedrooms upstairs. One bathroom on each floor offers convenience and ease of living. The property boasts a double stall garage and an extra barn on the lot offers even more versatility - use it as a workshop, art studio, or storage space; the possibilities are endless. A new furnace was installed in 2021 with a 10-year warranty good until 2031. The deep lot extending behind the home offers plenty of space for outdoor activities, gardening, or simply enjoying the tranquility of your backyard. With a bit of vision and some TLC, this property is transformable into your perfect home, combining modern living with the charm of a countryside retreat. Don't miss this chance to create your ideal living space on this charming lot.