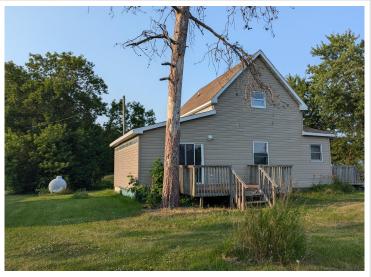

MLS 6653556 Residential

\$69,900

1,446 sq ft 4 bedrooms 2 baths

144 Delcasse Street Shevlin MN 56676

Status: Pending

## **Description:**

Nestled on a nice sized lot with convenient access to Hwy 2, this 4-bedroom, 2-bathroom fixer-upper is brimming with potential. Offered as-is, it presents an opportunity for those looking to put their personal touch on a home with great bones or as an investment property. The spacious layout features a primary bedroom on the main floor with a smaller bedroom or office space, along with 2 bedrooms upstairs. One bathroom on each floor offers convenience and ease of living. The property boasts a double stall garage and an extra barn on the lot offers even more versatility - use it as a workshop, art studio, or storage space; the possibilities are endless. A new furnace was installed in 2021 with a 10-year warranty good until 2031. The deep lot extending behind the home offers plenty of space for outdoor activities, gardening, or simply enjoying the tranquility of your backyard. With a bit of vision and some TLC, this property is transformable into your perfect home, combining modern living with the charm of a countryside retreat. Don't miss this chance to create your ideal living space on this charming lot.