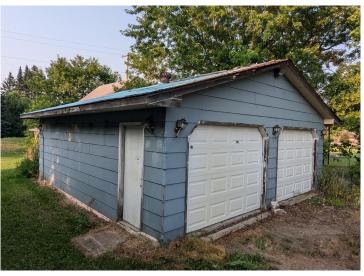

## **Description:**

Nestled on a nice sized lot with convenient access to Hwy 2, this 4-bedroom, 2-bathroom fixer-upper is brimming with potential. Offered as-is, it presents an opportunity for those looking to put their personal touch on a home with great bones or as an investment property. The spacious layout features a primary bedroom on the main floor with a smaller bedroom or office space, along with 2 bedrooms upstairs. One bathroom on each floor offers convenience and ease of living. The property boasts a double stall garage and an extra barn on the lot offers even more versatility - use it as a workshop, art studio, or storage space; the possibilities are endless. A new furnace was installed in 2021 with a 10-year warranty good until 2031. The deep lot extending behind the home offers plenty of space for outdoor activities, gardening, or simply enjoying the tranquility of your backyard. With a bit of vision and some TLC, this property is transformable into your perfect home, combining modern living with the charm of a countryside retreat. Don't miss this chance to create your ideal living space on this charming lot.

## **Additional Details:**

Year Built 1920 Lot Acres 0.78 Lot Dimensions 99x337 Garage Stalls 2 School District 2311 Taxes \$942 Taxes with Assessments \$942 Tax Year 2024