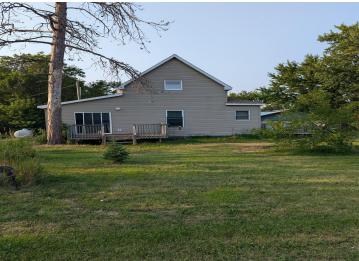

MLS 6653556 Residential

\$69,900

1,446 sq ft 4 bedrooms 2 baths

144 Delcasse Street Shevlin MN 56676

Status: Pending

## **Description:**

Nestled on a nice sized lot with convenient access to Hwy 2, this 4-bedroom, 2-bathroom fixer-upper is brimming with potential. Offered as-is, it presents an opportunity for those looking to put their personal touch on a home with great bones or as an investment property. The spacious layout features a primary bedroom on the main floor with a smaller bedroom or office space, along with 2 bedrooms upstairs. One bathroom on each floor offers convenience and ease of living. The property boasts a double stall garage and an extra barn on the lot offers even more versatility - use it as a workshop, art studio, or storage space; the possibilities are endless. A new furnace was installed in 2021 with a 10-year warranty good until 2031. The deep lot extending behind the home offers plenty of space for outdoor activities, gardening, or simply enjoying the tranquility of your backyard. With a bit of vision and some TLC, this property is transformable into your perfect home, combining modern living with the charm of a countryside retreat. Don't miss this chance to create your ideal living space on this charming lot.