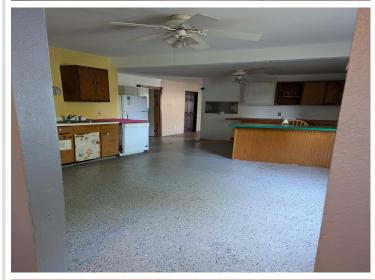

## **Description:**

Nestled on a nice sized lot with convenient access to Hwy 2, this 4-bedroom, 2-bathroom fixer-upper is brimming with potential. Offered as-is, it presents an opportunity for those looking to put their personal touch on a home with great bones or as an investment property. The spacious layout features a primary bedroom on the main floor with a smaller bedroom or office space, along with 2 bedrooms upstairs. One bathroom on each floor offers convenience and ease of living. The property boasts a double stall garage and an extra barn on the lot offers even more versatility - use it as a workshop, art studio, or storage space; the possibilities are endless. A new furnace was installed in 2021 with a 10-year warranty good until 2031. The deep lot extending behind the home offers plenty of space for outdoor activities, gardening, or simply enjoying the tranquility of your backyard. With a bit of vision and some TLC, this property is transformable into your perfect home, combining modern living with the charm of a countryside retreat. Don't miss this chance to create your ideal living space on this charming lot.