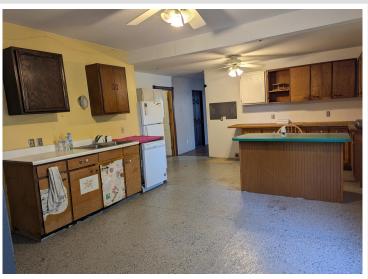

## **Description:**

Nestled on a nice sized lot with convenient access to Hwy 2, this 4-bedroom, 2-bathroom fixer-upper is brimming with potential. Offered as-is, it presents an opportunity for those looking to put their personal touch on a home with great bones or as an investment property. The spacious layout features a primary bedroom on the main floor with a smaller bedroom or office space, along with 2 bedrooms upstairs. One bathroom on each floor offers convenience and ease of living. The property boasts a double stall garage and an extra barn on the lot offers even more versatility - use it as a workshop, art studio, or storage space; the possibilities are endless. A new furnace was installed in 2021 with a 10-year warranty good until 2031. The deep lot extending behind the home offers plenty of space for outdoor activities, gardening, or simply enjoying the tranquility of your backyard. With a bit of vision and some TLC, this property is transformable into your perfect home, combining modern living with the charm of a countryside retreat. Don't miss this chance to create your ideal living space on this charming lot.