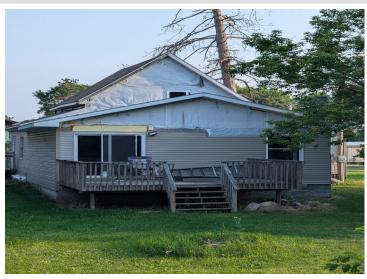

## **Description:**

Nestled on a nice sized lot with convenient access to Hwy 2, this 4-bedroom, 2-bathroom fixer-upper is brimming with potential. Offered as-is, it presents an opportunity for those looking to put their personal touch on a home with great bones or as an investment property. The spacious layout features a primary bedroom on the main floor with a smaller bedroom or office space, along with 2 bedrooms upstairs. One bathroom on each floor offers convenience and ease of living. The property boasts a double stall garage and an extra barn on the lot offers even more versatility - use it as a workshop, art studio, or storage space; the possibilities are endless. A new furnace was installed in 2021 with a 10-year warranty good until 2031. The deep lot extending behind the home offers plenty of space for outdoor activities, gardening, or simply enjoying the tranquility of your backyard. With a bit of vision and some TLC, this property is transformable into your perfect home, combining modern living with the charm of a countryside retreat. Don't miss this chance to create your ideal living space on this charming lot.