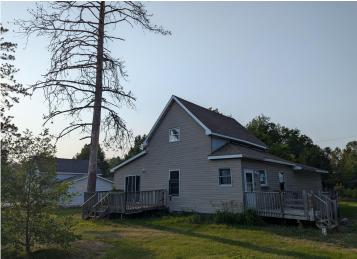

MLS 6653556 Residential

\$69,900

1,446 sq ft 4 bedrooms 2 baths

144 Delcasse Street Shevlin MN 56676

Status: Pending

## **Description:**

Nestled on a nice sized lot with convenient access to Hwy 2, this 4-bedroom, 2-bathroom fixer-upper is brimming with potential. Offered as-is, it presents an opportunity for those looking to put their personal touch on a home with great bones or as an investment property. The spacious layout features a primary bedroom on the main floor with a smaller bedroom or office space, along with 2 bedrooms upstairs. One bathroom on each floor offers convenience and ease of living. The property boasts a double stall garage and an extra barn on the lot offers even more versatility - use it as a workshop, art studio, or storage space; the possibilities are endless. A new furnace was installed in 2021 with a 10-year warranty good until 2031. The deep lot extending behind the home offers plenty of space for outdoor activities, gardening, or simply enjoying the tranquility of your backyard. With a bit of vision and some TLC, this property is transformable into your perfect home, combining modern living with the charm of a countryside retreat. Don't miss this chance to create your ideal living space on this charming lot.